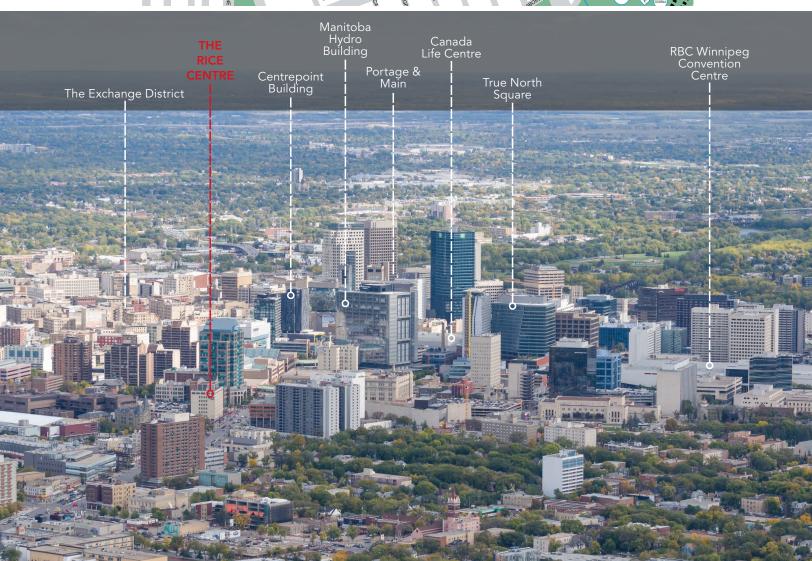

491 PORTAGE AVENUE, WINNIPEG, MB

~ Developed Office Space For Lease ~

#### **PROPERTY DETAILS**

| BUILDING TYPE       | Office with Main Floor Retail                                                                                                                                                                                   |
|---------------------|-----------------------------------------------------------------------------------------------------------------------------------------------------------------------------------------------------------------|
| BUILDING AREA (+/-) | 140,000 sq. ft.                                                                                                                                                                                                 |
| NUMBER OF FLOORS    | 9                                                                                                                                                                                                               |
| PARKING             | 383-stall attached parkade                                                                                                                                                                                      |
| SECURITY            | The Rice Centre provides manned security post located in the main floor of the office tower Monday-Friday 8:00am-5:30pm. Consistent patrols of the common areas and parkade are made throughout security hours. |
| MECHANICAL          | 21 heating and cooling zones per floor by way of dual system, 12 additional zones of perimeter heating. HVAC system is controlled by a direct digital control system with pneumatic zone control                |
| RAPID TRANSIT       | Building attached to the Balmoral Rapid Transit Hub Station                                                                                                                                                     |
| PROPERTY MANAGEMENT | Capital Property Management Inc.                                                                                                                                                                                |
| AVAILABILITY        | Immediately                                                                                                                                                                                                     |