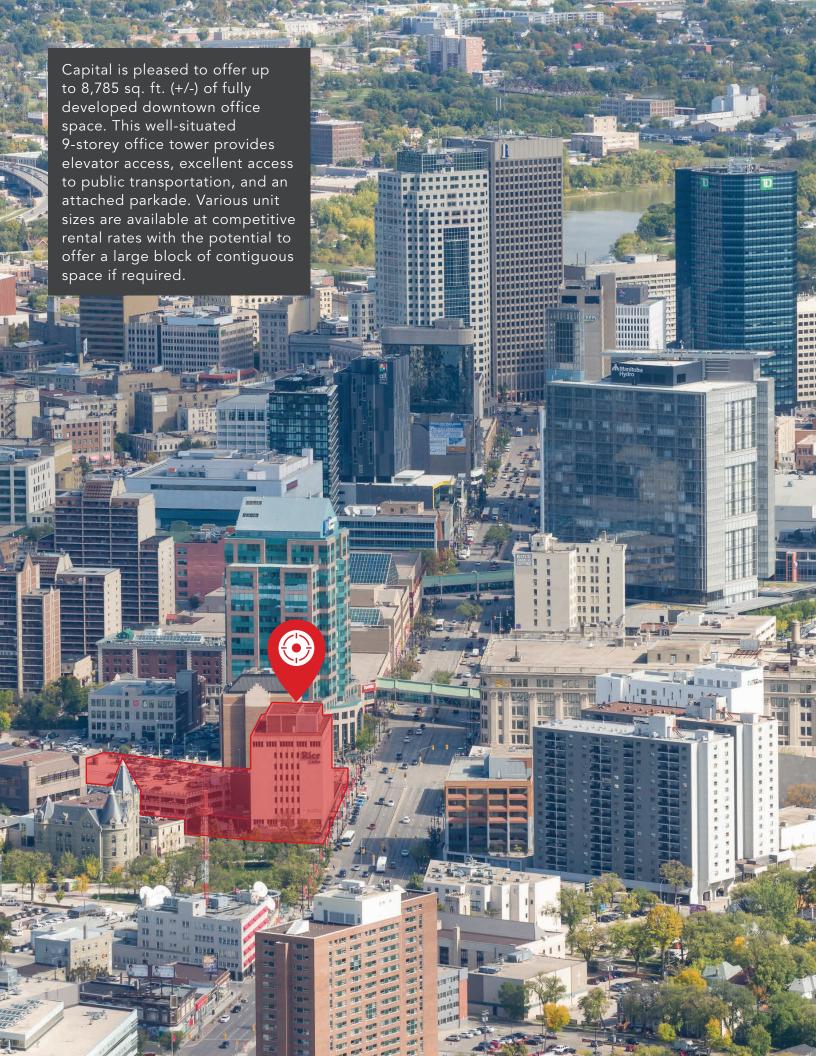

#### **AVAILABILITY DETAILS**

| 3RD FLOOR<br>4TH FLOOR<br>TOTAL CONTIGUOUS SPACE | 8,830 sq. ft.<br><u>8,785 sq. ft.</u> (direct access to parkade)<br>17,615 sq. ft. |
|--------------------------------------------------|------------------------------------------------------------------------------------|
| ASKING NET RENTAL RATE                           | Starting at \$12.00 per sq. ft.                                                    |
| ADDITIONAL RENT                                  | \$11.57 per sq. ft. (est. 2024) (plus mgmt fee of 5% of gross rent)                |

#### **PROPERTY HIGHLIGHTS**

- Fully developed office space
- Fourth floor direct access to attached parkade
- Excellent access to public transportation

3RD FLOOR PLAN

4TH FLOOR PLAN