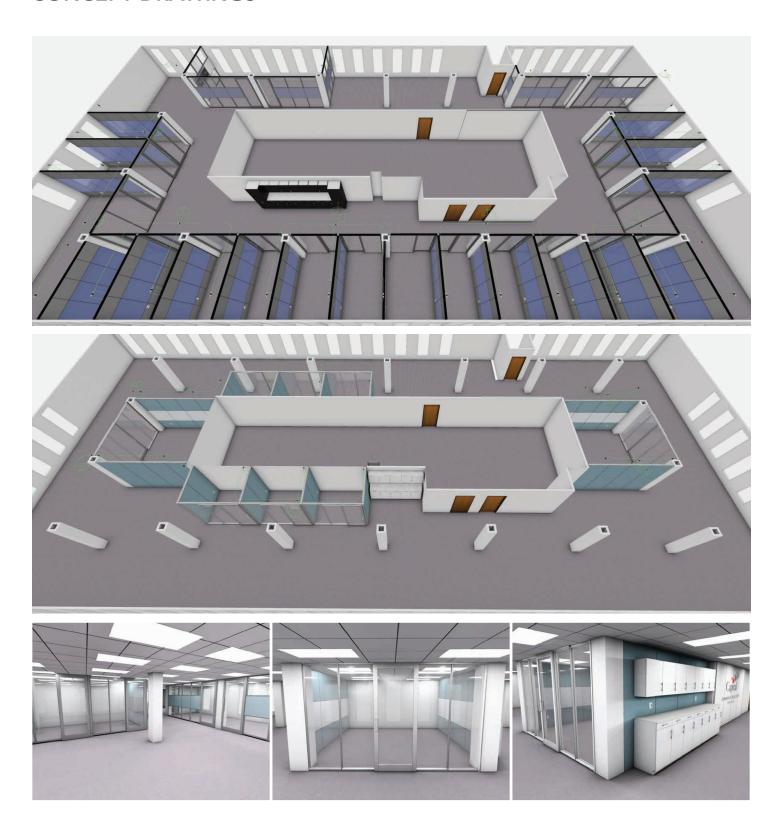

### **AVAILABILITY DETAILS**

| 3RD FLOOR<br>4TH FLOOR<br>TOTAL CONTIGUOUS SPACE | 8,830 sq. ft.<br><u>8,785 sq. ft.</u> (direct access to parkade)<br>17,615 sq. ft. |
|--------------------------------------------------|------------------------------------------------------------------------------------|
| ASKING NET RENTAL RATE                           | Starting at \$12.00 per sq. ft.                                                    |
| ADDITIONAL RENT                                  | \$11.57 per sq. ft. (est. 2024) (plus mgmt fee of 5% of gross rent)                |

#### **PROPERTY HIGHLIGHTS**

- Fully developed office space
- Fourth floor direct access to attached parkade
- Excellent access to public transportation

3RD FLOOR PLAN



4TH FLOOR PLAN



### **CONCEPT DRAWINGS**