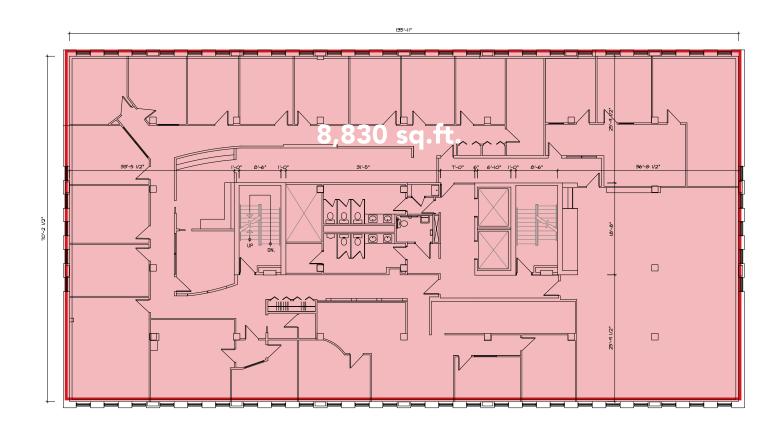

#### **AVAILABILITY DETAILS**

| 3RD FLOOR<br>4TH FLOOR<br>TOTAL CONTIGUOUS SPACE | 8,830 sq. ft.<br><u>8,785 sq. ft.</u> (direct access to parkade)<br>17,615 sq. ft. |
|--------------------------------------------------|------------------------------------------------------------------------------------|
| ASKING NET RENTAL RATE                           | Starting at \$12.00 per sq. ft.                                                    |
| ADDITIONAL RENT                                  | \$11.57 per sq. ft. (est. 2024) (plus mgmt fee of 5% of gross rent)                |

#### **PROPERTY HIGHLIGHTS**

- Fully developed office space
- Fourth floor direct access to attached parkade
- Excellent access to public transportation

3RD FLOOR PLAN

4TH FLOOR PLAN