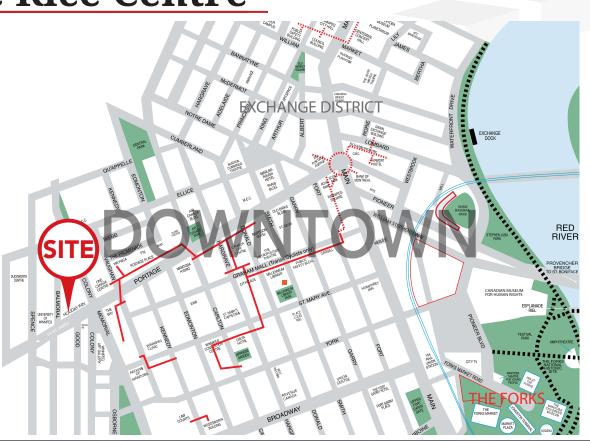

491 PORTAGE AVENUE, WINNIPEG, MB

~ Developed Office Space For Lease ~

#### **PROPERTY DETAILS**

| BUILDING TYPE       | Office with Main Floor Retail                                                                                                                                                                                   |
|---------------------|-----------------------------------------------------------------------------------------------------------------------------------------------------------------------------------------------------------------|
| BUILDING AREA (+/-) | 140,000 sq. ft.                                                                                                                                                                                                 |
| NUMBER OF FLOORS    | 9                                                                                                                                                                                                               |
| PARKING             | 383-stall attached parkade                                                                                                                                                                                      |
| SECURITY            | The Rice Centre provides manned security post located in the main floor of the office tower Monday-Friday 8:00am-5:30pm. Consistent patrols of the common areas and parkade are made throughout security hours. |
| MECHANICAL          | 21 heating and cooling zones per floor by way of dual system, 12 additional zones of perimeter heating. HVAC system is controlled by a direct digital control system with pneumatic zone control                |
| RAPID TRANSIT       | Building attached to the Balmoral Rapid Transit Hub Station                                                                                                                                                     |
| PROPERTY MANAGEMENT | Capital Property Management Inc.                                                                                                                                                                                |
| AVAILABILITY        | Immediately                                                                                                                                                                                                     |