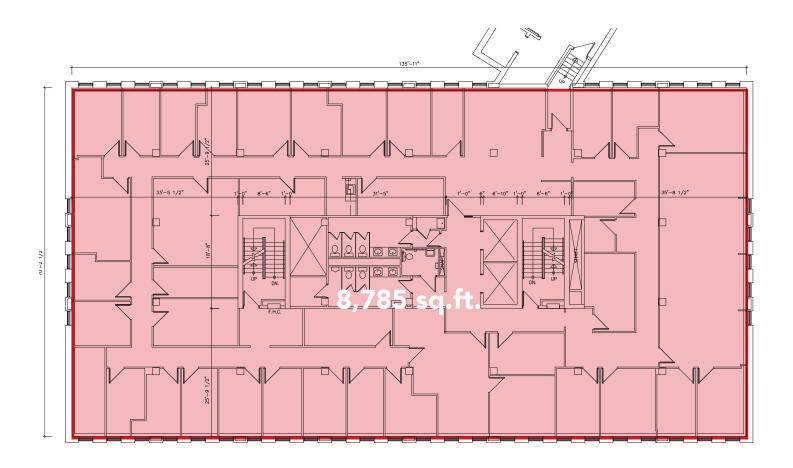

#### **AVAILABILITY DETAILS**

| 3RD FLOOR<br>4TH FLOOR<br>TOTAL CONTIGUOUS SPACE | 8,830 sq. ft.<br><u>8,785 sq. ft.</u> (direct access to parkade)<br>17,615 sq. ft. |
|--------------------------------------------------|------------------------------------------------------------------------------------|
| ASKING NET RENTAL RATE                           | Starting at \$12.00 per sq. ft.                                                    |
| ADDITIONAL RENT                                  | \$11.57 per sq. ft. (est. 2024) (plus mgmt fee of 5% of gross rent)                |

#### **PROPERTY HIGHLIGHTS**

- Fully developed office space
- Fourth floor direct access to attached parkade
- Excellent access to public transportation

3RD FLOOR PLAN

4TH FLOOR PLAN