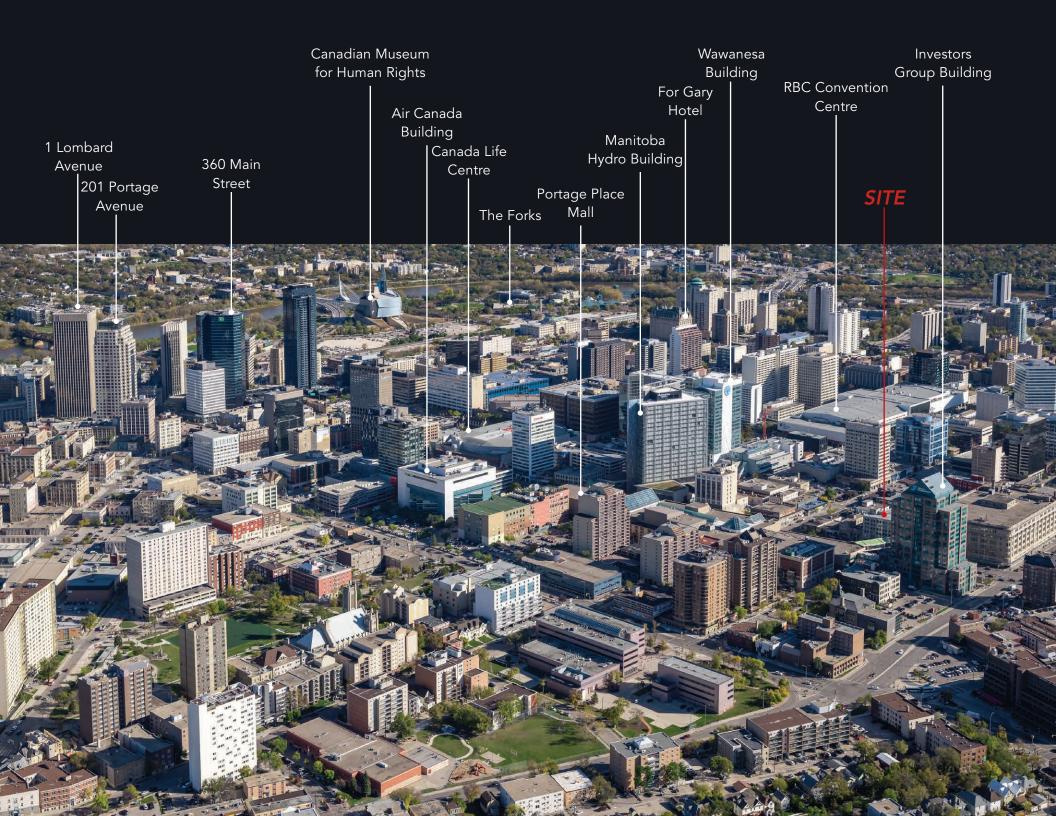

# **Property Overview**

#### **PROPERTY HIGHLIGHTS**

- Directly connected to the Portage Place and former Bay redevelopments for Skywalk access
- Adjacent to major Winnipeg Transit bus stops
- Walking distance to the SHED district and amenities including Canada Life Centre, True North Square, Millennium Library and Winnipeg Art Gallery
- Ample parkade and street parking
- On-site property management services and on-site security guard Monday to Saturday

- Flexible office space alternative for businesses with remote work option
- Access to newly renovated shared boardroom and tenant-only lounge
- Financial incentive opportunities available

**WALK SCORE** 

70

WALKER'S PARADISE

**BIKE SCORE** 

84

**VERY BIKEABLE** 

TRANSIT SCORE

88

**EXCELLENT TRANSIT** 