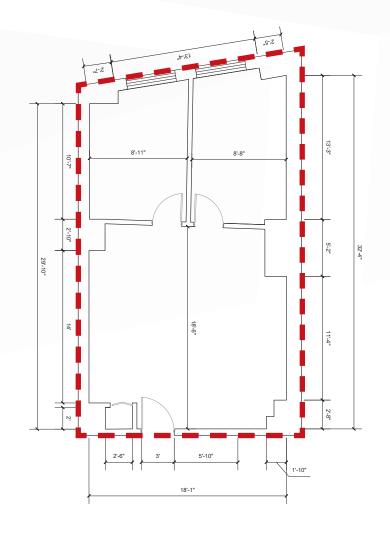

## UNIT 608 - 881 SQ. FT. (+/-)

- 4 private offices and reception area
- West-facing windows in 3 private offices