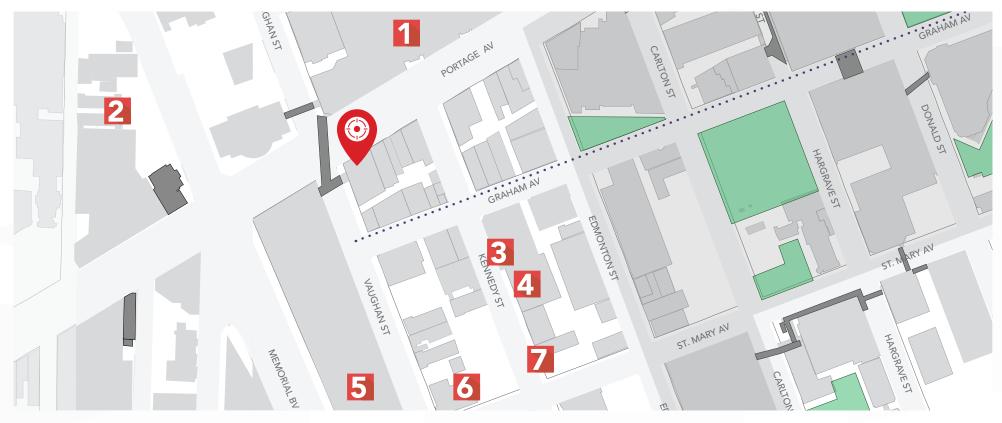

# Nearby Parking Amenities

| # | Parkade                        | Address             | <b>Total Stalls</b> | Rates (\$ per month) |
|---|--------------------------------|---------------------|---------------------|----------------------|
| 1 | Portage Place Parkade          | 393 Portage Avenue  | 1,000 stalls*       | \$225.00             |
| 2 | Rice Centre Parkade - Lot #16  | 491 Portage Avenue  | 388 stalls*         | \$155.00             |
| 3 | Winnipeg Clinic - Lot #326     | 240 Kennedy Street  | 24 stalls*          | \$190.00             |
| 4 | Medical Arts - Lot #371        | 223 Kennedy Street  | 434 stalls*         | \$175.00             |
| 5 | Bay Parkade - Lot #204         | 450 Portage Avenue  | 750 stalls*         | \$170.00             |
| 6 | Winnipeg Clinic - Lot #325     | 425 St. Mary Avenue | 58 stalls*          | \$190.00             |
| 7 | 444 St. Mary Parkade - Lot #85 | 180 Kennedy Street  | 363 stalls*         | \$215.00             |