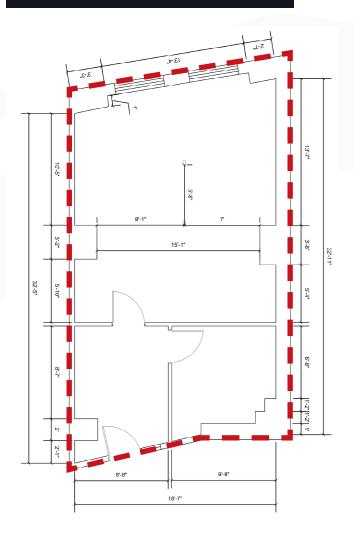

## UNIT 604 - 778 SQ. FT. (+/-)

#### **UNIT HIGHLIGHTS**

 3 private offices, reception area, and boardroom