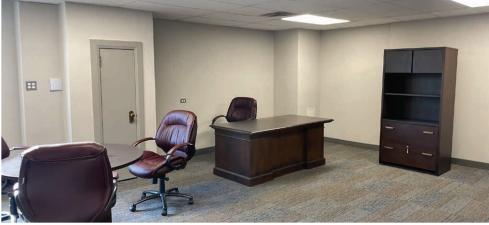

## UNIT 608 - 881 SQ. FT. (+/-)

- 4 private offices and reception area
- West-facing windows in 3 private offices