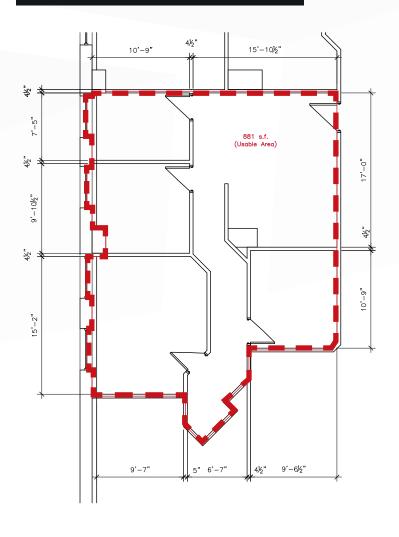

## UNIT 608 - 881 SQ. FT. (+/-)

- 4 private offices and reception area
- West-facing windows in 3 private offices