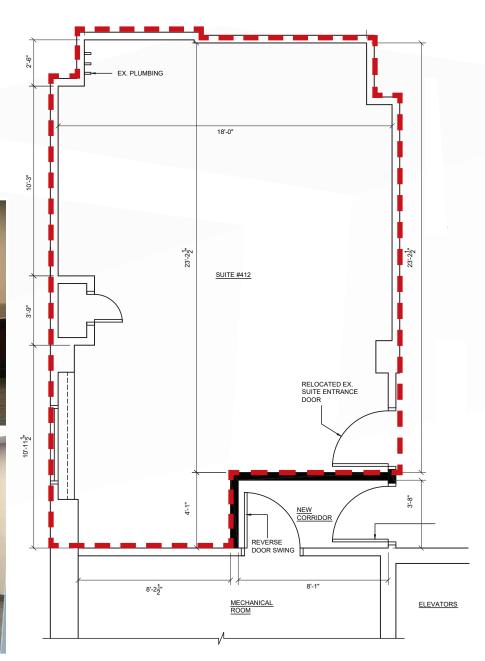

UNIT 412 - 420 SQ. FT. (+/-)

- Finished and move-in ready
- Large open workspace/office