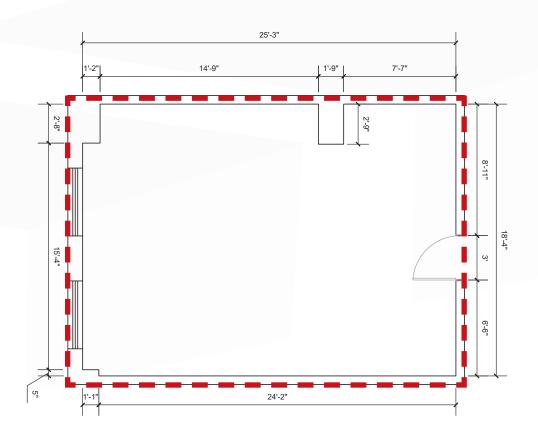

| 750 stalls*         | \$170.00             |
| 6 | Winnipeg Clinic - Lot #325     | 425 St. Mary Avenue | 58 stalls*          | \$190.00             |
| 7 | 444 St. Mary Parkade - Lot #85 | 180 Kennedy Street  | 363 stalls*         | \$215.00             |

<sup>\*</sup>Subject to availability

## **SUITE 211 - 599 SQ. FT. (+/-)**

- Move-in ready
- 3 private offices, reception area, and storage
- Skywalk access and exposure









UNIT 300 - 613 SQ. FT. (+/-)

#### **UNIT HIGHLIGHTS**

- North-facing with natural light
- Large Open workspace and 1 storage room



## UNIT 401 - 630 SQ. FT. (+/-)

- 2 private offices, storage room, and reception area
- North-facing windows in two private offices



UNIT 405 - 503 SQ. FT. (+/-)

- 1 large open workspace
- West-facing with natural light





UNIT 412 - 420 SQ. FT. (+/-)

- Finished and move-in ready
- Large open workspace/office







## UNIT 604 - 778 SQ. FT. (+/-)

#### **UNIT HIGHLIGHTS**

 3 private offices, reception area, and boardroom

# 28'-2"

## UNIT 608 - 881 SQ. FT. (+/-)

- 4 private offices and reception area
- West-facing windows in 3 private offices





## Contact

DAWSON GROENING, Advisor, Sales & Leasing (204) 985-1383 dawson.groening@capitalgrp.ca

BRETT CHARTIER, Associate Vice President, Sales & Leasing (204) 985-1366
brett.charteir@capitalgrp.ca

Services provided by Brett Chartier Personal Real Estate Corporation

#### CAPITAL COMMERCIAL REAL ESTATE SERVICES INC.

300-570 Portage Avenue, Winnipeg, MB R3C 0G4 | T (204) 943-5700 | F (204) 956-2783 | capitalgrp.ca

Disclaimer: Capital Commercial Real