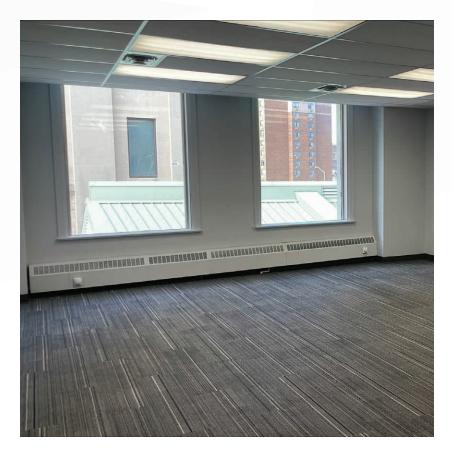

#### **UNIT HIGHLIGHTS**

- North-facing with natural light
- Large Open workspace and 1 storage room