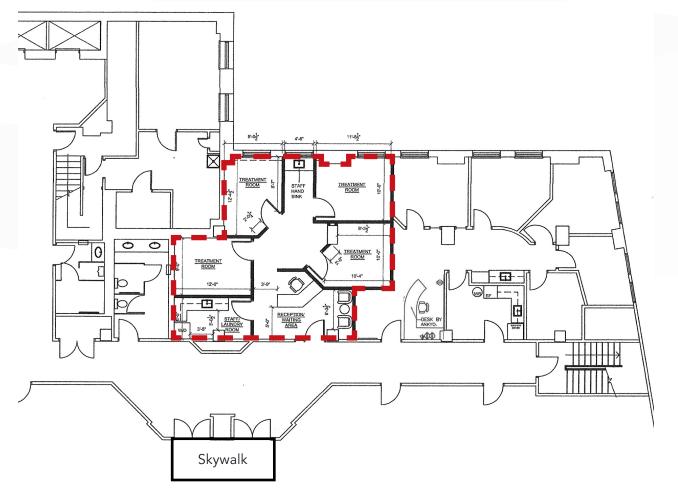

#### **PROPERTY HIGHLIGHTS**

- Directly connected to the Portage Place and former Bay redevelopments for Skywalk access
- Adjacent to major Winnipeg Transit bus stops
- Walking distance to the SHED district and amenities including Canada Life Centre, True North Square, Millennium Library and Winnipeg Art Gallery
- Ample parkade and street parking
- On-site property management services and on-site security guard Monday to Saturday

- Flexible office space alternative for businesses with remote work option
- Access to newly renovated shared boardroom and tenant-only lounge
- Financial incentive opportunities available

**WALK SCORE** 