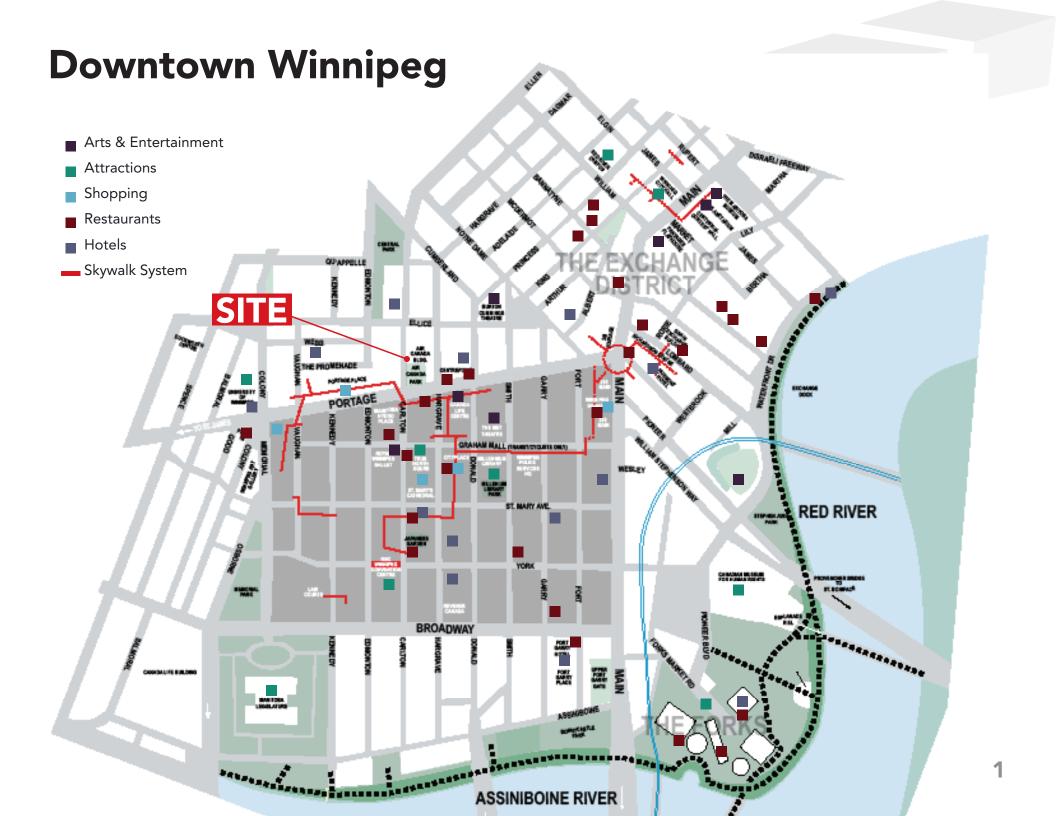

9,500 sq. ft. (6th floor is mechanical & storage)

#### **AVAILABLE SPACES (+/-)**

Main Floor
Fourth Floor
Seventh Floor
31,955 sq. ft.
15,282 sq. ft.

#### MARKETED ASKING NET RENT

- \$15.00 per sq. ft.

#### **ADDITIONAL RENT (EST. 2021)**

- \$15.21 per sq. ft.

#### **EXISTING BUILD-OUT**

- Developed Office Space
- Open concept
- Former Call Centre space

#### **ELEVATORS**

- 3 Elevators servicing Basement 5th Floor
- 2 Elevators servicing Main 9th Floor
- 1 Freight Elevator servicing Basement to Penthouse

#### **TELECOMMUNICATIONS**

- Telus, Rogers/Shaw, Bell MTS, Manitoba Hydro

### **Common Area Photographs**









### **Main Floor Plan**



## **Fourth Floor Photographs**





## **Seventh Floor Photographs**



### **Seventh Floor Plan**



### **Location Overview**









#### CAPITAL COMMERCIAL REAL ESTATE SERVICES INC.

300 - 570 Portage Avenue, Winnipeg, Manitoba R3C 0G4 T (204) 943-5700 | F (204) 956-2783 | capitalgrp.ca

#### **Brett Chartier**

Associate Vice President, Sales & Leasing (204) 985-1366 brett.chartier@capitalgrp.ca

Services provided by Brett Chartier Personal Real Estate Corporation

#### Rennie Zegalski

Principal (204) 985-1368 rennie.zegalski@capitalgrp.ca

Services provided by Rennie Zegalski Personal Real Estate Corporation

Disclaimer: Capital Commercial Real Estate Services Inc. ("Capital") does not accept or assume any responsibility or liability, direct or consequential, for the information set out herein, including, without limitation, any projections, images, opinions, assumptions and estimates obtained from third parties