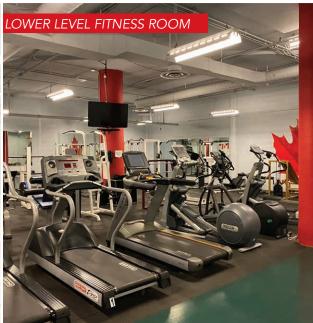

BUILDING HOURS: MONDAY-FRIDAY 6:00-18:00

BUILDING IS WELL-SERVICED BY PUBLIC TRANSPORTATION

2 DOCK LEVEL LOADING DOORS ACCESSIBLE FROM HARGRAVE STREET

FITNESS CENTRE IN THE LOWER LEVEL

### **Common Area Photographs**