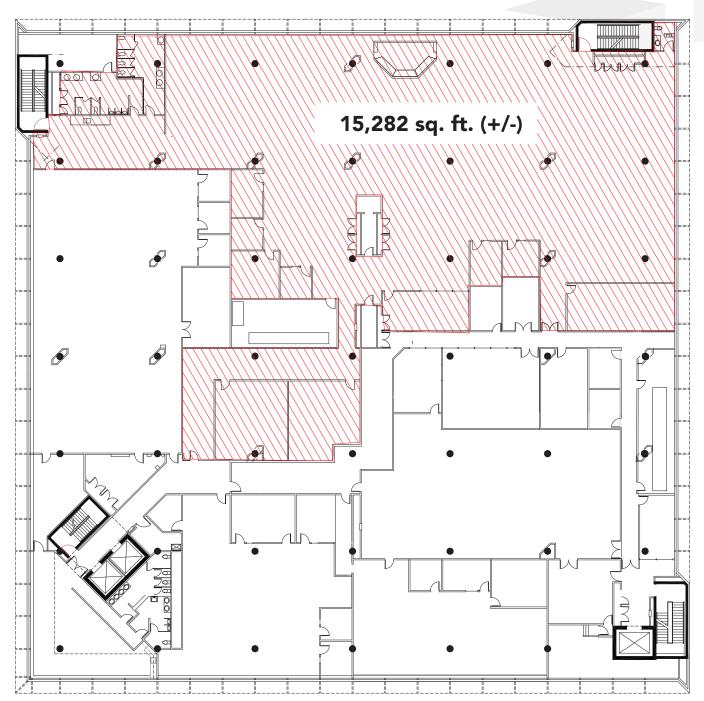

#### **AVAILABLE SPACES (+/-)**

Main Floor
Fourth Floor
Seventh Floor
31,955 sq. ft.
15,282 sq. ft.

### **Seventh Floor Plan**