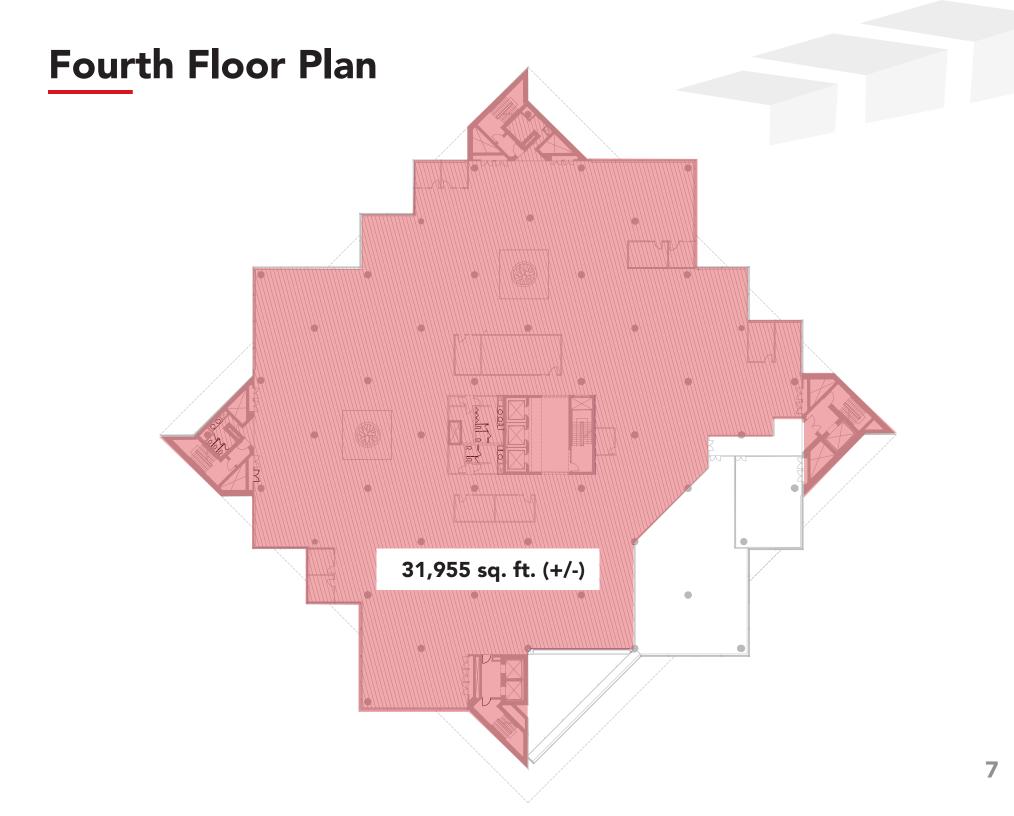

#### **AVAILABLE SPACES (+/-)**

Main Floor
Fourth Floor
Seventh Floor
31,955 sq. ft.
15,282 sq. ft.