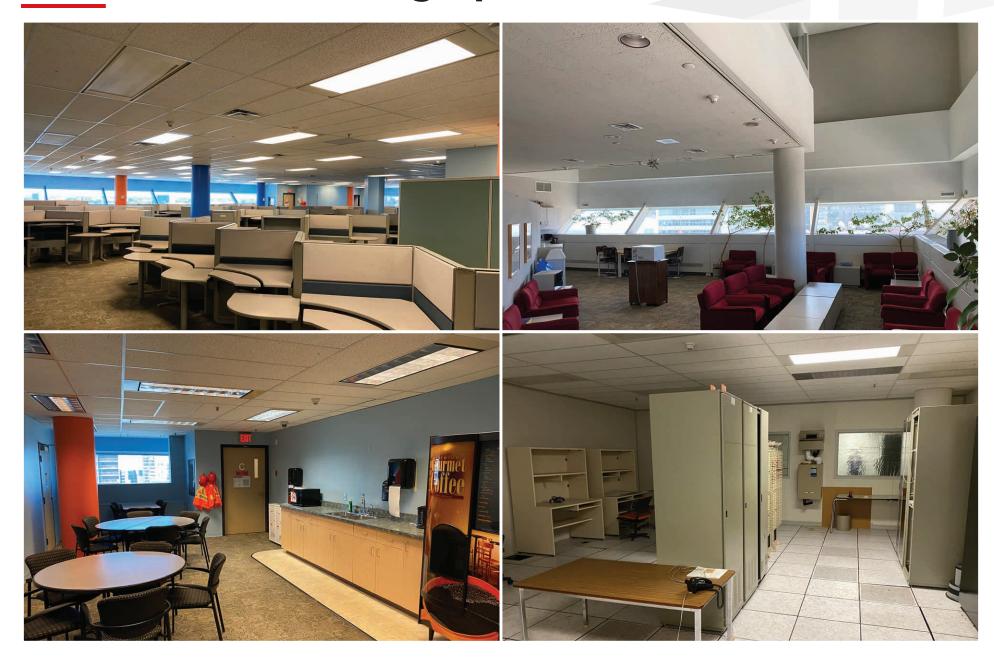

PLATE (+/-)

- Floors 1 - 5: 37,500 sq. ft.

- Floors 7 - 9: 39,500 sq. ft. (6th floor is mechanical & storage)

#### **AVAILABLE SPACES (+/-)**

Main Floor
Fourth Floor
Seventh Floor
31,955 sq. ft.
15,282 sq. ft.

#### MARKETED ASKING NET RENT

- \$15.00 per sq. ft.

#### **ADDITIONAL RENT (EST. 2021)**

- \$15.21 per sq. ft.

#### **EXISTING BUILD-OUT**

- Developed Office Space
- Open concept
- Former Call Centre space

#### **ELEVATORS**

- 3 Elevators servicing Basement 5th Floor
- 2 Elevators servicing Main 9th Floor
- 1 Freight Elevator servicing Basement to Penthouse

#### **TELECOMMUNICATIONS**

- Telus, Rogers/Shaw, Bell MTS, Manitoba Hydro

### **Common Area Photographs**









### **Main Floor Plan**



## **Fourth Floor Photographs**





## **Seventh Floor Photographs**



### **Seventh Floor Plan**



### **Location Overview**









#### CAPITAL COMMERCIAL REAL ESTATE SERVICES INC.

300 - 570 Portage Avenue, Winnipeg, Manitoba R3C 0G4 T (204) 943-5700 | F (204) 956-2783 | capitalgrp.ca

#### **Brett Chartier**

Associate Vice President, Sales & Leasing (204) 985-1366 brett.chartier@capitalgrp.ca

Services provided by Brett Chartier Personal Real Estate Corporation

#### Rennie Zegalski

Principal (204) 985-1368 rennie.zegalski@capitalgrp.ca

Services provided by Rennie Zegalski Personal Real Estate Corporation

Disclaimer: Capital Commercial Real Estate Services Inc. ("Capital") does not accept or assume any responsibility or liability, direct or consequential, for the information set out herein, including, without limitation, any projections, images,