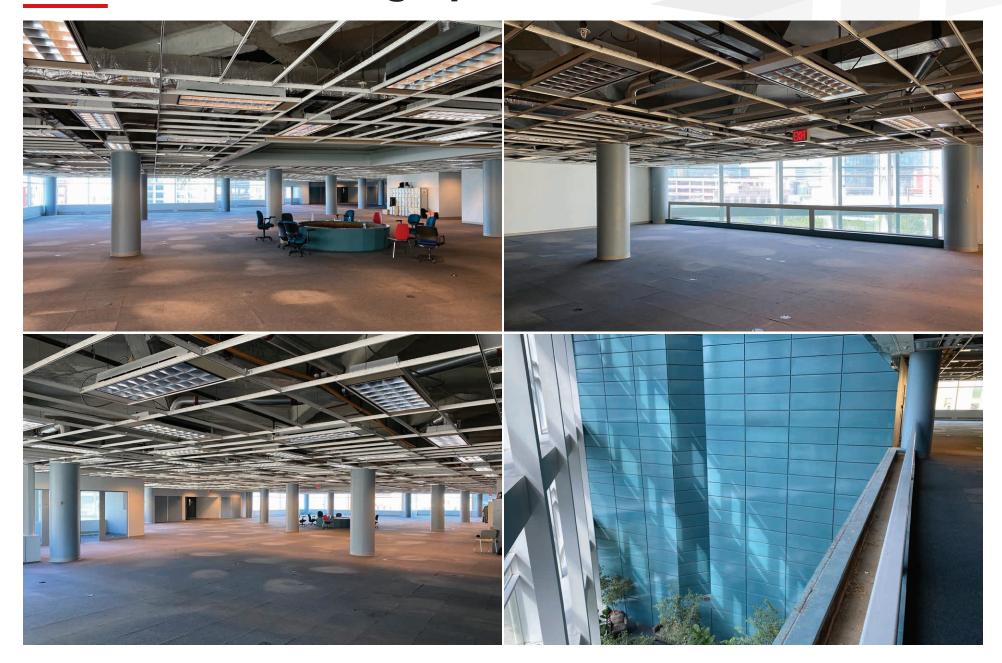

- 400,000 sq. ft.

#### TYPICAL FLOOR PLATE (+/-)

- Floors 1 - 5: 37,500 sq. ft.

- Floors 7 - 9: 39,500 sq. ft. (6th floor is mechanical & storage)

#### **AVAILABLE SPACES (+/-)**

Main Floor
Fourth Floor
Seventh Floor
31,955 sq. ft.
15,282 sq. ft.

#### MARKETED ASKING NET RENT

- \$15.00 per sq. ft.

#### **ADDITIONAL RENT (EST. 2021)**

- \$15.21 per sq. ft.

#### **EXISTING BUILD-OUT**

- Developed Office Space
- Open concept
- Former Call Centre space

#### **ELEVATORS**

- 3 Elevators servicing Basement 5th Floor
- 2 Elevators servicing Main 9th Floor
- 1 Freight Elevator servicing Basement to Penthouse

#### **TELECOMMUNICATIONS**

- Telus, Rogers/Shaw, Bell MTS, Manitoba Hydro

### **Common Area Photographs**









### **Main Floor Plan**



## **Fourth Floor Photographs**





## **Seventh Floor Photographs**



### **Seventh Floor Plan**



### **Location Overview**









#### CAPITAL COMMERCIAL REAL ESTATE SERVICES INC.

300 - 570 Portage Avenue, Winnipeg, Manitoba R3C 0G4 T (204) 943-5700 | F (204) 956-2783 | capitalgrp.ca

#### **Brett Chartier**

Associate Vice President, Sales & Leasing (204) 985-1366 brett.chartier@capitalgrp.ca

Services provided by Brett Chartier Personal Real Estate Corporation

#### Rennie Zegalski

Principal (204) 985-1368 rennie.zegalski@capitalgrp.ca

Services provided by Rennie Zegalski Personal Real Estate Corporation

Disclaimer: Capital Commercial Real Estate Services Inc. ("Capital") does not accept or assume any responsibility or liability, direct or consequential, for the information set out herein, including, without