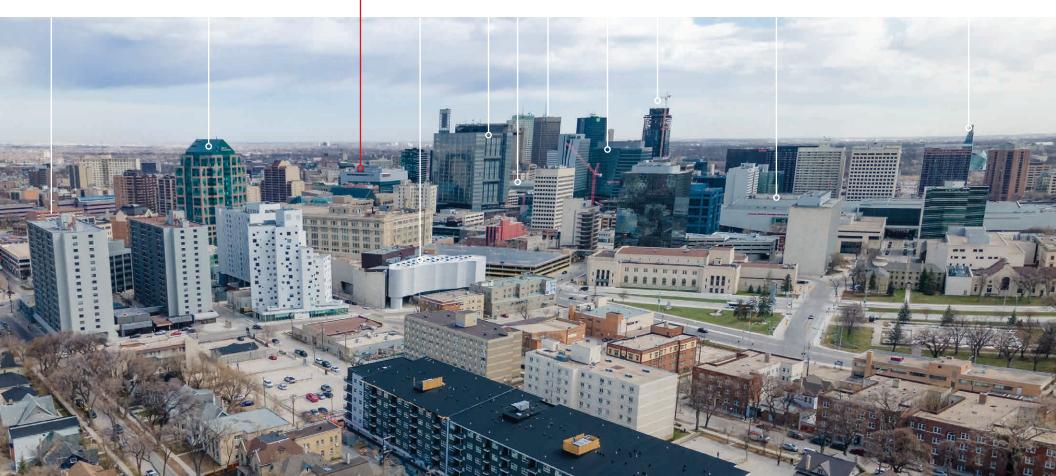

39,500 sq. ft. (6th floor is mechanical & storage)

#### **AVAILABLE SPACES (+/-)**

Main Floor
Fourth Floor
Seventh Floor
31,955 sq. ft.
15,282 sq. ft.

#### MARKETED ASKING NET RENT

- \$15.00 per sq. ft.

#### **ADDITIONAL RENT (EST. 2021)**

- \$15.21 per sq. ft.

#### **EXISTING BUILD-OUT**

- Developed Office Space
- Open concept
- Former Call Centre space

#### **ELEVATORS**

- 3 Elevators servicing Basement 5th Floor
- 2 Elevators servicing Main 9th Floor
- 1 Freight Elevator servicing Basement to Penthouse

#### **TELECOMMUNICATIONS**

- Telus, Rogers/Shaw, Bell MTS, Manitoba Hydro

### **Common Area Photographs**









### **Main Floor Plan**



## **Fourth Floor Photographs**





## **Seventh Floor Photographs**



### **Seventh Floor Plan**



### **Location Overview**









#### CAPITAL COMMERCIAL REAL ESTATE SERVICES INC.

300 - 570 Portage Avenue, Winnipeg, Manitoba R3C 0G4 T (204) 943-5700 | F (204) 956-2783 | capitalgrp.ca

#### **Brett Chartier**

Associate Vice President, Sales & Leasing (204) 985-1366 brett.chartier@capitalgrp.ca

Services provided by Brett Chartier Personal Real Estate Corporation

#### Rennie Zegalski

Principal (204) 985-1368 rennie.zegalski@capitalgrp.ca

Services provided by Rennie Zegalski Personal Real Estate Corporation

Disclaimer: Capital Commercial Real Estate Services Inc. ("Capital") does not accept or assume any responsibility or liability, direct or consequential, for the information set out herein, including, without limitation, any projections, images, opinions, assumptions and estimates obtained from third parti