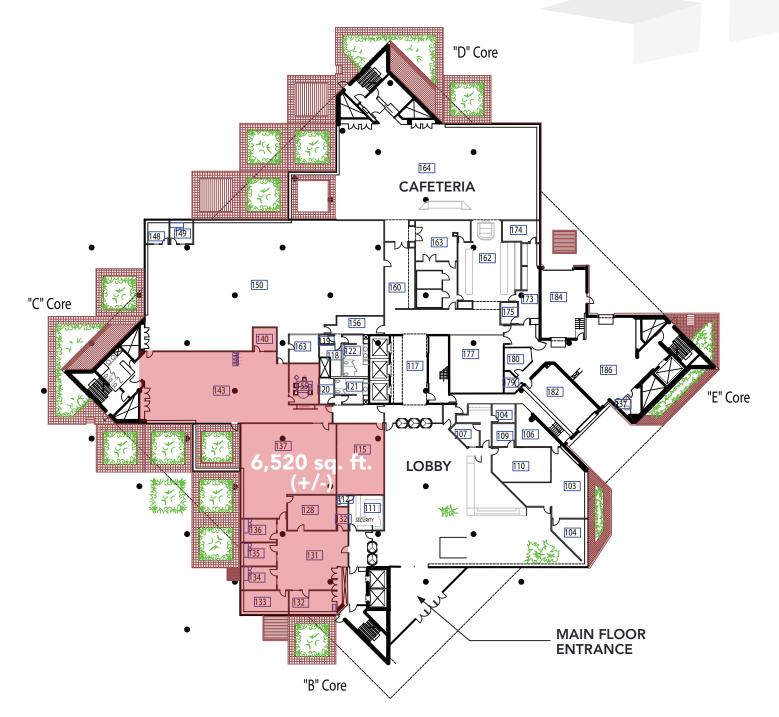

ent)

#### **BUILDING AREA (+/-)**

- 400,000 sq. ft.

#### TYPICAL FLOOR PLATE (+/-)

- Floors 1 - 5: 37,500 sq. ft.

- Floors 7 - 9: 39,500 sq. ft. (6th floor is mechanical & storage)

#### **AVAILABLE SPACES (+/-)**

Main Floor
Fourth Floor
Seventh Floor
31,955 sq. ft.
15,282 sq. ft.

#### MARKETED ASKING NET RENT

- \$15.00 per sq. ft.

#### **ADDITIONAL RENT (EST. 2021)**

- \$15.21 per sq. ft.

#### **EXISTING BUILD-OUT**

- Developed Office Space
- Open concept
- Former Call Centre space

#### **ELEVATORS**

- 3 Elevators servicing Basement 5th Floor
- 2 Elevators servicing Main 9th Floor
- 1 Freight Elevator servicing Basement to Penthouse

#### **TELECOMMUNICATIONS**

- Telus, Rogers/Shaw, Bell MTS, Manitoba Hydro

### **Common Area Photographs**









### **Main Floor Plan**



## **Fourth Floor Photographs**





## **Seventh Floor Photographs**



### **Seventh Floor Plan**



### **Location Overview**









#### CAPITAL COMMERCIAL REAL ESTATE SERVICES INC.

300 - 570 Portage Avenue, Winnipeg, Manitoba R3C 0G4 T (204) 943-5700 | F (204) 956-2783 | capitalgrp.ca

#### **Brett Chartier**

Associate Vice President, Sales & Leasing (204) 985-1366 brett.chartier@capitalgrp.ca

Services provided by Brett Chartier Personal Real Estate Corporation

#### Rennie Zegalski

Principal (204) 985-1368 rennie.zegalski@capitalgrp.ca

Services provided by Rennie Zegalski Personal Real Estate Corporation

Disclaimer: Capital Commercial Real Estate Services Inc. ("Capital") does not accept or assume any responsibility or liability, direct or consequential, for the information