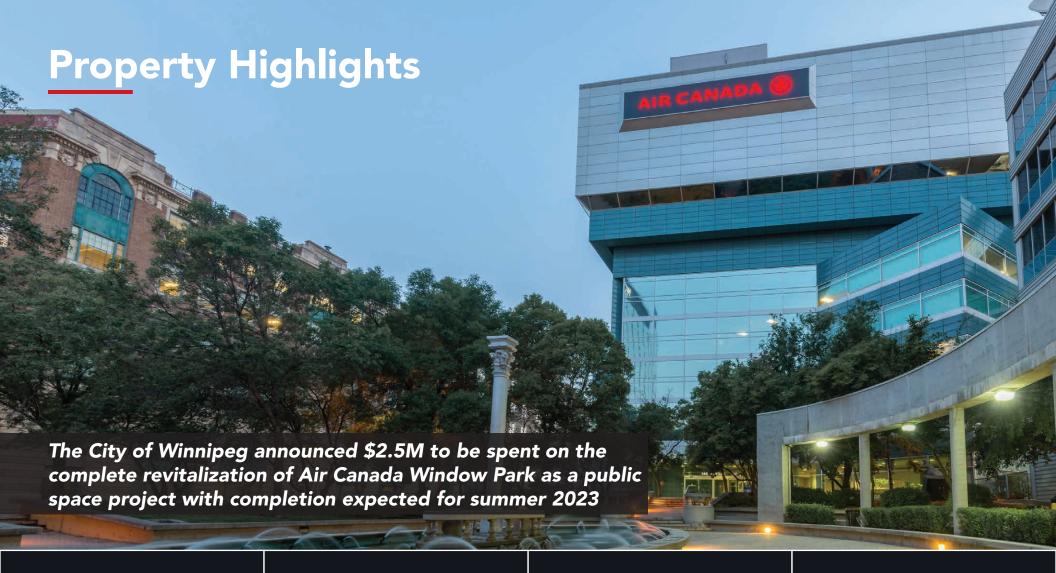

FOR LEASE
HIGH-QUALITY OFFICE SPACE

# ANADA BUILDING

355 PORTAGE AVENUE WINNIPEG, MB

#### **CONTACT:**

Brett Chartier (204) 985-1366 brett.chartier@capitalrp.ca

Services provided by Brett Chartier
Personal Real Estate Corporation

Rennie Zegalski (204) 985-1368 rennie.zegalski@capitalgrp.ca

Services provided by Rennie Zegalski

Personal Real Estate Corporation





9-STOREY DOWNTOWN OFFICE TOWER CONSTRUCTED IN 1985



PROFESSIONAL ON-SITE PROPERTY MANAGEMENT



88 SURFACE PARKING STALLS ON-SITE



24/7 ON-SITE BUILDING SECURITY AND CARD ACCESS



BUILDING HOURS: MONDAY-FRIDAY 6:00-18:00



BUILDING IS WELL-SERVICED BY PUBLIC TRANSPORTATION



2 DOCK LEVEL LOADING DOORS ACCESSIBLE FROM HARGRAVE STREET



FITNESS CENTRE IN THE LOWER LEVEL

## Offering Details



#### **LANDLORD**

Air Canada

#### **PROPERTY MANAGER**

- Black & MacDonald (on-site property management)

#### **BUILDING AREA (+/-)**

- 400,000 sq. ft.

#### TYPICAL FLOOR PLATE (+/-)

- Floors 1 - 5: 37,500 sq. ft.

- Floors 7 - 9: 39,500 sq. ft. (6th floor is mechanical & storage)

#### **AVAILABLE SPACES (+/-)**

Main Floor
Fourth Floor
Seventh Floor
31,955 sq. ft.
15,282 sq. ft.

#