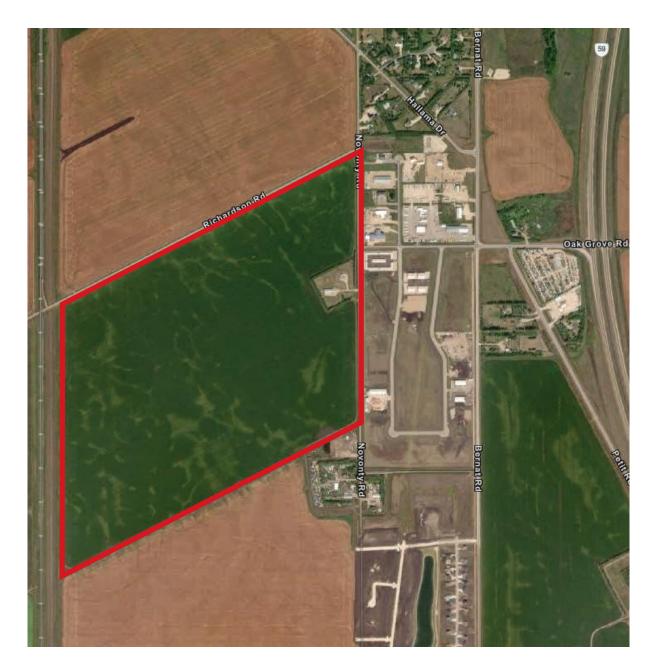

#### **PROPERTY DETAILS**

| ADDRESS        | 614 Novotny Road et al, Grande Pointe, RM of Ritchot, Manitoba |                                                                                                                                                                                                                                                                                                                                                                                                                                                                                                                                                                                                                                                                                                                                                                                                                                                                                                                                                                                                                                                                                                                                                                                                                                                                                                                                                                                                                                                                                                                                                                                                                                                                                                                                                                                                                                                                                                                                                                                                                                                                                                                                |  |
|----------------|----------------------------------------------------------------|--------------------------------------------------------------------------------------------------------------------------------------------------------------------------------------------------------------------------------------------------------------------------------------------------------------------------------------------------------------------------------------------------------------------------------------------------------------------------------------------------------------------------------------------------------------------------------------------------------------------------------------------------------------------------------------------------------------------------------------------------------------------------------------------------------------------------------------------------------------------------------------------------------------------------------------------------------------------------------------------------------------------------------------------------------------------------------------------------------------------------------------------------------------------------------------------------------------------------------------------------------------------------------------------------------------------------------------------------------------------------------------------------------------------------------------------------------------------------------------------------------------------------------------------------------------------------------------------------------------------------------------------------------------------------------------------------------------------------------------------------------------------------------------------------------------------------------------------------------------------------------------------------------------------------------------------------------------------------------------------------------------------------------------------------------------------------------------------------------------------------------|--|
|                | TAX ROLL #                                                     | 139100                                                                                                                                                                                                                                                                                                                                                                                                                                                                                                                                                                                                                                                                                                                                                                                                                                                                                                                                                                                                                                                                                                                                                                                                                                                                                                                                                                                                                                                                                                                                                                                                                                                                                                                                                                                                                                                                                                                                                                                                                                                                                                                         |  |
| LOT DETAILS    | LAND AREA                                                      | 36.63 acres (+/-)                                                                                                                                                                                                                                                                                                                                                                                                                                                                                                                                                                                                                                                                                                                                                                                                                                                                                                                                                                                                                                                                                                                                                                                                                                                                                                                                                                                                                                                                                                                                                                                                                                                                                                                                                                                                                                                                                                                                                                                                                                                                                                              |  |
|                | LEGAL DESCRIPTION                                              | ALL THAT PORTION OF OTM LOT 200 PARISH OF ST NORBERT ACCORDING TO A PLAN OF SAME REGISTERED AS NO. 3909<br>WLTO WHICH LIES TO THE EAST OF THE EASTERN LIMIT OF ROAD ALLOWANCE EAST OF AND ADJOINING RIGHT OF WAY<br>OF RLY PLAN 12 WLTO (PR DIV) EXC WATER CONTROL WORKS PLAN 40378 WLTO                                                                                                                                                                                                                                                                                                                                                                                                                                                                                                                                                                                                                                                                                                                                                                                                                                                                                                                                                                                                                                                                                                                                                                                                                                                                                                                                                                                                                                                                                                                                                                                                                                                                                                                                                                                                                                       |  |
|                | TAX ROLL #                                                     | 139400                                                                                                                                                                                                                                                                                                                                                                                                                                                                                                                                                                                                                                                                                                                                                                                                                                                                                                                                                                                                                                                                                                                                                                                                                                                                                                                                                                                                                                                                                                                                                                                                                                                                                                                                                                                                                                                                                                                                                                                                                                                                                                                         |  |
|                | LAND AREA                                                      | 54.95 acres (+/-)                                                                                                                                                                                                                                                                                                                                                                                                                                                                                                                                                                                                                                                                                                                                                                                                                                                                                                                                                                                                                                                                                                                                                                                                                                                                                                                                                                                                                                                                                                                                                                                                                                                                                                                                                                                                                                                                                                                                                                                                                                                                                                              |  |
|                | LEGAL DESCRIPTION                                              | ALL THAT PORTION OF OTM LOT 201 PARISH OF ST NORBERT ACCORDING TO A PLAN OF SAME REGISTERED AS NO. 3909<br>WLTO WHICH LIES TO THE EAST OF THE EASTERN LIMIT OF ROAD ALLOWANCE EAST OF AND ADJOINING RIGHT OF WAY<br>OF RLY PLAN 12 WLTO (PR DIV) EXC WATER CONTROL WORKS PLAN 40378 WLTO                                                                                                                                                                                                                                                                                                                                                                                                                                                                                                                                                                                                                                                                                                                                                                                                                                                                                                                                                                                                                                                                                                                                                                                                                                                                                                                                                                                                                                                                                                                                                                                                                                                                                                                                                                                                                                       |  |
|                | TAX ROLL #                                                     | 139500                                                                                                                                                                                                                                                                                                                                                                                                                                                                                                                                                                                                                                                                                                                                                                                                                                                                                                                                                                                                                                                                                                                                                                                                                                                                                                                                                                                                                                                                                                                                                                                                                                                                                                                                                                                                                                                                                                                                                                                                                                                                                                                         |  |
|                | LAND AREA                                                      | 54.90 acres (+/-)                                                                                                                                                                                                                                                                                                                                                                                                                                                                                                                                                                                                                                                                                                                                                                                                                                                                                                                                                                                                                                                                                                                                                                                                                                                                                                                                                                                                                                                                                                                                                                                                                                                                                                                                                                                                                                                                                                                                                                                                                                                                                                              |  |
|                | LEGAL DESCRIPTION                                              | ALL THAT PORTION OF OTM LOT 202 PARISH OF ST NORBERT ACCORDING TO PLAN 3909 WLTO WHICH LIES TO THE EAST OF THE EAS |  |
|                | TAX ROLL #                                                     | 139800                                                                                                                                                                                                                                                                                                                                                                                                                                                                                                                                                                                                                                                                                                                                                                                                                                                                                                                                                                                                                                                                                                                                                                                                                                                                                                                                                                                                                                                                                                                                                                                                                                                                                                                                                                                                                                                                                                                                                                                                                                                                                                                         |  |
|                | LAND AREA                                                      | 36.59 acres (+/-)                                                                                                                                                                                                                                                                                                                                                                                                                                                                                                                                                                                                                                                                                                                                                                                                                                                                                                                                                                                                                                                                                                                                                                                                                                                                                                                                                                                                                                                                                                                                                                                                                                                                                                                                                                                                                                                                                                                                                                                                                                                                                                              |  |
|                | LEGAL DESCRIPTION                                              | ALL THAT PORTION OF OTM LOT 203 PARISH OF ST NORBERT ACCORDING TO A PLAN OF SAME REGISTERED AS NO. 3909<br>WLTO WHICH LIES TO THE EAST OF THE EASTERN LIMIT OF ROAD ALLOWANCE EAST OF AND ADJOINING RIGHT OF WAY<br>OF RLY PLAN 12 WLTO (PR DIV) EXC WATER CONTROL WORK PLAN 40378                                                                                                                                                                                                                                                                                                                                                                                                                                                                                                                                                                                                                                                                                                                                                                                                                                                                                                                                                                                                                                                                                                                                                                                                                                                                                                                                                                                                                                                                                                                                                                                                                                                                                                                                                                                                                                             |  |
|                | TAX ROLL #                                                     | 140000                                                                                                                                                                                                                                                                                                                                                                                                                                                                                                                                                                                                                                                                                                                                                                                                                                                                                                                                                                                                                                                                                                                                                                                                                                                                                                                                                                                                                                                                                                                                                                                                                                                                                                                                                                                                                                                                                                                                                                                                                                                                                                                         |  |
|                | LAND AREA                                                      | 79.72 acres (+/-)                                                                                                                                                                                                                                                                                                                                                                                                                                                                                                                                                                                                                                                                                                                                                                                                                                                                                                                                                                                                                                                                                                                                                                                                                                                                                                                                                                                                                                                                                                                                                                                                                                                                                                                                                                                                                                                                                                                                                                                                                                                                                                              |  |
|                | LEGAL DESCRIPTION                                              | ALL THAT PORTION OF OTM LOT 204 PARISH OF ST NORBERT ACCORDING TO A PLAN OF SAME REGISTERED AS NO. 3909 WLTO WHICH LIES TO THE EAST OF THE EASTERN LIMIT OF ROAD ALLOWANCE EAST OF AND ADJOINING RIGHT OF WAY OF RLY PLAN 12 WLTO (PR DIV) EXC WATER CONTROL WORK PLAN 40378 WLTO                                                                                                                                                                                                                                                                                                                                                                                                                                                                                                                                                                                                                                                                                                                                                                                                                                                                                                                                                                                                                                                                                                                                                                                                                                                                                                                                                                                                                                                                                                                                                                                                                                                                                                                                                                                                                                              |  |
| ZONING         | A - Agricultural                                               |                                                                                                                                                                                                                                                                                                                                                                                                                                                                                                                                                                                                                                                                                                                                                                                                                                                                                                                                                                                                                                                                                                                                                                                                                                                                                                                                                                                                                                                                                                                                                                                                                                                                                                                                                                                                                                                                                                                                                                                                                                                                                                                                |  |
| CAVEAT         | 2146002 / 1 (Right Of First Refusal; 30 days)                  |                                                                                                                                                                                                                                                                                                                                                                                                                                                                                                                                                                                                                                                                                                                                                                                                                                                                                                                                                                                                                                                                                                                                                                                                                                                                                                                                                                                                                                                                                                                                                                                                                                                                                                                                                                                                                                                                                                                                                                                                                                                                                                                                |  |
| PURCHASE PRICE | \$30,000.00 / Acre (\$7,883,700.00)                            |                                                                                                                                                                                                                                                                                                                                                                                                                                                                                                                                                                                                                                                                                                                                                                                                                                                                                                                                                                                                                                                                                                                                                                                                                                                                                                                                                                                                                                                                                                                                                                                                                                                                                                                                                                                                                                                                                                                                                                                                                                                                                                                                |  |