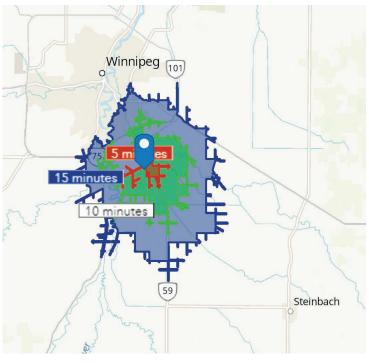

#### **DRIVE-TIME DEMOGRAPHICS**

|                       | 5 MIN.    | 10 MIN.   | 15 MIN.   |
|-----------------------|-----------|-----------|-----------|
| TOTAL<br>POPULATION   | 1,000     | 12,466    | 121,356   |
| TOTAL<br>HOUSEHOLDS   | 288       | 3,872     | 41,412    |
| MEDIAN<br>AGE         | 39.7      | 38.5      | 38.7      |
| AVG. HOUSEHOLD INCOME | \$179,037 | \$144,316 | \$122,797 |