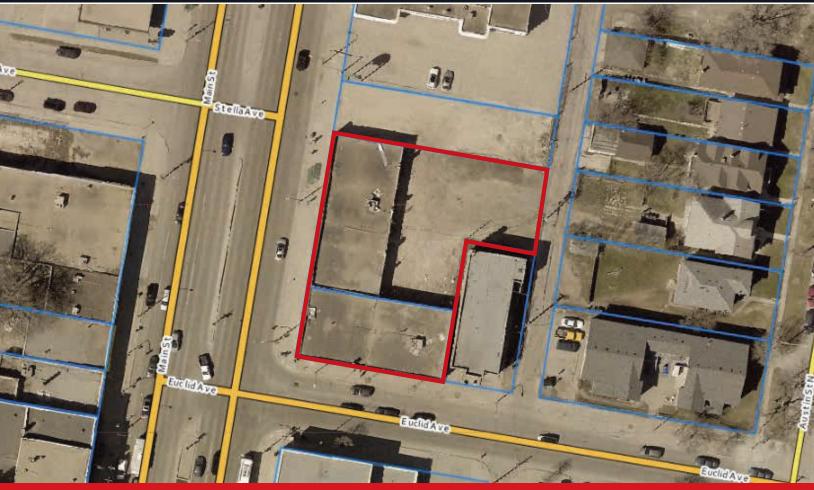

## 881-893 Main Street

### **Property Details**

| LAND AREA (+/-)       | 19,964 sq. ft. (0.45 acres)           |                                                                                                                                                                                                                                |
|-----------------------|---------------------------------------|--------------------------------------------------------------------------------------------------------------------------------------------------------------------------------------------------------------------------------|
| LEGAL DESCRIPTION     | Cert. of Title #                      | 3036761/1                                                                                                                                                                                                                      |
|                       | Legal Description                     | SP LOT 20 AND 21 PLAN 31586 WLTO SUBJECT<br>TO A RIGHT OF WAY FOR ALL PURPOSES AND AS<br>APPURTENANT TO SP LOTS 18, 19, 28 AND 29 AS<br>SHOWN ON SAID PLAN OVER AND UPON SAID<br>LOT 20 IN RL 35, 57 AND 58 PARISH OF ST. JOHN |
|                       | Cert. of Title #                      | 3014899/1                                                                                                                                                                                                                      |
|                       | Legal Description                     | SP LOT 22 PLAN 31586 WLTO IN RL 35, 57 AND 58<br>PARISH OF ST. JOHN                                                                                                                                                            |
| ZONING                | C2 - Commercial - Community           |                                                                                                                                                                                                                                |
| SALE PRICE            | <del>\$550,000</del> <b>\$450,000</b> |                                                                                                                                                                                                                                |
| PROPERTY TAXES (2021) | \$28,599.12                           |                                                                                                                                                                                                                                |
| YEAR BUILT            | 1938                                  |                                                                                                                                                                                                                                |
| ROLL NUMBERS          | 14000947000 and 14000949000           |                                                                                                                                                                                                                                |
| MUNICIPALITY          | City of Winnipeg                      |                                                                                                                                                                                                                                |

#### **PROPERTY HIGHLIGHTS**

- » Ideal redevelopment site for both users and developers
- » Incredible 160' of frontage on Main Street
- » Located on the light-controlled major intersection of Main Street & Euclid Avenue
- » Future Rapid Transit Stop (Orange Line North Corridor)\* \*as per Winnipeg Transit Master Plan - Proposed Rapid Network