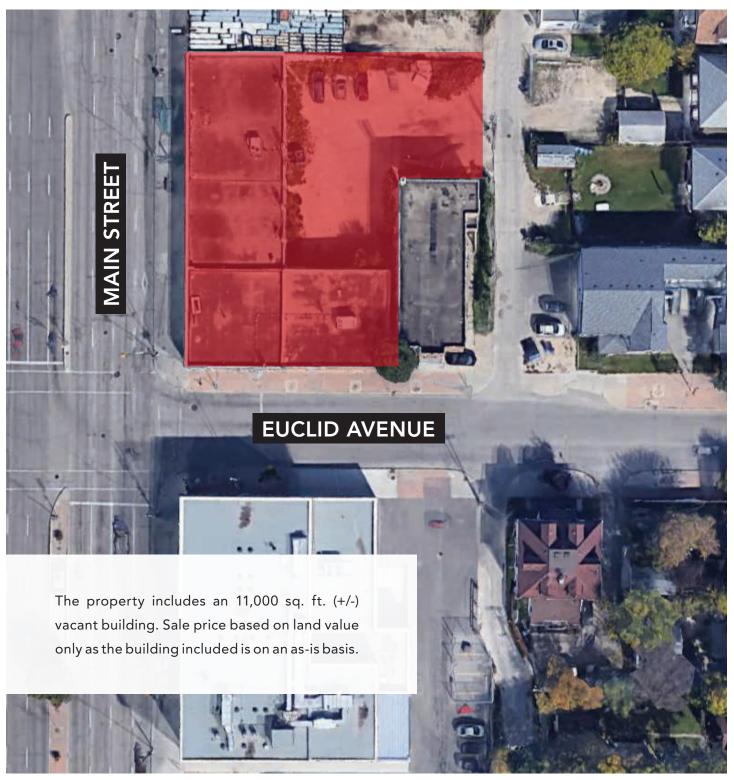

|
| MUNICIPALITY          | City of Winnipeg                      |                                                                                                                                                                                                                                |

#### **PROPERTY HIGHLIGHTS**

- » Ideal redevelopment site for both users and developers
- » Incredible 160' of frontage on Main Street
- » Located on the light-controlled major intersection of Main Street & Euclid Avenue
- » Future Rapid Transit Stop (Orange Line North Corridor)\* \*as per Winnipeg Transit Master Plan - Proposed Rapid Network



## 881-893 Main Street

### **Property Overview**









### CAPITAL COMMERCIAL REAL ESTATE SERVICES INC.

300 - 570 Portage Avenue, Winnipeg, Manitoba R3C 0G4

T (204) 943-5700 | F (204) 956-2783 | capitalgrp.ca

#### **Brett Chartier**

tellaAve

Associate Vice President, Sales & Leasing (204) 985-1366 brett.chartier@capitalgrp.ca

Services provided by Brett Chartier Personal Real Estate Corporation

Disclaimer: Capital Commercial Real Estate Services Inc. ("Capital") does not accept or assume any responsibility or liability, direct or consequential, for the information set out herein, including, without limitation, any projections, images, opinions, assumptions and estimates obtained from third parties. This information has not been verified by Capital, and Capital does not guarantee the accuracy, correctness and completeness of this in