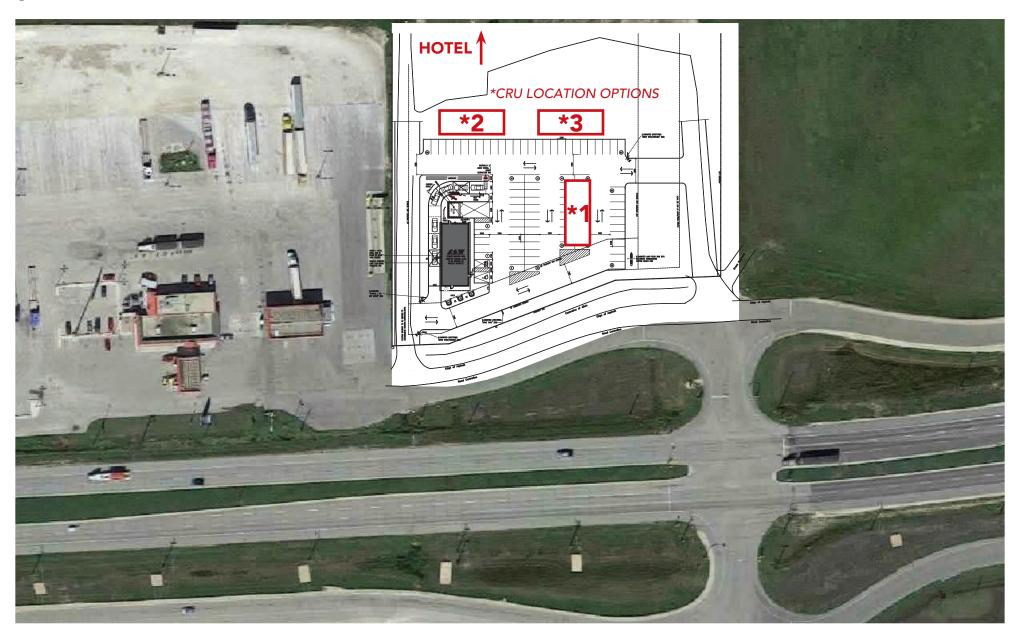

|

#### **LEGAL**

ALL THAT PORTION OF RIVER LOTS 56 AND 57 PARISH OF HEADINGLEY LYING TO THE NORTH OF THE NORTHERN LIMIT OF HIGHWAY PLAN 4067 WLTO WHICH LIES TO THE SOUTH OF THE STRAIGHT PRODUCTION ELY ACROSS SAID LOTS OF THE SOUTHERN LIMIT OF LOT 27 BLOCK 2 PLAN 1786 WLTO EXC OUT OF SAID RIVER LOT 56: ALL THAT PORTION LYING TO THE SOUTH A OF STRAIGHT LINE DRAWN WLY ACROSS SAID LOT AT RIGHT ANGLES TO THE EASTERN LIMIT OF SAID LOT FROM A POINT IN THE SAME DISTANT NLY THEREON 533.4 FEET FROM THE NORTHERN LIMIT OF SAID HIGHWAY AND EXC OUT OF SAID RIVER LOT 57: ROAD AND PORTAGE AVENUE PLAN 39038 WLTO

### **LOT SURVEY**



PORTAGE

TRANS-CANADA HIGHWAY P.T.H. No. 1

**AVENUE** 

# **5105 Portage Avenue**

# Capital COMMERCIAL REAL ESTATE SERVICES INC.

# **SITE PLAN**



# **5105 Portage Avenue**



# **DEMOGRAPHIC ANALYSIS**

## **POPULATION**

| 0    |       |                 |
|------|-------|-----------------|
|      | 2021  | <b>2026</b> (f) |
| 1 KM | 384   | 423             |
| 3 KM | 3,675 | 4,007           |
| 5 KM | 6,449 | 7,076           |

## **MEDIAN AGE**

|      | Median<br>Age |
|------|---------------|
| 1 KM | 37.7          |
| 3 KM | 40.2          |
| 5 KM | 41.8          |

## **HOUSEHOLD INCOME**

|      | 2021      | <b>2026</b> (f) |
|------|-----------|-----------------|
| 1 KM | \$128,913 | \$144,472       |
| 3 KM | \$194,997 | \$217,449       |
| 5 KM | \$202,711 | \$229,028       |

## **HOUSEHOLDS**