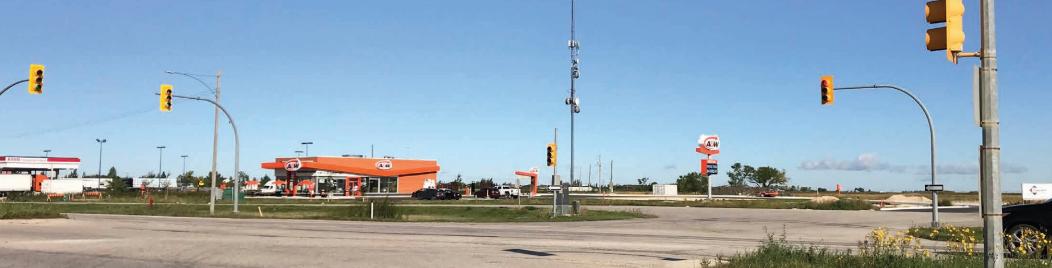

# 5105 Portage Avenue

**HEADINGLEY, MB** 

~ Multi-Use Development Property in Headingley, MB ~

# 5105 Portage Avenue

### **DETAILS**

| LAND AREA (+/-) | 34.92 acres                                                                                   |
|-----------------|-----------------------------------------------------------------------------------------------|
| ZONING          | "CH" (Commercial Highway) and "DR" (Development<br>Reserve)                                   |
| NET RENT        | TBN (land lease option)                                                                       |
| ADDITIONAL RENT | TBD                                                                                           |
| DEVELOPMENT     | Build-to-suit, free standing, strip centres, land leases                                      |
| POTENTIAL USES  | Retail, hospitality, office, medical, automotive, restaurant, residential, warehouse and more |
| AMENITIES       | Located on all directional lighted intersection                                               |
| ANCHOR TENANTS  | A&W & Rogers Communications                                                                   |
| TRAFFIC COUNT   | 13,620 vehicles per day on Trans-Canada Highway                                               |
|                 |                                                                                               |