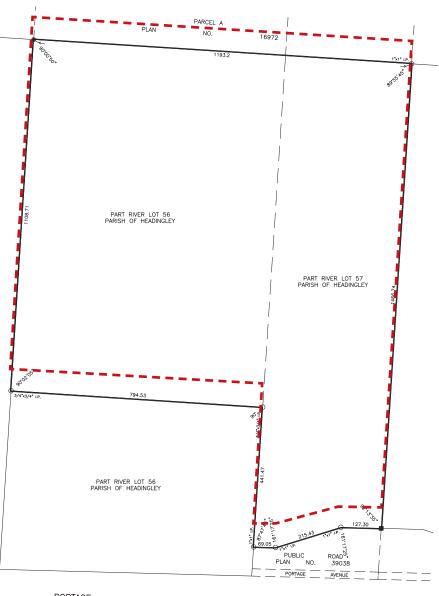

#### **LEGAL**

ALL THAT PORTION OF RIVER LOTS 56 AND 57 PARISH OF HEADINGLEY LYING TO THE NORTH OF THE NORTHERN LIMIT OF HIGHWAY PLAN 4067 WLTO WHICH LIES TO THE SOUTH OF THE STRAIGHT PRODUCTION ELY ACROSS SAID LOTS OF THE SOUTHERN LIMIT OF LOT 27 BLOCK 2 PLAN 1786 WLTO EXC OUT OF SAID RIVER LOT 56: ALL THAT PORTION LYING TO THE SOUTH A OF STRAIGHT LINE DRAWN WLY ACROSS SAID LOT AT RIGHT ANGLES TO THE EASTERN LIMIT OF SAID LOT FROM A POINT IN THE SAME DISTANT NLY THEREON 533.4 FEET FROM THE NORTHERN LIMIT OF SAID HIGHWAY AND EXC OUT OF SAID RIVER LOT 57: ROAD AND PORTAGE AVENUE PLAN 39038 WLTO

### **LOT SURVEY**

PORTAGE

TRANS-CANADA HIGHWAY P.T.H. No. 1

**AVENUE** 