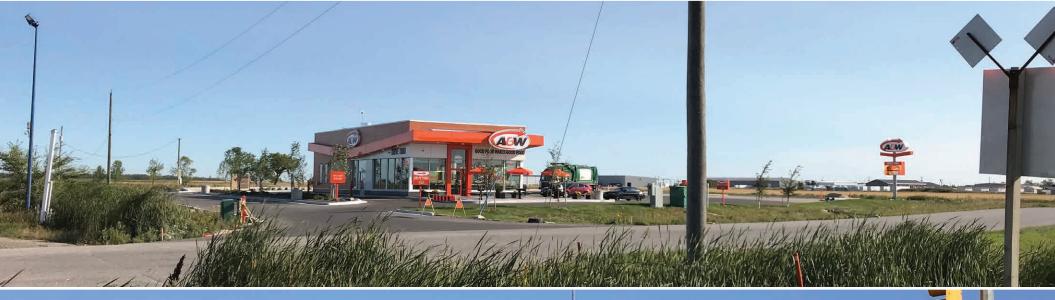

# 5105 Portage Avenue

**HEADINGLEY, MB** 

~ Multi-Use Development Property in Headingley, MB ~

# 5105 Portage Avenue

### **DETAILS**

| LAND AREA (+/-) | 34.92 acres                                                                                   |
|-----------------|-----------------------------------------------------------------------------------------------|
| ZONING          | "CH" (Commercial Highway) and "DR" (Development<br>Reserve)                                   |
| NET RENT        | TBN (land lease option)                                                                       |
| ADDITIONAL RENT | TBD                                                                                           |
| DEVELOPMENT     | Build-to-suit, free standing, strip centres, land leases                                      |
| POTENTIAL USES  | Retail, hospitality, office, medical, automotive, restaurant, residential, warehouse and more |
| AMENITIES       | Located on all directional lighted intersection                                               |
| ANCHOR TENANTS  | A&W & Rogers Communications                                                                   |
| TRAFFIC COUNT   | 13,620 vehicles per day on Trans-Canada Highway                                               |
|                 |                                                                                               |