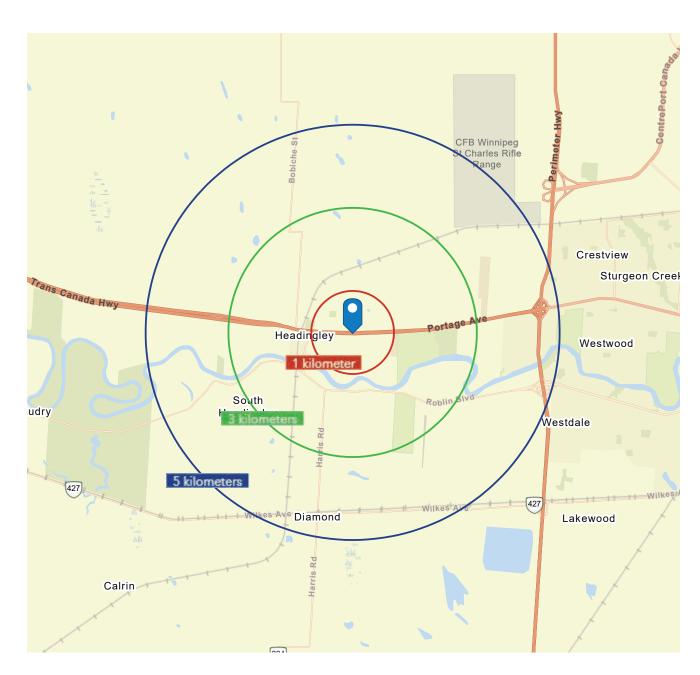

# **DEMOGRAPHIC ANALYSIS**

## **POPULATION**

| 0    |       |                 |
|------|-------|-----------------|
|      | 2021  | <b>2026</b> (f) |
| 1 KM | 384   | 423             |
| 3 KM | 3,675 | 4,007           |
| 5 KM | 6,449 | 7,076           |

## **MEDIAN AGE**

|      | Median<br>Age |
|------|---------------|
| 1 KM | 37.7          |
| 3 KM | 40.2          |
| 5 KM | 41.8          |

## **HOUSEHOLD INCOME**

|      | 2021      | <b>2026</b> (f) |
|------|-----------|-----------------|
| 1 KM | \$128,913 | \$144,472       |
| 3 KM | \$194,997 | \$217,449       |
| 5 KM | \$202,711 | \$229,028       |