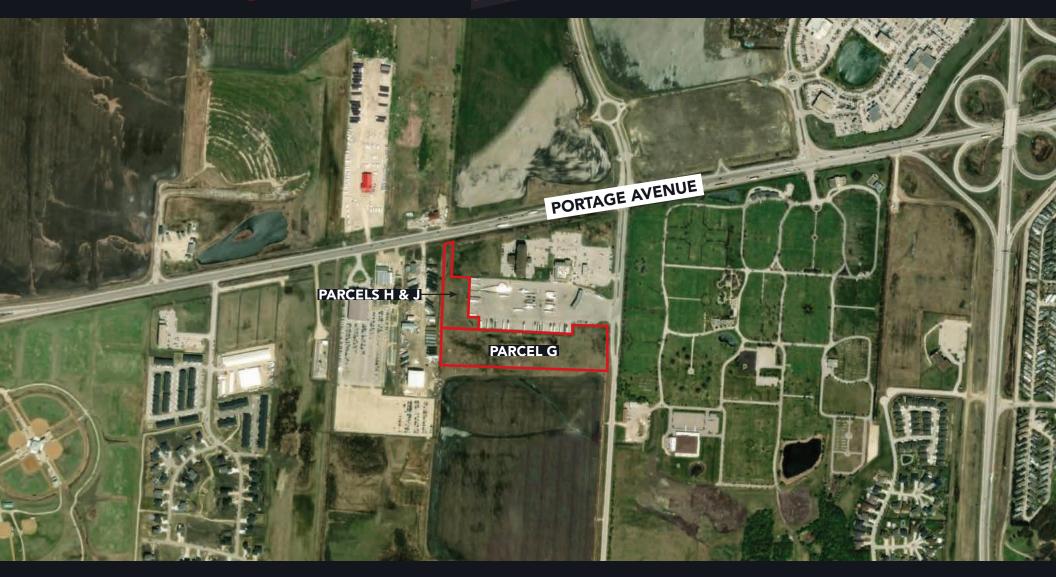

#### **PROPERTY DETAILS**

| ADDRESS       | 4100 Portage Avenue, Headingley, Manitoba                                                                                                                                                   |                                                                     |
|---------------|---------------------------------------------------------------------------------------------------------------------------------------------------------------------------------------------|---------------------------------------------------------------------|
| PARCEL G      | Land Area (+/-)                                                                                                                                                                             | 9.4 acres                                                           |
|               | Tax Roll #                                                                                                                                                                                  | 107550                                                              |
|               | Legal Description                                                                                                                                                                           | PARCEL G PLAN 51853 WLTO<br>IN RL 89 PARISH OF ST CHARLES           |
| PARCELS H & J | Land Area (+/-)                                                                                                                                                                             | 2.15 acres                                                          |
|               | Tax Roll #                                                                                                                                                                                  | 107540                                                              |
|               | Legal Description                                                                                                                                                                           | PARCELS H AND J PLAN 51853<br>WLTO IN RL 89 PARISH OF ST<br>CHARLES |
| SALE PRICE    | \$325,000 per acre                                                                                                                                                                          |                                                                     |
| ZONING        | CH - Highway Commercial                                                                                                                                                                     |                                                                     |
| HIGHLIGHTS    | <ul> <li>Direct access and egress to and from Camp Manitou Road</li> <li>Future frontage road south of Portage Avenue will provide direct access and egress to Parcels H &amp; J</li> </ul> |                                                                     |

#### **ZONING AERIAL**

capitalgrp.ca