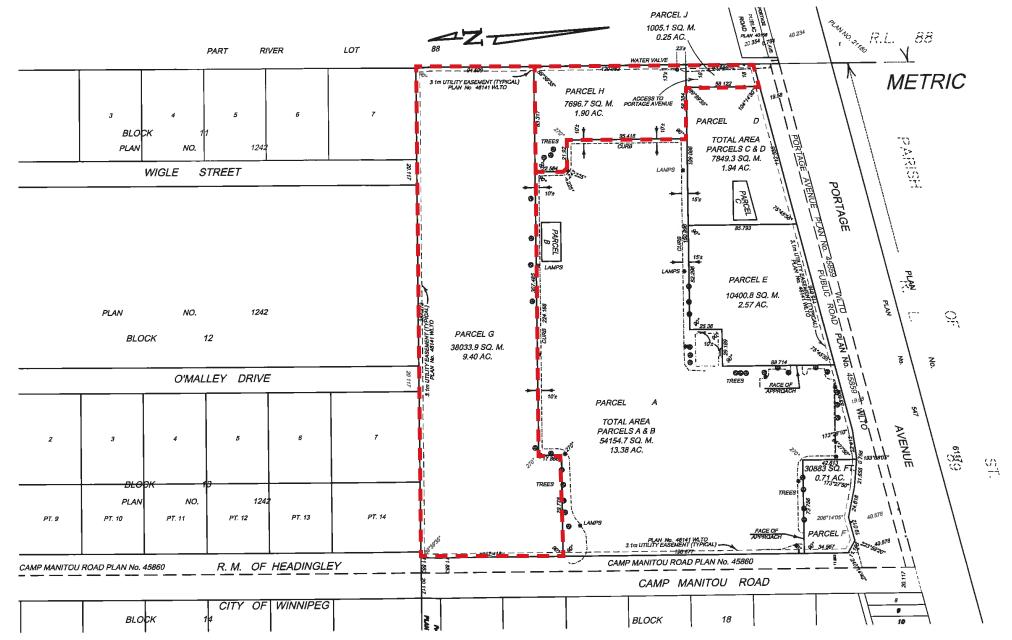

#### **PROPERTY DETAILS**

| ADDRESS       | 4100 Portage Avenue, Headingley, Manitoba                                                                                                                                                   |                                                                     |
|---------------|---------------------------------------------------------------------------------------------------------------------------------------------------------------------------------------------|---------------------------------------------------------------------|
| PARCEL G      | Land Area (+/-)                                                                                                                                                                             | 9.4 acres                                                           |
|               | Tax Roll #                                                                                                                                                                                  | 107550                                                              |
|               | Legal Description                                                                                                                                                                           | PARCEL G PLAN 51853 WLTO<br>IN RL 89 PARISH OF ST CHARLES           |
| PARCELS H & J | Land Area (+/-)                                                                                                                                                                             | 2.15 acres                                                          |
|               | Tax Roll #                                                                                                                                                                                  | 107540                                                              |
|               | Legal Description                                                                                                                                                                           | PARCELS H AND J PLAN 51853<br>WLTO IN RL 89 PARISH OF ST<br>CHARLES |
| SALE PRICE    | \$325,000 per acre                                                                                                                                                                          |                                                                     |
| ZONING        | CH - Highway Commercial                                                                                                                                                                     |                                                                     |
| HIGHLIGHTS    | <ul> <li>Direct access and egress to and from Camp Manitou Road</li> <li>Future frontage road south of Portage Avenue will provide direct access and egress to Parcels H &amp; J</li> </ul> |                                                                     |

#### **ZONING AERIAL**

capitalgrp.ca