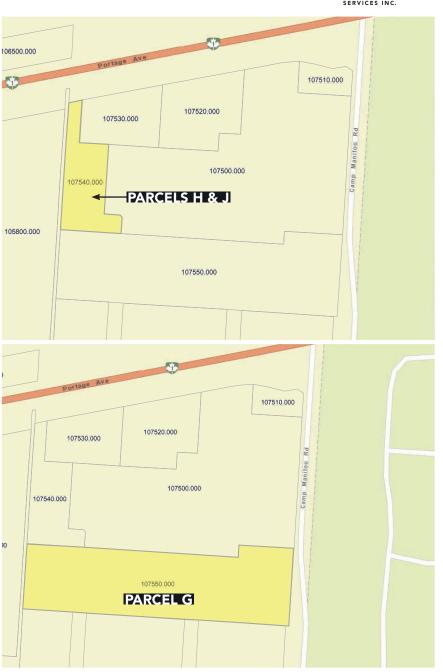

#### **PROPERTY DETAILS**

| ADDRESS       | 4100 Portage Avenue, Headingley, Manitoba                                                                                                                                                   |                                                                     |
|---------------|---------------------------------------------------------------------------------------------------------------------------------------------------------------------------------------------|---------------------------------------------------------------------|
| PARCEL G      | Land Area (+/-)                                                                                                                                                                             | 9.4 acres                                                           |
|               | Tax Roll #                                                                                                                                                                                  | 107550                                                              |
|               | Legal Description                                                                                                                                                                           | PARCEL G PLAN 51853 WLTO<br>IN RL 89 PARISH OF ST CHARLES           |
| PARCELS H & J | Land Area (+/-)                                                                                                                                                                             | 2.15 acres                                                          |
|               | Tax Roll #                                                                                                                                                                                  | 107540                                                              |
|               | Legal Description                                                                                                                                                                           | PARCELS H AND J PLAN 51853<br>WLTO IN RL 89 PARISH OF ST<br>CHARLES |
| SALE PRICE    | \$325,000 per acre                                                                                                                                                                          |                                                                     |
| ZONING        | CH - Highway Commercial                                                                                                                                                                     |                                                                     |
| HIGHLIGHTS    | <ul> <li>Direct access and egress to and from Camp Manitou Road</li> <li>Future frontage road south of Portage Avenue will provide direct access and egress to Parcels H &amp; J</li> </ul> |                                                                     |

#### **ZONING AERIAL**

capitalgrp.ca