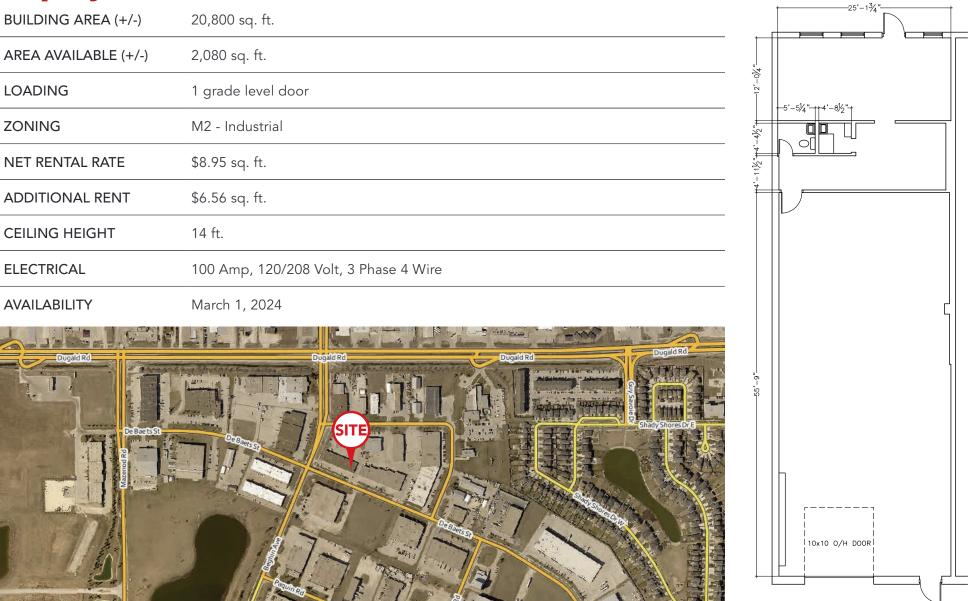

# FOR LEASE 133 De Baets Street



WINNIPEG, MB

### ~ Fully Renovated Flex Space in St. Boniface Industrial Park ~



LUKE PAULSEN, Vice President, Sales & Leasing (204) 985-1358 luke.paulsen@capitalgrp.ca

capitalgrp.ca

Services provided by Luke Paulsen Personal Real Estate Corporation

#### **Property Details**

FLOOR PLAN





#### Site Aerial





### Photographs





### Drive Time Analysis

















115-133

#### CAPITAL COMMERCIAL REAL ESTATE SERVICES INC.

300 - 570 Portage Avenue, Winnipeg, Manitoba R3C 0G4

T (204) 943-5700 | F (204) 956-2783 | capitalg

#### Luke Paulsen

Vice President, Sales & Leasing (204) 985-1358 luke.paulsen@capitalgrp.ca

Services provided by Luke Paulsen Personal Real Estate Corporation

Disclaimer: Capital Commercial Real Estate Services Inc. ("Capital") does not accept or assume any responsibility or liability, direct or consequential, for the information set out herein, including, without limitation, any projections, images, opinions, assumptions and estimates obtained from third parties. This information has not been verified by Capital, and Capital does not guaran