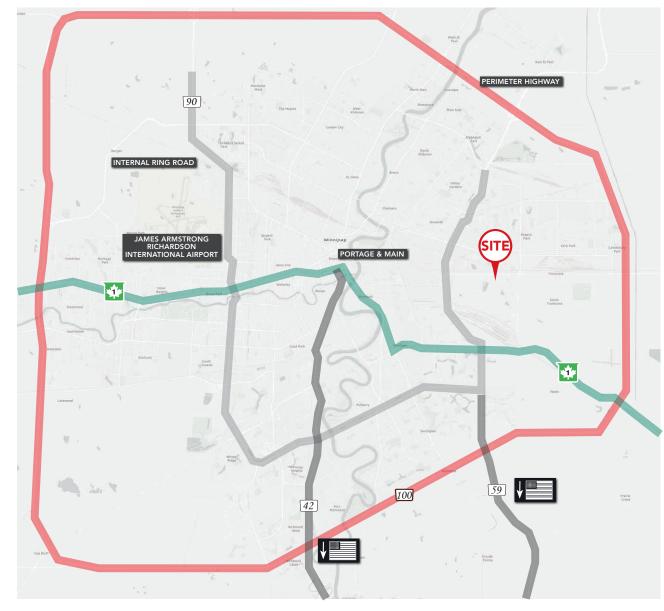

# FOR LEASE 133 De Baets Street



WINNIPEG, MB

### ~ Fully Renovated Flex Space in St. Boniface Industrial Park ~



LUKE PAULSEN, Vice President, Sales & Leasing (204) 985-1358 luke.paulsen@capitalgrp.ca

capitalgrp.ca

Services provided by Luke Paulsen Personal Real Estate Corporation

#### **Property Details**

FLOOR PLAN





#### Site Aerial





### Photographs





### Drive Time Analysis

















115-133

#### CAPITAL COMMERCIAL REAL ESTATE SERVICES INC.

300 - 570 Portage Avenue, Winnipeg, Manitoba R3C 0G4

T (204) 943-5700 | F (204) 956-2783 | capitalg

#### Luke Paulsen

Vice President, Sales & Leasing (204) 985-1358 luke.paulsen@capitalgrp.ca

Services provided by Luke Paulsen Personal Real Estate Corporation

Disclaimer: Capital Commercial Real Estate Services Inc. ("Capital") does not accept or assume any responsibility or liability, direct or consequential, for the information set out herein, including, without limitation, any projections, images, opinions, assumptions and estimates obtained from third parties. This information has not been verified by Capital, and Capital does not guarantee the accuracy, correctness and completeness of this information. The