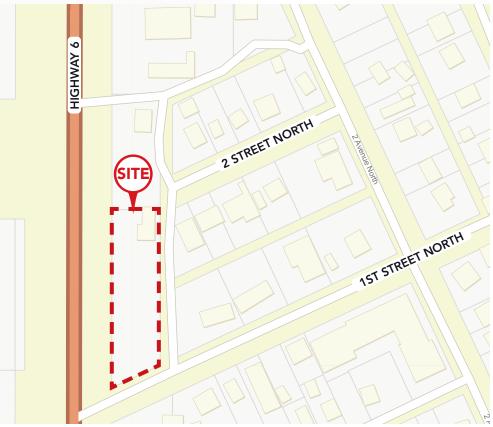

# Site Plan

### THE LOCATION

8 Highway 6 North is located within Ashern, Manitoba, a community recognized as a local urban district located in the Municipality of West Interlake in Manitoba's Interlake Region. Its location offers exposure along Provincial Trunk Highway, a provincial primary Highway connecting the Perimeter Highway of Winnipeg to the Thompson south city limits. It is also the main Highway connecting Winnipeg to northern Manitoba.