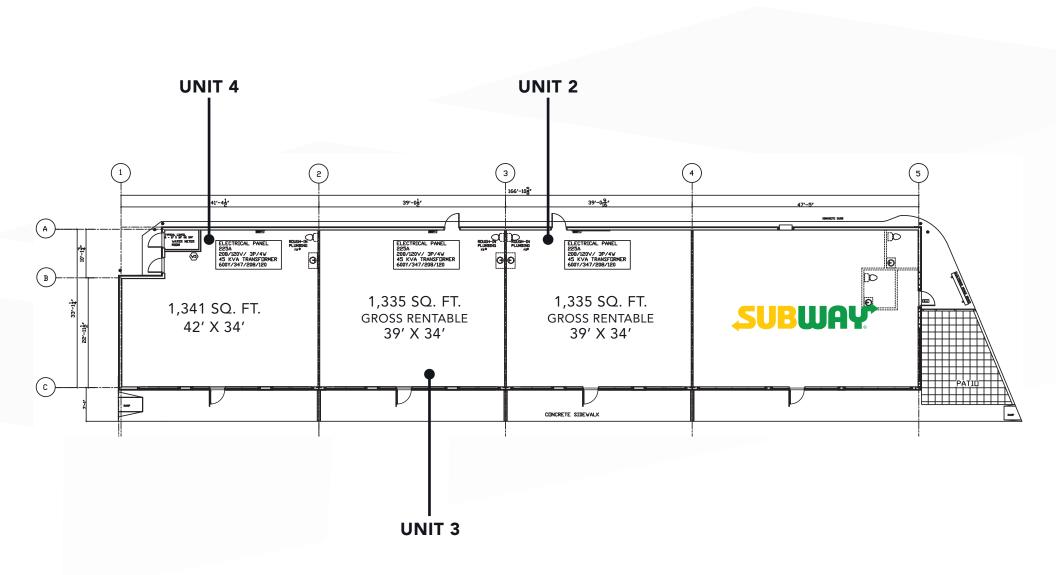

## Floor Plan

| LAND AREA (+/-)             | 34,416 sq. ft.                           |
|-----------------------------|------------------------------------------|
| BUILDING AREA (+/-)         | 7,001 sq. ft. including Phase 2 Pad Site |
| AREA AVAILABLE (+/-)        | 1,335 sq. ft. and up                     |
| NET RENTAL RATE             | \$20.00 per sq. ft.                      |
| ADDITIONAL RENT (est. 2023) | \$5.00 per sq. ft.                       |
| PARKING                     | 29 on-site stalls                        |
| AVAILABILITY                | Immediately                              |
| UTILITIES                   | Separately metered                       |
| ELECTRICAL                  | 225 amp/208/120 3-Phase                  |
| MECHANICAL                  | 7.5 ton electric RTU/unit                |