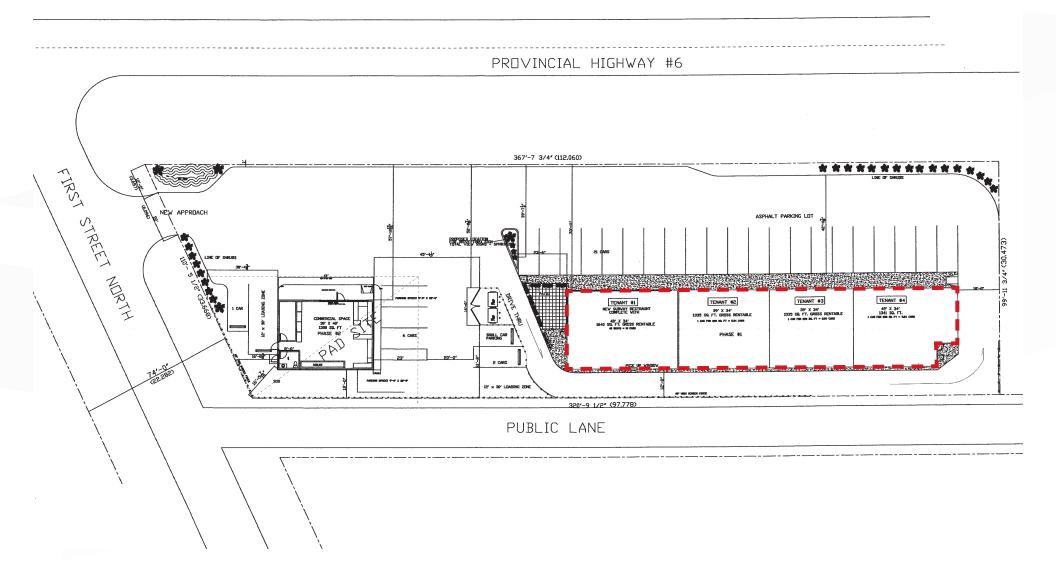

|
|-----------------------------|------------------------------------------|
| BUILDING AREA (+/-)         | 7,001 sq. ft. including Phase 2 Pad Site |
| AREA AVAILABLE (+/-)        | 1,335 sq. ft. and up                     |
| NET RENTAL RATE             | \$20.00 per sq. ft.                      |
| ADDITIONAL RENT (est. 2023) | \$5.00 per sq. ft.                       |
| PARKING                     | 29 on-site stalls                        |
| AVAILABILITY                | Immediately                              |
| UTILITIES                   | Separately metered                       |
| ELECTRICAL                  | 225 amp/208/120 3-Phase                  |
| MECHANICAL                  | 7.5 ton electric RTU/unit                |





## Floor Plan



# Site Plan





## Contact

Luke Paulsen, Vice President, Sales & Leasing

(204) 985-1358

luke.paulsen@capitalgrp.ca

Services provided by Luke Paulsen Personal Real Estate Corporation

Presley Bordian, Senior Advisor, Sales & Leasing (204) 985-1356

presiey.bordian@capitaigrp.ca



#### CAPITAL COMMERCIAL REAL ESTATE SERVICES INC.

300-570 Portage Avenue, Winnipeg, MB R3C 0G4 | T (204) 943-5700 | F (204) 956-2783 | capitalgrp.

Disclaimer: Capital Commercial Real Estate Services Inc. ("Capital") does not accept or assume any responsibility or liability, direct or consequential, for the information set out herein, including, without limitation, any projections, images, opinions, assumptions and estimates obtained from third parties. This information has not been verified by Capital, and Capital does