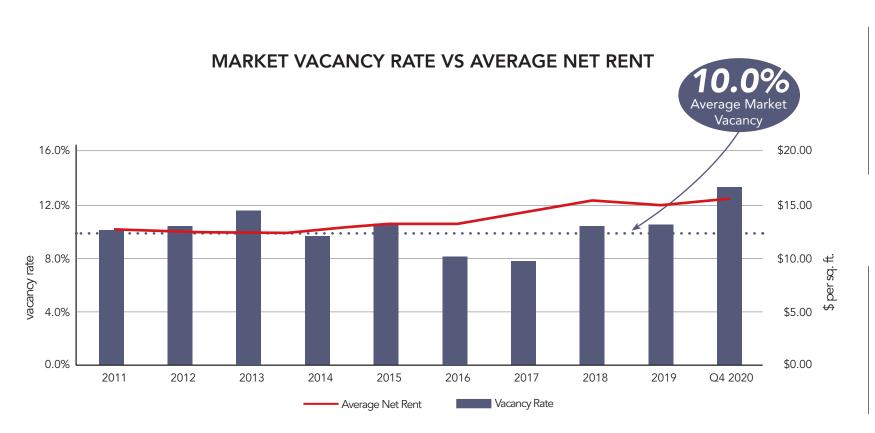

9% in Q3 2020 | <b>\</b>   |
| <b>\$20.20</b> avg. net rent per sq. ft.    | $\leftrightarrow$ | <b>\$14.92</b> avg. net rent per sq. ft.    | $\downarrow$ | <b>\$13.06</b> avg. net rent per sq. ft.   | $\uparrow$   | <b>\$14.44</b> avg. net rent per sq. ft. | <b>↑</b>   |
| <b>\$17.64</b> avg. addt'l rent per sq. ft. | $\uparrow$        | <b>\$14.25</b> avg. addt'l rent per sq. ft. | $\uparrow$   | \$10.75 avg. addt'l rent per sq. ft.       | $\uparrow$   | \$8.81 avg. addt'l rent per sq. ft.      | <b>\</b>   |
| <b>-29,657</b> sq. ft. of absorption        | $\downarrow$      | <b>-37,095</b> sq. ft. of absorption        | $\downarrow$ | -243,139 sq. ft. of absorption             | $\downarrow$ | 9,693 sq. ft. of absorption              | $\uparrow$ |



**OFFICE INVENTORY** 

















## Growth in Class A Net Rent



**ASKING NET RENT BY CLASS**