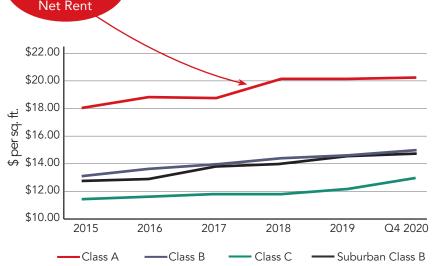

0.20</b> avg. net rent per sq. ft.    | $\leftrightarrow$ | <b>\$14.92</b> avg. net rent per sq. ft.    | $\downarrow$ | <b>\$13.06</b> avg. net rent per sq. ft.   | $\uparrow$   | <b>\$14.44</b> avg. net rent per sq. ft. | <b>↑</b>   |
| <b>\$17.64</b> avg. addt'l rent per sq. ft. | $\uparrow$        | <b>\$14.25</b> avg. addt'l rent per sq. ft. | $\uparrow$   | \$10.75 avg. addt'l rent per sq. ft.       | $\uparrow$   | \$8.81 avg. addt'l rent per sq. ft.      | <b>\</b>   |
| <b>-29,657</b> sq. ft. of absorption        | $\downarrow$      | <b>-37,095</b> sq. ft. of absorption        | $\downarrow$ | -243,139 sq. ft. of absorption             | $\downarrow$ | 9,693 sq. ft. of absorption              | $\uparrow$ |



**OFFICE INVENTORY** 

















## Growth in Class A Net Rent



**ASKING NET RENT BY CLASS**