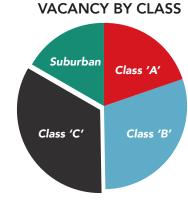

## Winnipeg Manitoba OFFICE MARKET SNAPHOT

| Downtown                                    |                   |                                             |              |                                            |              | Suburban                                 |            |
|---------------------------------------------|-------------------|---------------------------------------------|--------------|--------------------------------------------|--------------|------------------------------------------|------------|
| CLASS 'A'                                   |                   | CLASS 'B'                                   |              | CLASS 'C'                                  |              | CLASS 'B'                                |            |
| <b>10.9%</b> vacancy rate 9.9% in Q3 2020   | $\uparrow$        | <b>14.2%</b> vacancy rate 13.2% in Q3 2020  | $\uparrow$   | <b>20.3%</b> vacancy rate 11.5% in Q3 2020 | $\uparrow$   | <b>8.6%</b> vacancy rate 8.9% in Q3 2020 | <b>\</b>   |
| <b>\$20.20</b> avg. net rent per sq. ft.    | $\leftrightarrow$ | <b>\$14.92</b> avg. net rent per sq. ft.    | $\downarrow$ | <b>\$13.06</b> avg. net rent per sq. ft.   | $\uparrow$   | <b>\$14.44</b> avg. net rent per sq. ft. | <b>↑</b>   |
| <b>\$17.64</b> avg. addt'l rent per sq. ft. | $\uparrow$        | <b>\$14.25</b> avg. addt'l rent per sq. ft. | $\uparrow$   | \$10.75 avg. addt'l rent per sq. ft.       | $\uparrow$   | \$8.81 avg. addt'l rent per sq. ft.      | <b>\</b>   |
| <b>-29,657</b> sq. ft. of absorption        | $\downarrow$      | <b>-37,095</b> sq. ft. of absorption        | $\downarrow$ | -243,139 sq. ft. of absorption             | $\downarrow$ | 9,693 sq. ft. of absorption              | $\uparrow$ |