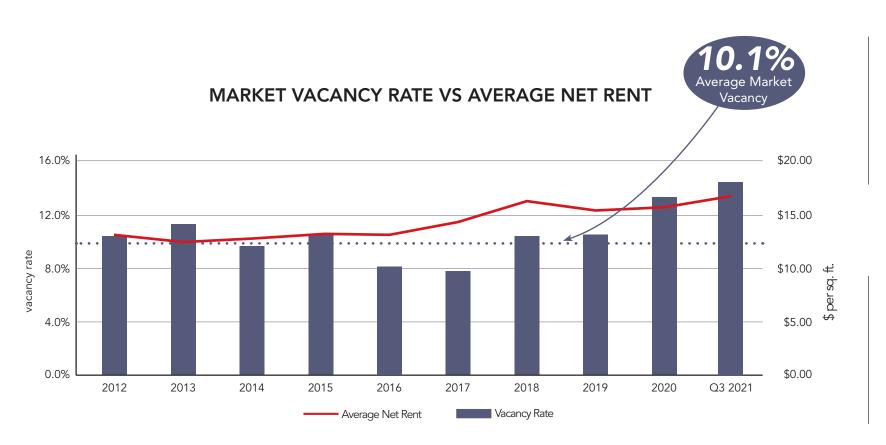

## Winnipeg Manitoba OFFICE MARKET SNAPSHOT

SERVICES INC.

| Downtown                                   |                   |                                             |                   |                                            |              | Suburban                                   |            |
|--------------------------------------------|-------------------|---------------------------------------------|-------------------|--------------------------------------------|--------------|--------------------------------------------|------------|
| CLASS 'A'                                  |                   | CLASS 'B'                                   |                   | CLASS 'C'                                  |              | CLASS 'B'                                  |            |
| <b>17.6%</b> vacancy rate 13.6% in O2 2021 | $\uparrow$        | <b>12.4%</b> vacancy rate 11.9% in O2 2021  | $\uparrow$        | <b>20.0%</b> vacancy rate 18.8% in O2 2021 | $\uparrow$   | <b>11.1%</b> vacancy rate 10.1% in Q2 2021 | <b>↑</b>   |
| <b>\$20.60</b> avg. net rent per sq. ft.   | $\leftrightarrow$ | <b>\$14.96</b> avg. net rent per sq. ft.    | $\leftrightarrow$ | <b>\$13.01</b> avg. net rent per sq. ft.   | $\uparrow$   | <b>\$15.24</b> avg. net rent per sq. ft.   | <b>↑</b>   |
| \$17.53 avg. addt'l rent per sq. ft.       | $\downarrow$      | <b>\$14.34</b> avg. addt'l rent per sq. ft. | $\downarrow$      | \$10.99 avg. addt'l rent per sq. ft.       | $\uparrow$   | \$9.10 avg. addt'l rent per sq. ft.        | <b>↑</b>   |
| -120,734 sq. ft. of absorption             | $\downarrow$      | <b>-20,126</b> sq. ft. of absorption        | $\downarrow$      | <b>-30,890</b> sq. ft. of absorption       | $\downarrow$ | <b>-33,733</b> sq. ft. of absorption       | $\uparrow$ |