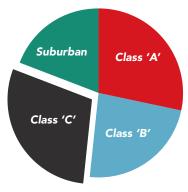

## **VACANCY BY CLASS**

## Winnipeg Manitoba OFFICE MARKET SNAPSHOT

SERVICES INC.

| Downtown                                   |                   |                                             |                   |                                            |              | Suburban                                   |            |
|--------------------------------------------|-------------------|---------------------------------------------|-------------------|--------------------------------------------|--------------|--------------------------------------------|------------|
| CLASS 'A'                                  |                   | CLASS 'B'                                   |                   | CLASS 'C'                                  |              | CLASS 'B'                                  |            |
| <b>17.6%</b> vacancy rate 13.6% in O2 2021 | $\uparrow$        | <b>12.4%</b> vacancy rate 11.9% in O2 2021  | $\uparrow$        | <b>20.0%</b> vacancy rate 18.8% in O2 2021 | $\uparrow$   | <b>11.1%</b> vacancy rate 10.1% in Q2 2021 | <b>↑</b>   |
| <b>\$20.60</b> avg. net rent per sq. ft.   | $\leftrightarrow$ | <b>\$14.96</b> avg. net rent per sq. ft.    | $\leftrightarrow$ | <b>\$13.01</b> avg. net rent per sq. ft.   | $\uparrow$   | <b>\$15.24</b> avg. net rent per sq. ft.   | <b>↑</b>   |
| \$17.53 avg. addt'l rent per sq. ft.       | $\downarrow$      | <b>\$14.34</b> avg. addt'l rent per sq. ft. | $\downarrow$      | \$10.99 avg. addt'l rent per sq. ft.       | $\uparrow$   | \$9.10 avg. addt'l rent per sq. ft.        | <b>↑</b>   |
| -120,734 sq. ft. of absorption             | $\downarrow$      | <b>-20,126</b> sq. ft. of absorption        | $\downarrow$      | <b>-30,890</b> sq. ft. of absorption       | $\downarrow$ | <b>-33,733</b> sq. ft. of absorption       | $\uparrow$ |