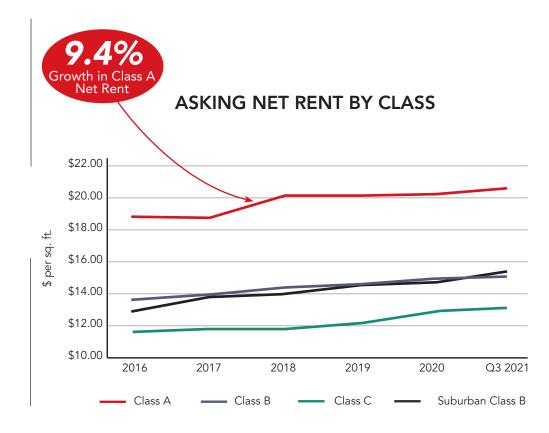

## Winnipeg Manitoba OFFICE MARKET SNAPSHOT

SERVICES INC.

| Downtown                                   |                   |                                             |                   |                                            |              | Suburban                                   |            |
|--------------------------------------------|-------------------|---------------------------------------------|-------------------|--------------------------------------------|--------------|--------------------------------------------|------------|
| CLASS 'A'                                  |                   | CLASS 'B'                                   |                   | CLASS 'C'                                  |              | CLASS 'B'                                  |            |
| <b>17.6%</b> vacancy rate 13.6% in O2 2021 | $\uparrow$        | <b>12.4%</b> vacancy rate 11.9% in O2 2021  | $\uparrow$        | <b>20.0%</b> vacancy rate 18.8% in O2 2021 | $\uparrow$   | <b>11.1%</b> vacancy rate 10.1% in Q2 2021 | <b>↑</b>   |
| <b>\$20.60</b> avg. net rent per sq. ft.   | $\leftrightarrow$ | <b>\$14.96</b> avg. net rent per sq. ft.    | $\leftrightarrow$ | <b>\$13.01</b> avg. net rent per sq. ft.   | $\uparrow$   | <b>\$15.24</b> avg. net rent per sq. ft.   | <b>↑</b>   |
| \$17.53 avg. addt'l rent per sq. ft.       | $\downarrow$      | <b>\$14.34</b> avg. addt'l rent per sq. ft. | $\downarrow$      | \$10.99 avg. addt'l rent per sq. ft.       | $\uparrow$   | \$9.10 avg. addt'l rent per sq. ft.        | <b>↑</b>   |
| -120,734 sq. ft. of absorption             | $\downarrow$      | <b>-20,126</b> sq. ft. of absorption        | $\downarrow$      | <b>-30,890</b> sq. ft. of absorption       | $\downarrow$ | <b>-33,733</b> sq. ft. of absorption       | $\uparrow$ |