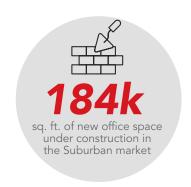

**OFFICE INVENTORY** 

**UNDER CONSTRUCTION** 183,750 (sq. ft.)

AVERAGE NET RENTAL RATE