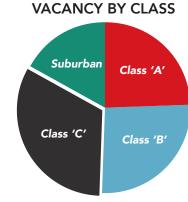

## Winnipeg Manitoba OFFICE MARKET SNAPHOT

| Downtown                                    |              |                                             |              |                                            |              | Suburban                                 |            |
|---------------------------------------------|--------------|---------------------------------------------|--------------|--------------------------------------------|--------------|------------------------------------------|------------|
| CLASS 'A'                                   |              | CLASS 'B'                                   |              | CLASS 'C'                                  |              | CLASS 'B'                                |            |
| <b>12.5%</b> vacancy rate 10.9% in Q4 2020  | $\uparrow$   | <b>11.5%</b> vacancy rate 14.2% in Q4 2020  | $\downarrow$ | <b>18.4%</b> vacancy rate 20.3% in Q4 2020 | $\downarrow$ | <b>8.2%</b> vacancy rate 8.6% in Q4 2020 | <b>1</b>   |
| <b>\$20.30</b> avg. net rent per sq. ft.    | $\uparrow$   | <b>\$14.96</b> avg. net rent per sq. ft.    | 1            | <b>\$12.91</b> avg. net rent per sq. ft.   | $\downarrow$ | <b>\$14.47</b> avg. net rent per sq. ft. | $\uparrow$ |
| <b>\$17.75</b> avg. addt'l rent per sq. ft. | $\uparrow$   | <b>\$14.38</b> avg. addt'l rent per sq. ft. | $\uparrow$   | \$10.68 avg. addt'l rent per sq. ft.       | $\downarrow$ | \$8.90 avg. addt'l rent per sq. ft.      | $\uparrow$ |
| <b>-50,632</b> sq. ft. of absorption        | $\downarrow$ | <b>95,230</b> sq. ft. of absorption         | $\uparrow$   | <b>52,105</b> sq. ft. of absorption        | $\uparrow$   | <b>12,584</b> sq. ft. of absorption      | $\uparrow$ |