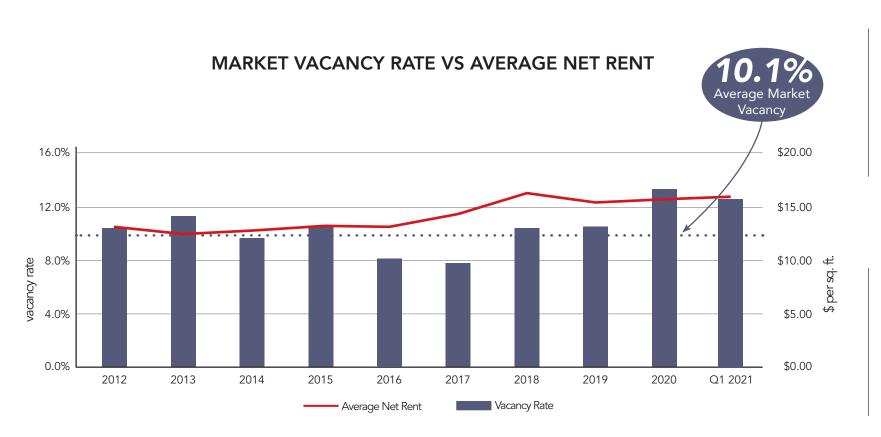

vacancy rate 8.6% in Q4 2020 | <b>1</b>   |
| <b>\$20.30</b> avg. net rent per sq. ft.    | $\uparrow$   | <b>\$14.96</b> avg. net rent per sq. ft.    | 1            | <b>\$12.91</b> avg. net rent per sq. ft.   | $\downarrow$ | <b>\$14.47</b> avg. net rent per sq. ft. | $\uparrow$ |
| <b>\$17.75</b> avg. addt'l rent per sq. ft. | $\uparrow$   | <b>\$14.38</b> avg. addt'l rent per sq. ft. | $\uparrow$   | \$10.68 avg. addt'l rent per sq. ft.       | $\downarrow$ | \$8.90 avg. addt'l rent per sq. ft.      | $\uparrow$ |
| <b>-50,632</b> sq. ft. of absorption        | $\downarrow$ | <b>95,230</b> sq. ft. of absorption         | $\uparrow$   | <b>52,105</b> sq. ft. of absorption        | $\uparrow$   | <b>12,584</b> sq. ft. of absorption      | $\uparrow$ |



**OFFICE INVENTORY** 























Get connected!