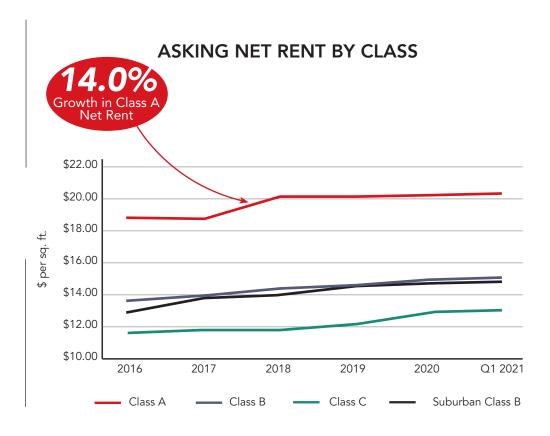

## Winnipeg Manitoba OFFICE MARKET SNAPHOT

| Downtown                                    |              |                                             |              |                                            |              | Suburban                                 |            |
|---------------------------------------------|--------------|---------------------------------------------|--------------|--------------------------------------------|--------------|------------------------------------------|------------|
| CLASS 'A'                                   |              | CLASS 'B'                                   |              | CLASS 'C'                                  |              | CLASS 'B'                                |            |
| <b>12.5%</b> vacancy rate 10.9% in Q4 2020  | $\uparrow$   | <b>11.5%</b> vacancy rate 14.2% in Q4 2020  | $\downarrow$ | <b>18.4%</b> vacancy rate 20.3% in Q4 2020 | $\downarrow$ | <b>8.2%</b> vacancy rate 8.6% in Q4 2020 | <b>1</b>   |
| <b>\$20.30</b> avg. net rent per sq. ft.    | $\uparrow$   | <b>\$14.96</b> avg. net rent per sq. ft.    | 1            | <b>\$12.91</b> avg. net rent per sq. ft.   | $\downarrow$ | <b>\$14.47</b> avg. net rent per sq. ft. | $\uparrow$ |
| <b>\$17.75</b> avg. addt'l rent per sq. ft. | $\uparrow$   | <b>\$14.38</b> avg. addt'l rent per sq. ft. | $\uparrow$   | \$10.68 avg. addt'l rent per sq. ft.       | $\downarrow$ | \$8.90 avg. addt'l rent per sq. ft.      | $\uparrow$ |
| <b>-50,632</b> sq. ft. of absorption        | $\downarrow$ | <b>95,230</b> sq. ft. of absorption         | $\uparrow$   | <b>52,105</b> sq. ft. of absorption        | $\uparrow$   | <b>12,584</b> sq. ft. of absorption      | $\uparrow$ |