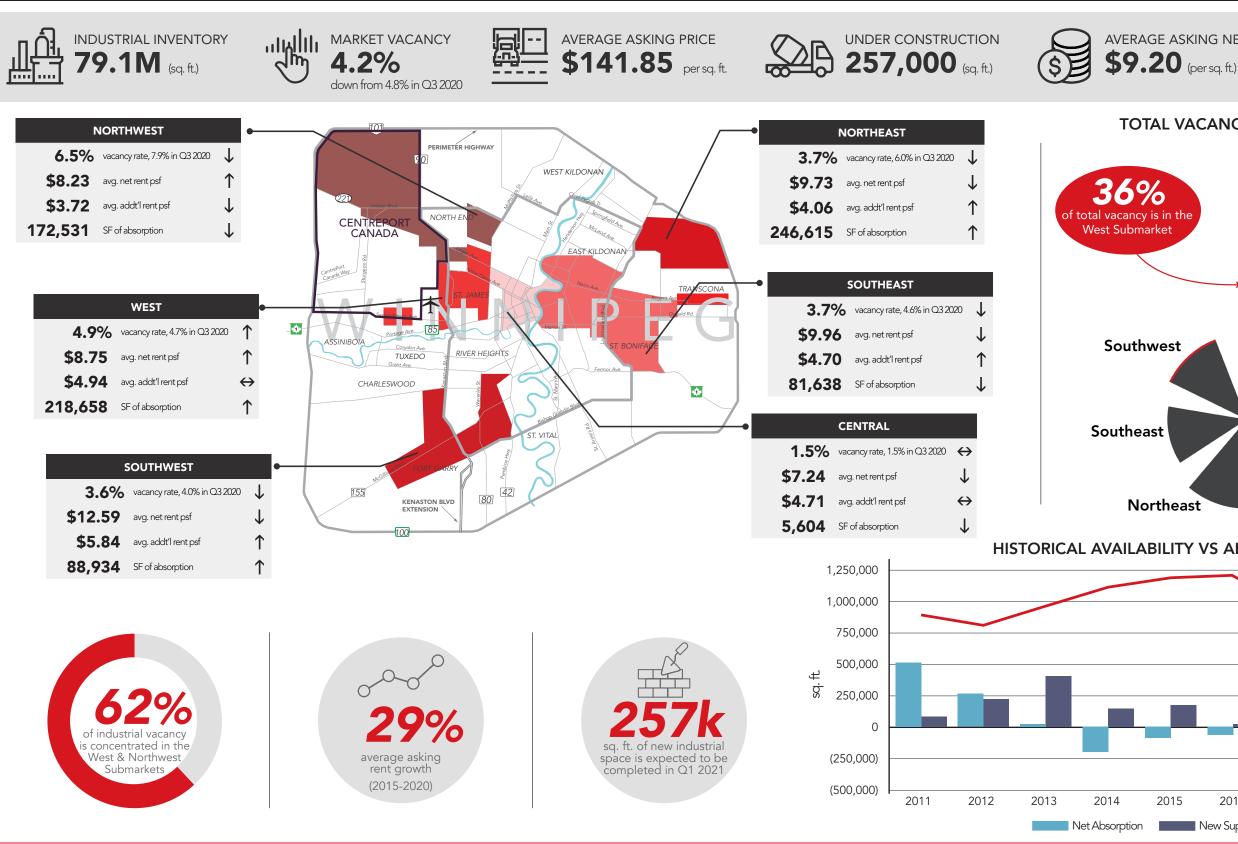

## Winnipeg Manitoba MARKET SNAPHOT

AVERAGE ASKING NET RENT

ABSORPTION IN THE QUARTER 813,980 (sq. ft.)

## TOTAL VACANCY BY SUBMARKET

## HISTORICAL AVAILABILITY VS ABSORPTION & NEW SUPPLY