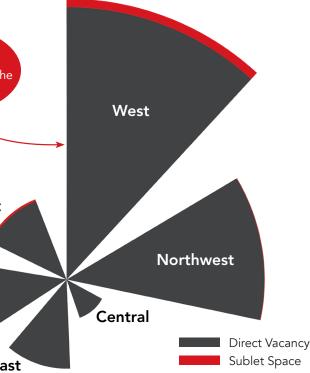

C 0G4 | (204) 943-5700 | capitalgrp.ca

Q4 2020

Get connected!

Disclaimer: Capital Commercial Real Estate Services Inc. ("Capital") does not accept or assume any responsibility or liability, direct or consequential, for the information set out herein, including, without limitation, any projections, images, opinions, assumptions and estimates obtained from third parties. This information has not been verified by Capital, and Capital does not guarantee the accuracy, correctness and completeness of this information. The recipient of this information should take such steps as the recipient may deem necessary to verify the information in this document prior to placing any reliance upon it.



AVERAGE ASKING NET RENT

ABSORPTION IN THE QUARTER 813,980 (sq. ft.)

## TOTAL VACANCY BY SUBMARKET



## HISTORICAL AVAILABILITY VS ABSORPTION & NEW SUPPLY