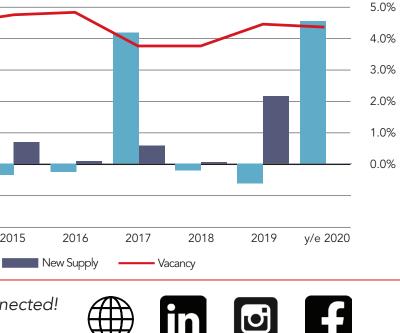

ected!

Disclaimer: Capital Commercial Real Estate Services Inc. ("Capital") does not accept or assume any responsibility or liability, direct or consequential, for the information set out herein, including, without limitation, any projections, images, opinions, assumptions and estimates obtained from third parties. This information has not been verified by Capital, and Capital does not guarantee the accuracy, correctness and completeness of this information. The recipient of this information should take such steps as the recipient may deem necessary to verify the information in this document prior to placing any reliance upon it.



AVERAGE ASKING NET RENT

ABSORPTION IN THE QUARTER 813,980 (sq. ft.)

## TOTAL VACANCY BY SUBMARKET



## HISTORICAL AVAILABILITY VS ABSORPTION & NEW SUPPLY