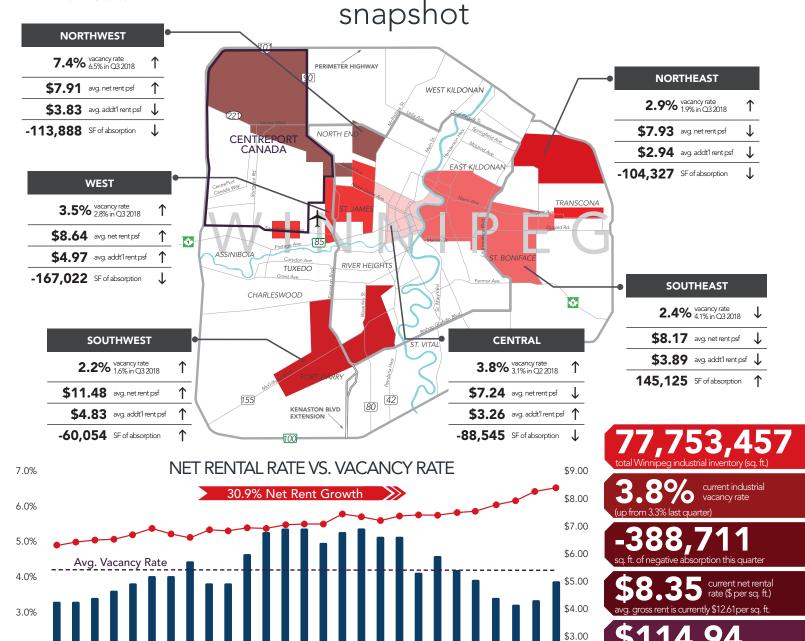

2.0%

1.0%

0.0%

## WINNIPEG INDUSTRIAL MARKET

Q4 2018 capitalgrp.ca

\$217,342
avg. sale price per acre for industrial land

\$2.00

**291,660** 

sq. it. oi industriai space under construction

Capital Commercial | 2nd floor, 570 Portage Avenue, Winnipeg, Manitoba, R3C 0G4 | T: 204.943.5700 |
Disclaimer Capital Commercial Real Estate Services Inc. ("Capital") does not accept or assume any responsibility of liability direct or consequential, for the information set out herein, including, without I projections, inages, opinions, assumptions and estimates obtained from third parties. This information has not been verified by Capital, and Capital does not guarantee the accuracy, correctness and complete information. The recipient of this information should take such steps as the recipient may deem necessary to verify the information in this document prior to placing any reliance upon it.

Vacancy Rate (%)

Net Rental Rate (\$ per sq. ft.)