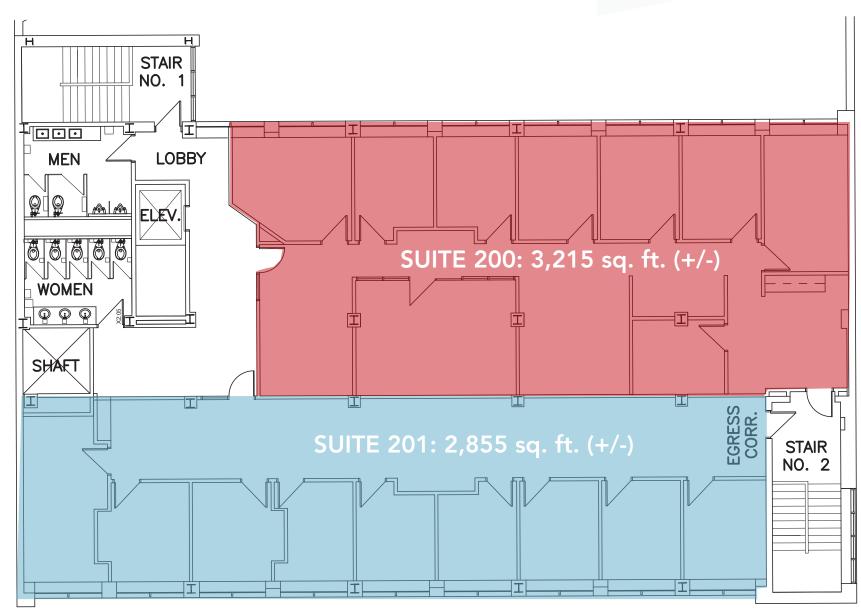

### **Second Floor Plan**

### **Property Details**

24,697 sq. ft. **BUILDING AREA (+/-)** 

3,215 sq. ft. Suite 200: **AREA AVAILABLE** Suite 201: 2,855 sq. ft.

> Combined: 6,070 sq. ft.

**ZONING** C2 - Commercial

**NET RENTAL RATE** \$14.50 per sq. ft.