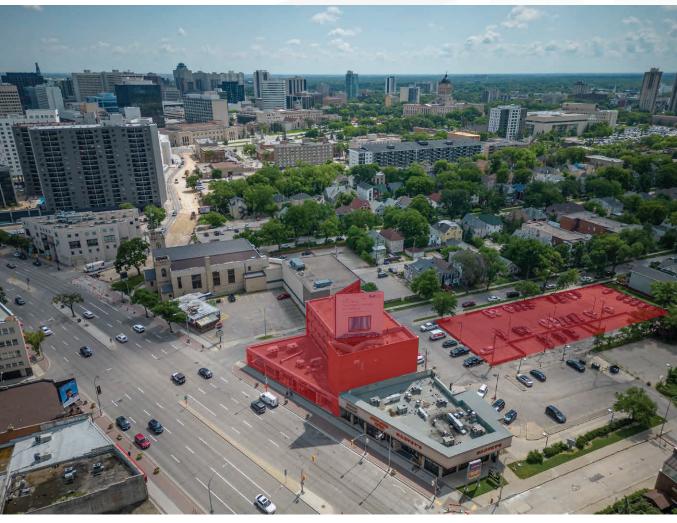

BUILDING AREA (+/-)** 

3,215 sq. ft. Suite 200: **AREA AVAILABLE** Suite 201: 2,855 sq. ft.

> Combined: 6,070 sq. ft.

**ZONING** C2 - Commercial

**NET RENTAL RATE** \$14.50 per sq. ft.

**UPGRADES** 

\$14.00 per sq. ft. (plus mgmt fee of 5% of gross rent) **ADDITIONAL RENT** 

On-site fitness centre, conference centre and event space available to tenants **AMENITIES** 

6 Months Net Rent Free on Qualified 5-Year Term

» Building control systems complete with remote access

» Card access system RECENT BUILDING

» Exterior windows (2021/2022)

» Renovated main floor lobby and directory signage

\$1.00 (per rentable sq. ft. per annum for yrs 1-5) **SELLING BROKER FEE** \$0.50 (per rentable sq. ft. per annum for yrs 6-10)





## **Location Overview**



# **On-Site Parking Overview**





#### **Parking Details**

| RATIO    | 2 stalls/ 1,000 sq. ft.             |
|----------|-------------------------------------|
| PRICE    | \$100.00/stall/month + GST          |
| SECURITY | Day time on-site patrolled security |

### **Second Floor Plan**







# **Building Amenities**