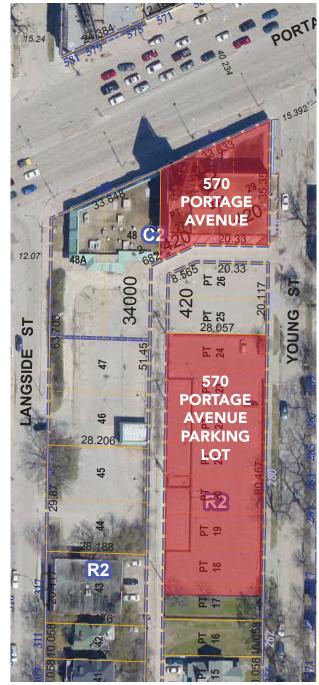

# **On-Site Parking Overview**

#### **Parking Details**

| RATIO    | 2 stalls/ 1,000 sq. ft.             |
|----------|-------------------------------------|
| PRICE    | \$100.00/stall/month + GST          |
| SECURITY | Day time on-site patrolled security |