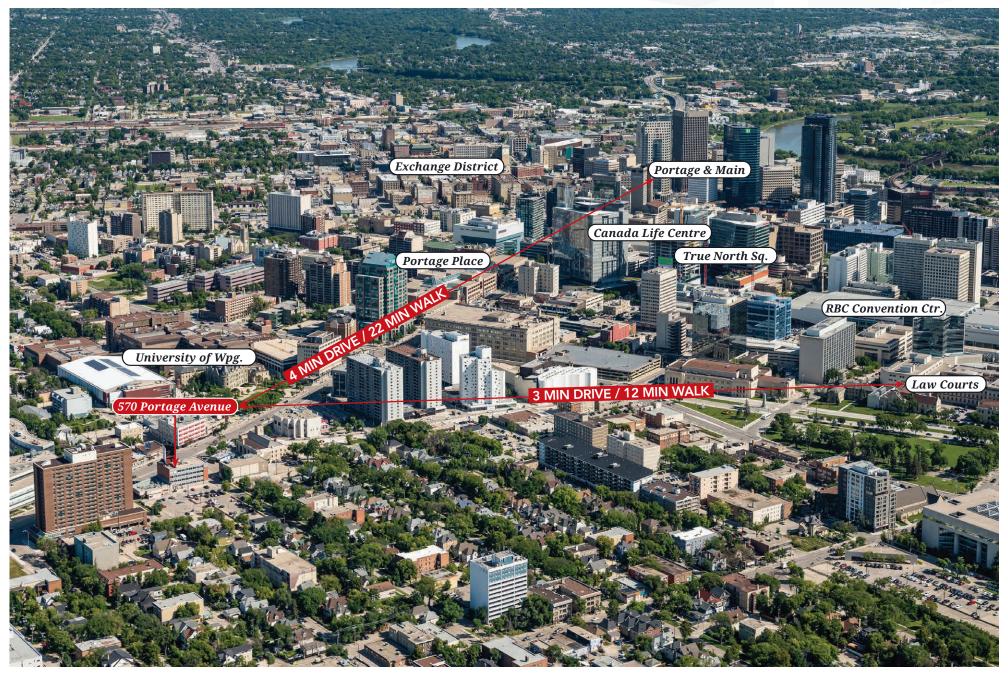

roperty Details**

24,697 sq. ft. **BUILDING AREA (+/-)** 

3,215 sq. ft. Suite 200: **AREA AVAILABLE** Suite 201: 2,855 sq. ft.

> Combined: 6,070 sq. ft.

**ZONING** C2 - Commercial

**NET RENTAL RATE** \$14.50 per sq. ft.

**UPGRADES** 

\$14.00 per sq. ft. (plus mgmt fee of 5% of gross rent) **ADDITIONAL RENT** 

On-site fitness centre, conference centre and event space available to tenants **AMENITIES** 

6 Months Net Rent Free on Qualified 5-Year Term

» Building control systems complete with remote access

» Card access system RECENT BUILDING

» Exterior windows (2021/2022)

» Renovated main floor lobby and directory signage

\$1.00 (per rentable sq. ft. per annum for yrs 1-5) **SELLING BROKER FEE** \$0.50 (per rentable sq. ft. per annum for yrs 6-10)





## **Location Overview**



# **On-Site Parking Overview**





#### **Parking Details**

| RATIO    | 2 stalls/ 1,000 sq. ft.             |
|----------|-------------------------------------|
| PRICE    | \$100.00/stall/month + GST          |
| SECURITY | Day time on-site patrolled security |

### **Second Floor Plan**







# **Building Amenities**