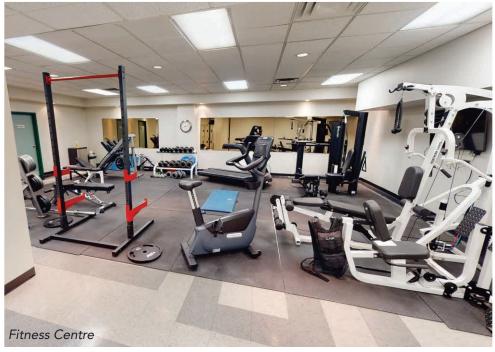

**UPGRADES** 

\$14.00 per sq. ft. (plus mgmt fee of 5% of gross rent) **ADDITIONAL RENT** 

On-site fitness centre, conference centre and event space available to tenants **AMENITIES** 

6 Months Net Rent Free on Qualified 5-Year Term

# **Building Amenities**