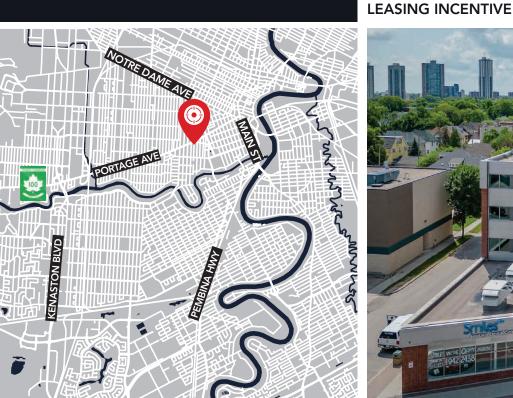

niversity of Winnipeg

### **Property Details**

24,697 sq. ft. **BUILDING AREA (+/-)** 

3,215 sq. ft. Suite 200: **AREA AVAILABLE** Suite 201: 2,855 sq. ft.

> Combined: 6,070 sq. ft.

**ZONING** C2 - Commercial

**NET RENTAL RATE** \$14.50 per sq. ft.

**UPGRADES** 

\$14.00 per sq. ft. (plus mgmt fee of 5% of gross rent) **ADDITIONAL RENT** 

On-site fitness centre, conference centre and event space available to tenants **AMENITIES** 

6 Months Net Rent Free on Qualified 5-Year Term

» Building control systems complete with remote access

» Card access system RECENT BUILDING

» Exterior windows (2021/2022)

» Renovated main floor lobby and directory signage

\$1.00 (per rentable sq. ft. per annum for yrs 1-5) **SELLING BROKER FEE** \$0.50 (per rentable sq. ft. per annum for yrs 6-10)





## **Location Overview**



# **On-Site Parking Overview**





#### **Parking Details**

| RATIO    | 2 stalls/ 1,000 sq. ft.             |
|----------|-------------------------------------|
| PRICE    | \$100.00/stall/month + GST          |
| SECURITY | Day time on-site patrolled security |

### **Second Floor Plan**







# **Building Amenities**