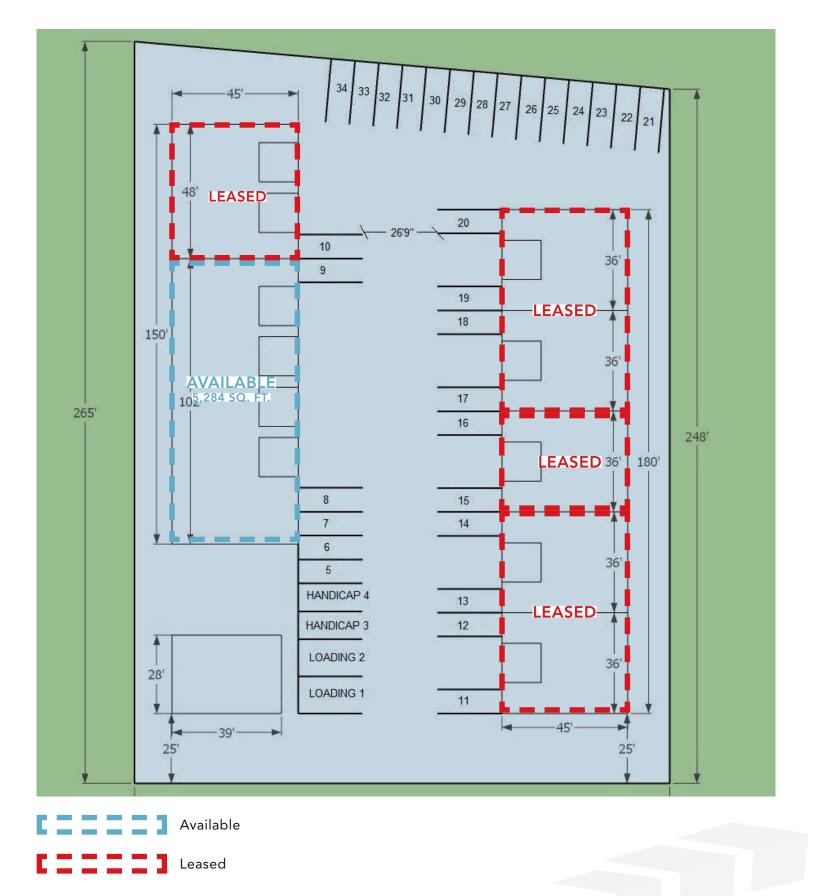

#### Site Plan

#### **Property Highlights**

| AREA AVAILABLE (+/-)        | 5,284 sq. ft.                                                                                                                                                 |
|-----------------------------|---------------------------------------------------------------------------------------------------------------------------------------------------------------|
| NET RENTAL RATE             | \$14.95 per sq. ft.                                                                                                                                           |
| ADDITIONAL RENT (EST. 2023) | \$4.22 per sq. ft.                                                                                                                                            |
| CLEAR HEIGHT                | 18′                                                                                                                                                           |
| LOADING                     | 4 grade                                                                                                                                                       |
| ELECTRICAL SERVICE          | 200 amp                                                                                                                                                       |
| ZONING                      | CH – Commercial Highway                                                                                                                                       |
| HIGHLIGHTS                  | <ul> <li>Easy access to Provincial Trunk Hwy 59 / Lagimodière Blvd.</li> <li>Fully developed office area</li> <li>4,444 sq. ft. of warehouse space</li> </ul> |