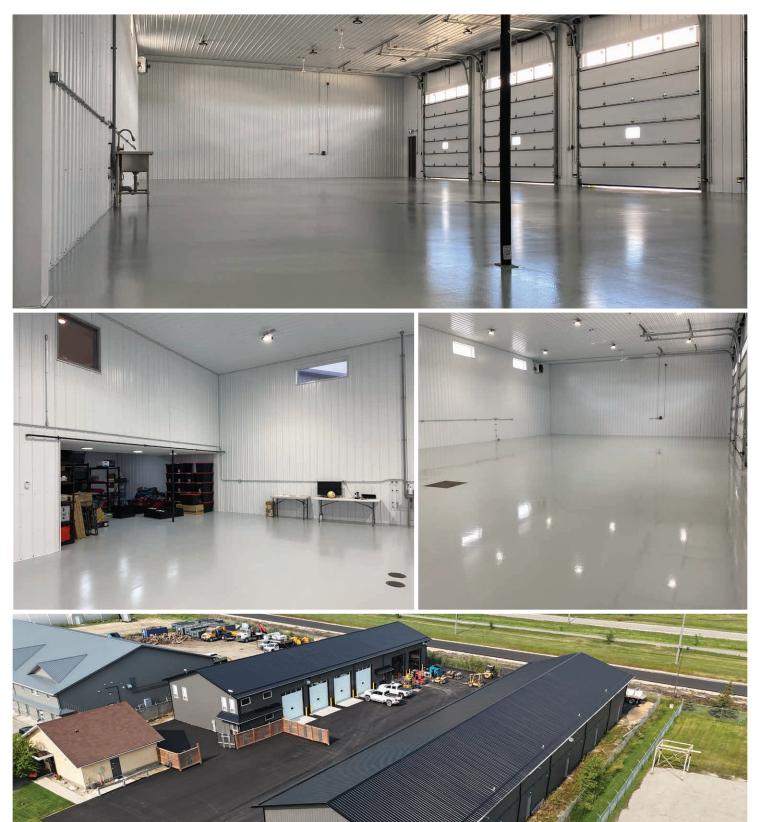

| 4 grade                                                                                                                                                       |
| ELECTRICAL SERVICE          | 200 amp                                                                                                                                                       |
| ZONING                      | CH – Commercial Highway                                                                                                                                       |
| HIGHLIGHTS                  | <ul> <li>Easy access to Provincial Trunk Hwy 59 / Lagimodière Blvd.</li> <li>Fully developed office area</li> <li>4,444 sq. ft. of warehouse space</li> </ul> |



#### Floor Plan





#### Site Plan





### Photographs



111



### Photographs





#### **Location Overview**







#### CAPITAL COMMERCIAL REAL ESTATE SERVICES INC.

\_300 - 570 Portage Avenue, Winnipeg, Manitoba R3C 0G4 T (204) 943-5700 | F (204) 956-2783 | capitalgrp.ca

#### **Trevor Clay**

Broker, Principal (204) 985-1365 trevor.clay@capitalgrp.ca

Services provided by Trevor Clay Personal Real Estate Corporation

#### Luke Paulsen

Vice President, Sales & Leasing (204) 985-1358 luke.paulsen@capitalgrp.ca

Services provided by Luke Paulsen Personal Real Estate Corporation

#### Eric Ott

Associate Vice President, Sales & Leasing (204) 985-1378 eric.ott@capitalgrp.ca

Services provided by Eric A. Ott Personal Real Estate Corporation

Disclaimer: Capital Commercial Real Estate Services Inc. ("Capital") does not accept or assume any resp