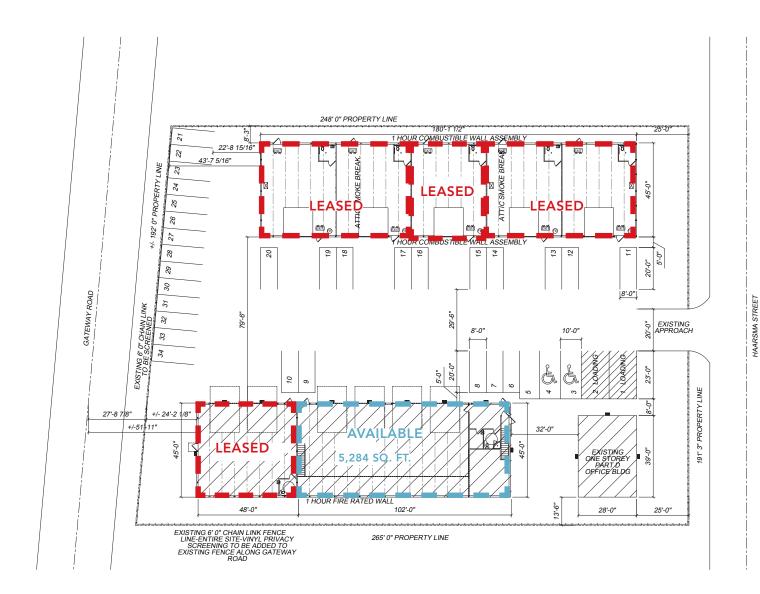

#### Floor Plan

#### **Property Highlights**

| AREA AVAILABLE (+/-)        | 5,284 sq. ft.                                                                                                                                                 |
|-----------------------------|---------------------------------------------------------------------------------------------------------------------------------------------------------------|
| NET RENTAL RATE             | \$14.95 per sq. ft.                                                                                                                                           |
| ADDITIONAL RENT (EST. 2023) | \$4.22 per sq. ft.                                                                                                                                            |
| CLEAR HEIGHT                | 18′                                                                                                                                                           |
| LOADING                     | 4 grade                                                                                                                                                       |
| ELECTRICAL SERVICE          | 200 amp                                                                                                                                                       |
| ZONING                      | CH – Commercial Highway                                                                                                                                       |
| HIGHLIGHTS                  | <ul> <li>Easy access to Provincial Trunk Hwy 59 / Lagimodière Blvd.</li> <li>Fully developed office area</li> <li>4,444 sq. ft. of warehouse space</li> </ul> |