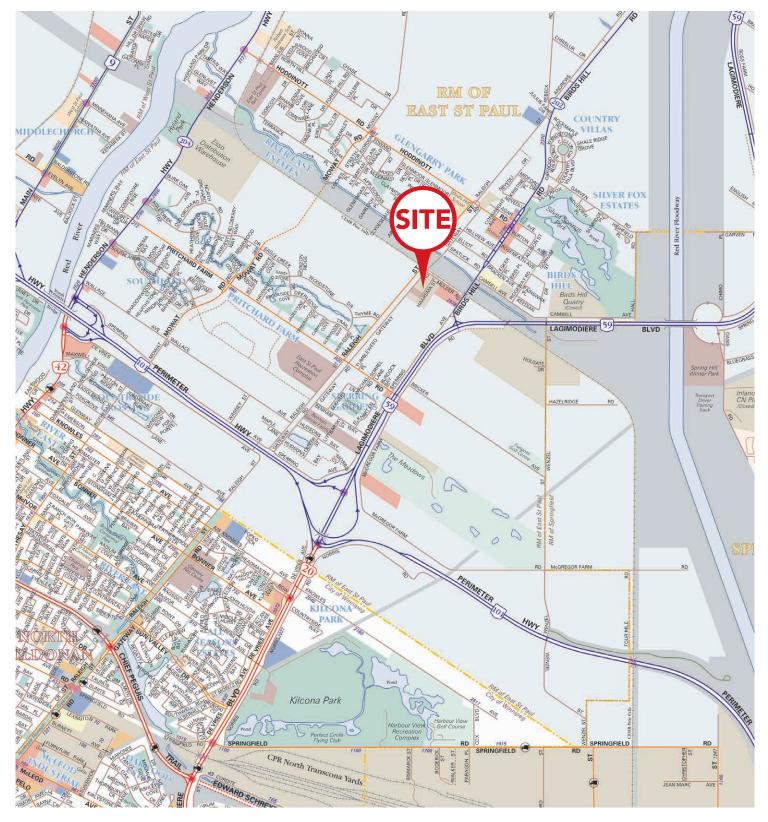

|
| ELECTRICAL SERVICE          | 200 amp                                                                                                                                                       |
| ZONING                      | CH – Commercial Highway                                                                                                                                       |
| HIGHLIGHTS                  | <ul> <li>Easy access to Provincial Trunk Hwy 59 / Lagimodière Blvd.</li> <li>Fully developed office area</li> <li>4,444 sq. ft. of warehouse space</li> </ul> |



#### Floor Plan





#### Site Plan





### Photographs



111



### Photographs





#### **Location Overview**







#### CAPITAL COMMERCIAL REAL ESTATE SERVICES INC.

\_300 - 570 Portage Avenue, Winnipeg, Manitoba R3C 0G4 T (204) 943-5700 | F (204) 956-2783 | capitalgrp.ca

#### **Trevor Clay**

Broker, Principal (204) 985-1365 trevor.clay@capitalgrp.ca

Services provided by Trevor Clay Personal Real Estate Corporation

#### Luke Paulsen

Vice President, Sales & Leasing (204) 985-1358 luke.paulsen@capitalgrp.ca

Services provided by Luke Paulsen Personal Real Estate Corporation

#### Eric Ott

Associate Vice President, Sales & Leasing (204) 985-1378 eric.ott@capitalgrp.ca

Services provided by Eric A. Ott Personal Real Estate Corporation

Disclaimer: Capital Commercial Real Estate Services Inc. ("Capital") does not accept or assume any responsibility or liability, direct or consequential, for the in