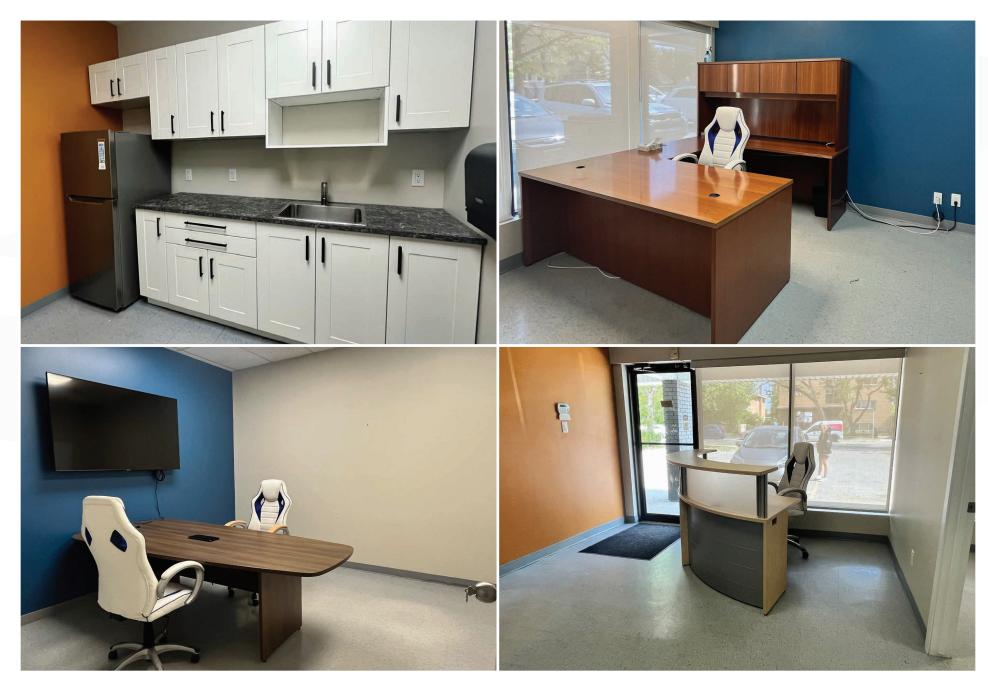

Advisor, Sales & Leasing (204) 985-1356



capitalgrp.ca

## **Property Details**

AREA AVAILABLE (+/-)

Unit 396:

1,207 sq. ft.

Unit 398B:

588 sq. ft.

**NET RENTAL RATE** 

\$17.00 per sq. ft. per annum

**ADDITIONAL RENT** 

\$9.70 per sq. ft. (est. 2024) (plus 5% mgmt. fee of basic rent)

**AVAILABILITY** 

Immediately

**ZONING** 

C2

**YEAR BUILT** 

1981

TAX ROLL NUMBER

0400301100

**LEGAL DESCRIPTION** 

SP LOT 24 PLAN 21223 WLTO IN RL 60 PARISH

OF KILDONAN

#### **HIGHLIGHTS**

- Newly re-developed office space with cosmetic upgrades in place
- Located in a redeveloped centre on a high traffic corner in a dense residential area
- Building signage opportunity
- Ample on-site parking





### Site Plan



## Floor Plan

**UNIT 396** 



# **Interior Photos**

**UNIT 396** 



# **Interior Photos**

**UNIT 398B** 



# **Demographic Analysis**





| POPULATION                               | 1KM    | 3KM    | 5KM     |
|------------------------------------------|--------|--------|---------|
| Total Population<br>(2024)               | 12,564 | 76,204 | 171,245 |
| Total Population<br>(projected for 2028) | 13,354 | 79,988 | 183,236 |



| INCOME                                    | 1KM      | 3KM              | 5KM              |
|-------------------------------------------|----------|------------------|------------------|
| Avg. Household Income<br>(2024)           | \$84,868 | \$101,363        | <b>\$101,476</b> |
| Avg. Household Income<br>(projected 2028) | \$97,692 | <b>\$117,734</b> | \$118,460        |



| MEDIAN AGE           | 1KM  | 3KM  | 5KM  |
|