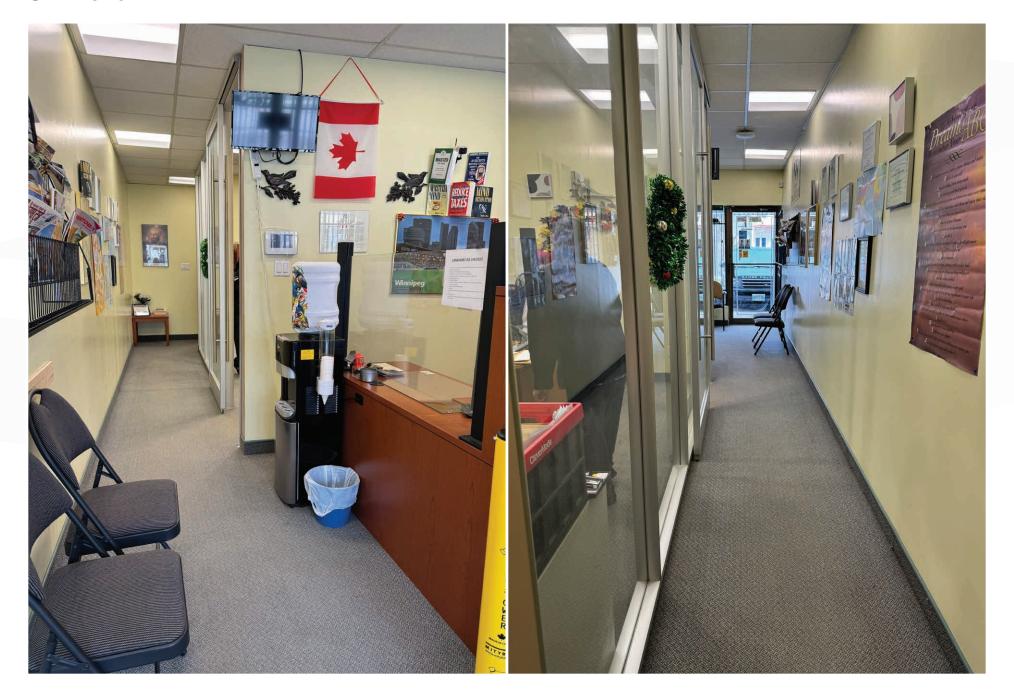

capitalgrp.ca

## **Property Details**

AREA AVAILABLE (+/-)

Unit 396:

1,207 sq. ft.

Unit 398B:

588 sq. ft.

**NET RENTAL RATE** 

\$17.00 per sq. ft. per annum

**ADDITIONAL RENT** 

\$9.70 per sq. ft. (est. 2024) (plus 5% mgmt. fee of basic rent)

**AVAILABILITY** 

Immediately

**ZONING** 

C2

**YEAR BUILT** 

1981

TAX ROLL NUMBER

0400301100

**LEGAL DESCRIPTION** 

SP LOT 24 PLAN 21223 WLTO IN RL 60 PARISH

OF KILDONAN

#### **HIGHLIGHTS**

- Newly re-developed office space with cosmetic upgrades in place
- Located in a redeveloped centre on a high traffic corner in a dense residential area
- Building signage opportunity
- Ample on-site parking





### Site Plan



## Floor Plan

**UNIT 396** 



# **Interior Photos**

**UNIT 396** 



# **Interior Photos**

**UNIT 398B** 



# **Demographic Analysis**





| POPULATION                               | 1KM    | 3KM    | 5KM     |
|------------------------------------------|--------|--------|---------|
| Total Population<br>(2024)               | 12,564 | 76,204 | 171,245 |
| Total Population<br>(projected for 2028) | 13,354 | 79,988 | 183,236 |



| INCOME                                    | 1KM      | 3KM              | 5KM              |
|-------------------------------------------|----------|------------------|------------------|
| Avg. Household Income<br>(2024)           | \$84,868 | \$101,363        | <b>\$101,476</b> |
| Avg. Household Income<br>(projected 2028) | \$97,692 | <b>\$117,734</b> | \$118,460        |



| MEDIAN AGE           | 1KM  | 3KM  | 5KM  |
|----------------------|------|------|----