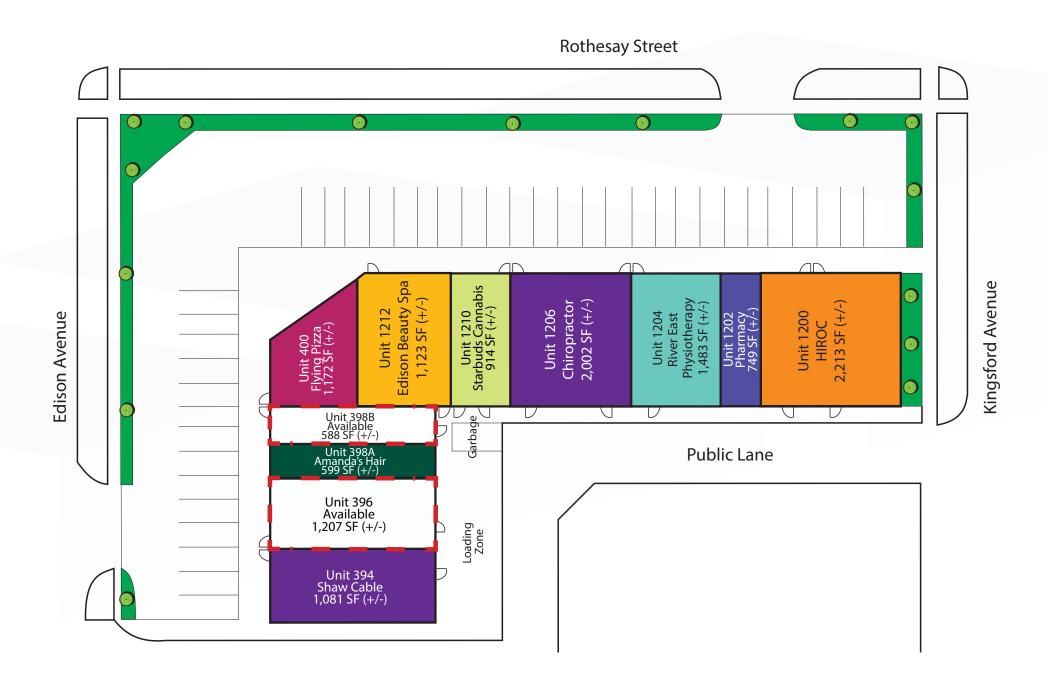

### Site Plan

## **Property Details**

AREA AVAILABLE (+/-)

Unit 396:

1,207 sq. ft.

Unit 398B:

588 sq. ft.

**NET RENTAL RATE** 

\$17.00 per sq. ft. per annum