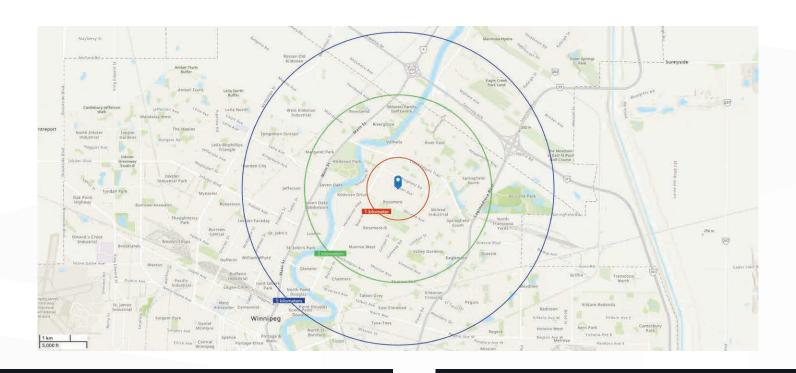

# **Demographic Analysis**

| POPULATION                               | 1KM    | 3KM    | 5KM     |
|------------------------------------------|--------|--------|---------|
| Total Population<br>(2024)               | 12,564 | 76,204 | 171,245 |
| Total Population<br>(projected for 2028) | 13,354 | 79,988 | 183,236 |

| INCOME                                    | 1KM      | 3KM              | 5KM              |
|-------------------------------------------|----------|------------------|------------------|
| Avg. Household Income<br>(2024)           | \$84,868 | \$101,363        | <b>\$101,476</b> |
| Avg. Household Income<br>(projected 2028) | \$97,692 | <b>\$117,734</b> | \$118,460        |

| MEDIAN AGE           | 1KM  | 3KM  | 5KM  |
|----------------------|------|------|------|
| Median Age<br>(2024) | 39.6 | 41.8 | 38.8 |

| HOUSEHOLDS                 | 1KM   | 3KM    | 5KM    |
|----------------------------|-------|--------|--------|
| Total Households<br>(2024) | 5,763 | 31,874 | 67,873 |