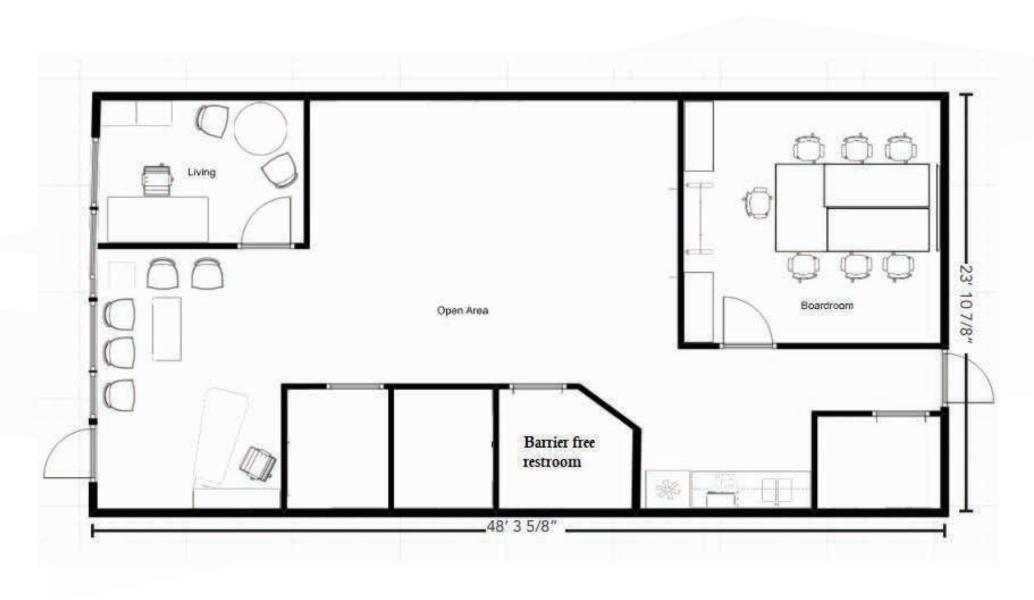

E, WINNIPEG, MB

PRESLEY BORDIAN, Senior Advisor, Sales & Leasing (204) 985-1356



capitalgrp.ca

## **Property Details**

AREA AVAILABLE (+/-)

Unit 396:

1,207 sq. ft.

Unit 398B:

588 sq. ft.

**NET RENTAL RATE** 

\$17.00 per sq. ft. per annum

**ADDITIONAL RENT** 

\$9.70 per sq. ft. (est. 2024) (plus 5% mgmt. fee of basic rent)

**AVAILABILITY** 

Immediately

**ZONING** 

C2

**YEAR BUILT** 

1981

TAX ROLL NUMBER

0400301100

**LEGAL DESCRIPTION** 

SP LOT 24 PLAN 21223 WLTO IN RL 60 PARISH

OF KILDONAN

#### **HIGHLIGHTS**

- Newly re-developed office space with cosmetic upgrades in place
- Located in a redeveloped centre on a high traffic corner in a dense residential area
- Building signage opportunity
- Ample on-site parking





### Site Plan



## Floor Plan

**UNIT 396** 



# **Interior Photos**

**UNIT 396** 



# **Interior Photos**

**UNIT 398B** 



# **Demographic Analysis**





| POPULATION                               | 1KM    | 3KM    | 5KM     |
|------------------------------------------|--------|--------|---------|
| Total Population<br>(2024)               | 12,564 | 76,204 | 171,245 |
| Total Population<br>(projected for 2028) | 13,354 | 79,988 | 183,236 |



| INCOME                                    | 1KM      | 3KM              | 5KM              |
|-------------------------------------------|----------|------------------|------------------|
| Avg. Household Income<br>(2024)           | \$84,868 | \$101,363        | <b>\$101,476</b> |
| Avg. Household Income<br>(projected 2028) | \$97,692 | <b>\$117,734</b> | \$118,460        |



| MEDIA