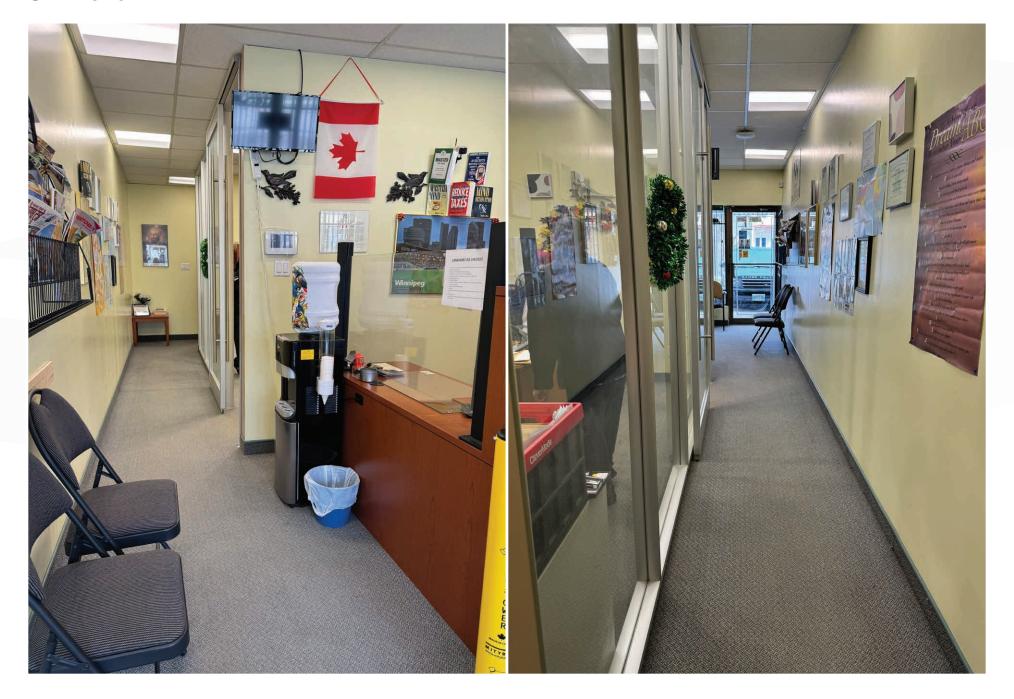

E** 

# **Edison Common**

396 EDISON AVENUE, WINNIPEG, MB

PRESLEY BORDIAN, Senior Advisor, Sales & Leasing (204) 985-1356



capitalgrp.ca

### **Property Details**

AREA AVAILABLE (+/-) Unit 398B: 558 sq. ft.

**NET RENTAL RATE** \$20.00 per sq. ft. per annum

ADDITIONAL RENT (EST. 2024)

\$9.70 per sq. ft. (plus 5% mgmt. fee of basic rent)

**AVAILABILITY** Immediately

**ZONING** C2

YEAR BUILT 1981

TAX ROLL NUMBER 0400301100

LEGAL DESCRIPTION SP LOT 24 PLAN 21223 WLTO IN RL 60 PARISH OF KILDONAN

#### **HIGHLIGHTS**

- Newly re-developed office space with cosmetic upgrades in place
- Located in a redeveloped centre on a high traffic corner in a dense residential area
- Building signage opportunity
- Ample on-site parking





### Site Plan



# **Interior Photos**

**UNIT 398B** 



# **Demographic Analysis**





| POPULATION                               | 1KM    | 3KM    | 5KM     |
|------------------------------------------|--------|--------|---------|
| Total Population<br>(2024)               | 12,564 | 76,204 | 171,245 |
| Total Population<br>(projected for 2028) | 13,354 | 79,988 | 183,236 |



| INCOME                                    | 1KM      | 3KM              | 5KM              |
|-------------------------------------------|----------|------------------|------------------|
| Avg. Household Income<br>(2024)           | \$84,868 | \$101,363        | <b>\$101,476</b> |
| Avg. Household Income<br>(projected 2028) | \$97,692 | <b>\$117,734</b> | \$118,460        |



| MEDIAN AGE           | 1KM  | 3KM  | 5KM  |
|----------------------|------|------|----