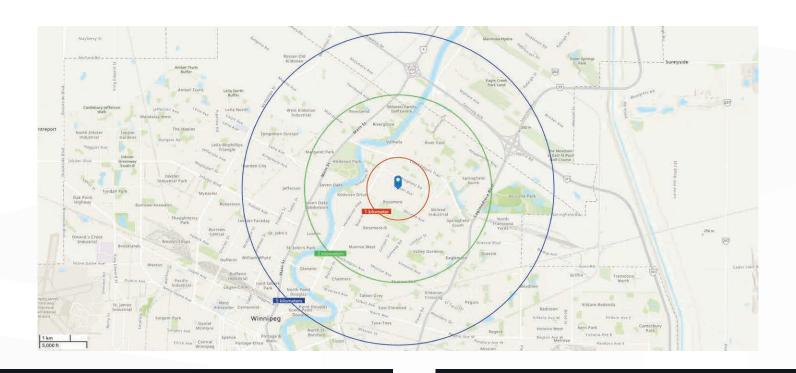

### Site Plan

# **Demographic Analysis**

| POPULATION                               | 1KM    | 3KM    | 5KM     |
|------------------------------------------|--------|--------|---------|
| Total Population<br>(2024)               | 12,564 | 76,204 | 171,245 |
| Total Population<br>(projected for 2028) | 13,354 | 79,988 | 183,236 |

| INCOME                                    | 1KM      | 3KM              | 5KM              |
|-------------------------------------------|----------|------------------|------------------|
| Avg. Household Income<br>(2024)           | \$84,868 | \$101,363        | <b>\$101,476</b> |
| Avg. Household Income<br>(projected 2028) | \$97,692 | <b>\$117,734</b> | \$118,460        |

| MEDIAN AGE           | 1KM  | 3KM  | 5KM  |
|----------------------|------|------|------|
| Median Age<br>(2024) | 39.6 | 41.8 | 38.8 |

| HOUSEHOLDS                 | 1KM   | 3KM    | 5KM    |
|----------------------------|-------|--------|--------|
| Total Households<br>(2024) | 5,763 | 31,874 | 67,873 |