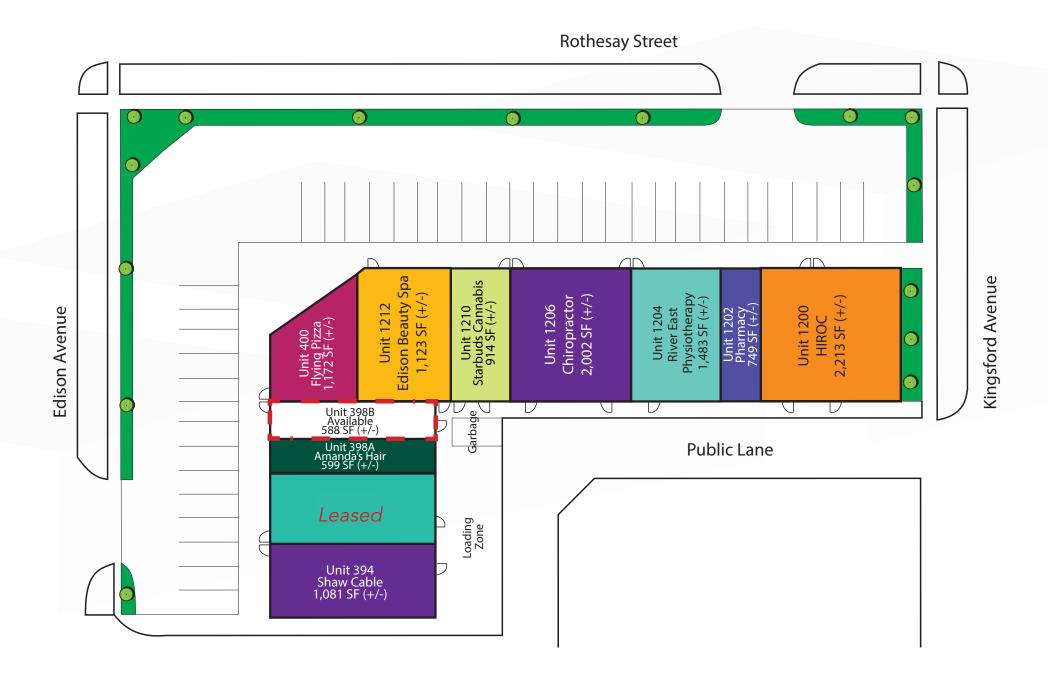

### Site Plan

### **Property Details**

AREA AVAILABLE (+/-) Unit 398B: 558 sq. ft.

**NET RENTAL RATE** \$20.00 per sq. ft. per annum

ADDITIONAL RENT (EST. 2024)

\$9.70 per sq. ft. (plus 5% mgmt. fee of basic rent)

**AVAILABILITY** Immediately