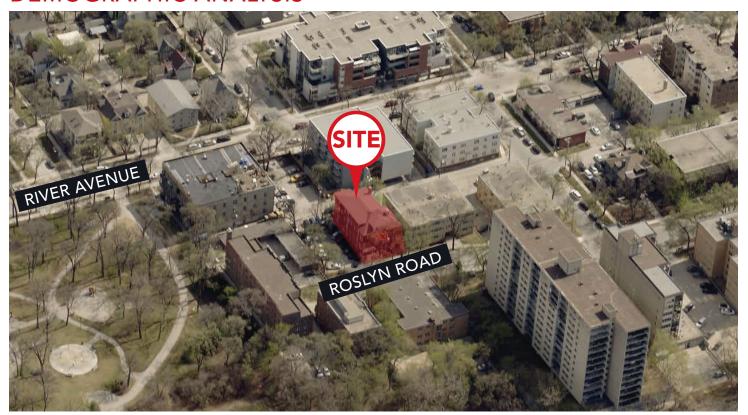

T-OUT OFFICE SPACE





### Availability

1,140 sq. ft. (+/-) of developed suburban office space for lease



#### Location

High-traffic, <u>high-visi</u>bility location



### **Amenities**

Steps away from the many shops and restaurants of Osborne Village



### **Parking**

On-site reserved parking for staff and guests

### **6 Roslyn** Road

### PROPERTY DETAILS

AREA AVAILABLE (+/-) Unit 200: 1,140 sq. ft.

\$20.00 per sq. ft. (inclusive of common area, maintenance, property tax and utilities) **GROSS RENT** 

July 15, 2022 **AVAILABILITY** 

26,700 (average daily traffic count on Roslyn Road) TRAFFIC COUNT

(2019 City of Winnipeg Traffic Flow Map)

### **SECOND FLOOR PLAN**





## **6 Roslyn** Road

**PHOTOGRAPHS** 











### **6 Roslyn** Road



### **DEMOGRAPHIC ANALYSIS**





### **Total Population**

|      | 2021    | 2026    |
|------|---------|---------|
| 1 KM | 22,763  | 25,101  |
| 3 KM | 122,817 | 131,450 |
| 5 KM | 238,485 | 249,760 |



### Median Age

|      | 2021 |
|------|------|
| 1 KM | 35.7 |
| 3 KM | 36.7 |
| 5 KM | 37.1 |



### **Total** Households

|      | 2021    |
|------|---------|
| 1 KM | 14,093  |
| 3 KM | 57,387  |
| 5 KM | 103,638 |



### Household **Income**

|      | 2021     | 2026     |
|------|----------|----------|
| 1 KM | \$69,318 | \$82,071 |
| 3 KM | \$80,218 | \$93,291 |
| 5 KM | \$85,292 | \$98,427 |

#### **Presley Bordian**

Senior Advisor, Sales & Leasing (204) 985-1356 presley.bordian@capitalgrp.ca

#### Rennie Zegalski

Principal (204) 985-1368 rennie.zegalski@capitalgrp.ca Services provided by Rennie Zegalski