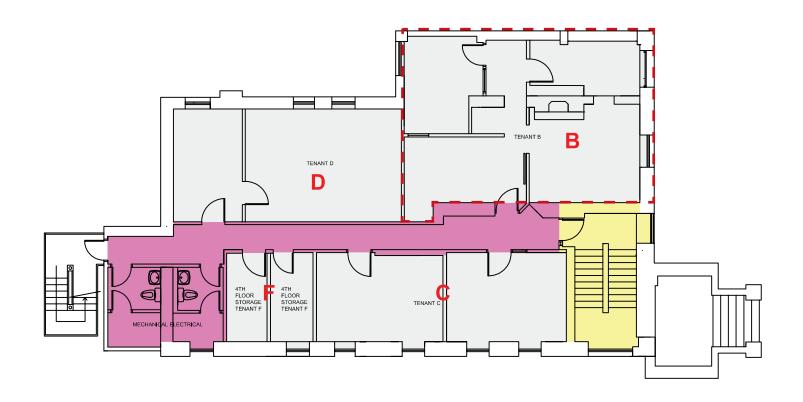

### **SECOND FLOOR PLAN**

### Availability

1,140 sq. ft. (+/-) of developed suburban office space for lease