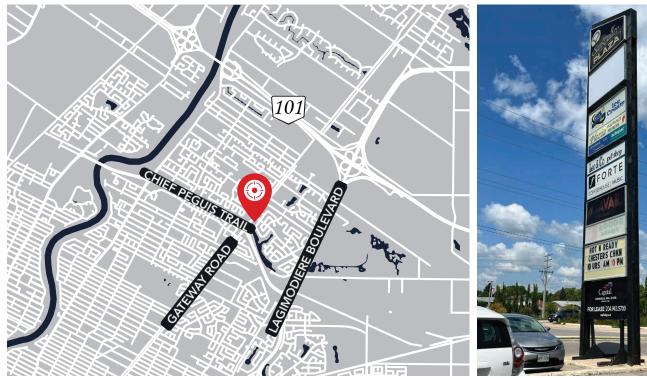

### Traffic

High-traffic, high-visibility neighbourhood location

Immediate

ZONING

C2 - Commercial

**PYLON SIGNAGE** \$150.00 per month (subject to availability)