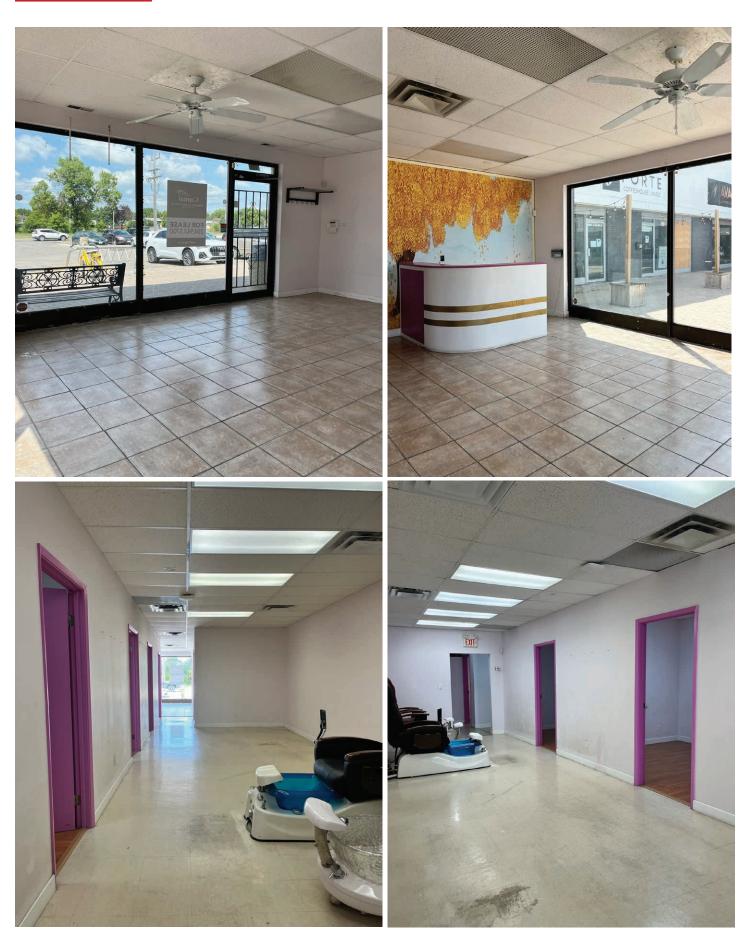

### **FOR LEASE**

## Capital COMMERCIAL REAL ESTATE SERVICES INC.

### Sun Valley Plaza

1521 GATEWAY ROAD, WINNIPEG, MB

~ Former Massage Therapy Clinic & Nail Spa Available in North East Winnipeg ~



### **Availability**



**1,380** sq. ft. (+/-) available for lease

### Traffic



High-traffic, high-visibility neighbourhood location

### **Parking**



Ample on-site parking

### *Improvements*



Existing **improvements** in place

### **Property Details**

NET RENTAL RATE

Starting at \$17.25 per sq. ft.

ADDITIONAL RENT

\$8.64 per sq. ft. (plus 5% mgmt. fee of gross)

AREA AVAILABLE

1,380 sq. ft. (+/-)

AVAILABILITY

Immediate

ZONING

C2 - Commercial

**PYLON SIGNAGE** \$150.00 per month (subject to availability)





### **Photos**



### **Demographic Analysis**



#### **POPULATION**

| 0    |         |         |
|------|---------|---------|
|      | 2021    | 2026    |
| 1 KM | 7,767   | 7,933   |
| 3 KM | 55,282  | 57,186  |
| 5 KM | 125,148 | 129,704 |

#### HOUSEHOLD INCOME

|      | 2021      | 2026      |
|------|-----------|-----------|
| 1 KM | \$118,489 | \$133,847 |
| 3 KM | \$101,559 | \$115,993 |
| 5 KM | \$102,368 | \$117,741 |

### MEDIAN AGE

|      | Median<br>Age |
|------|---------------|
| 1 KM | 41.7          |
| 3 KM | 42.1          |
| 5 KM | 39.8          |

### Households

|      | 2021   | 2026   |
|------|--------|--------|
| 1 KM | 2,777  | 2,832  |
| 3 KM | 22,016 | 22,737 |
| 5 KM | 48,327 | 49,827 |

# **Contact** PRESLEY BORDIAN, Senior Advisor, Sales & Leasing (204) 985-1356 **BRYN OL