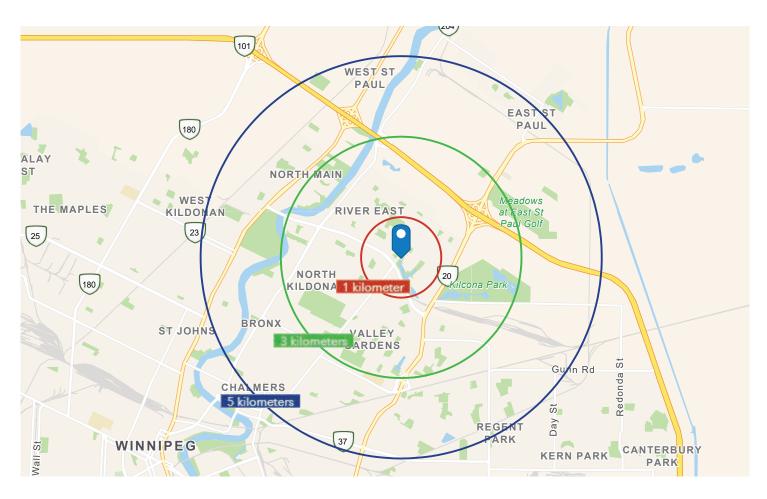

### **Demographic Analysis**

#### **POPULATION**

| 0    |         |         |
|------|---------|---------|
|      | 2021    | 2026    |
| 1 KM | 7,767   | 7,933   |
| 3 KM | 55,282  | 57,186  |
| 5 KM | 125,148 | 129,704 |

#### HOUSEHOLD INCOME

|      | 2021      | 2026      |
|------|-----------|-----------|
| 1 KM | \$118,489 | \$133,847 |
| 3 KM | \$101,559 | \$115,993 |
| 5 KM | \$102,368 | \$117,741 |

### MEDIAN AGE

|      | Median<br>Age |
|------|---------------|
| 1 KM | 41.7          |
| 3 KM | 42.1          |
| 5 KM | 39.8          |

### Households

|      | 2021   | 2026   |
|------|--------|--------|
| 1 KM | 2,777  | 2,832  |
| 3 KM | 22,016 | 22,737 |
| 5 KM | 48,327 | 49,827 |