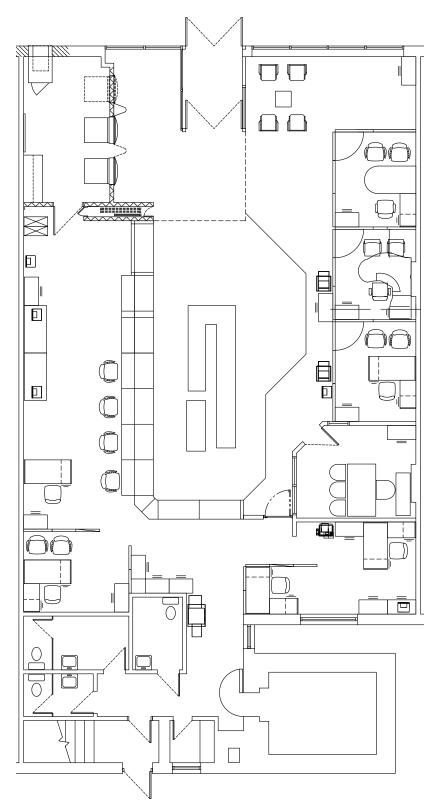

|----------------------|-------------------------------------------------------------------------------------------------|
| AREA AVAILABLE (+/-) | 3,150 sq. ft. Demising options: Tenant A: 1,321 sq. ft. (+/-) Tenant B: 1,831 sq. ft. (+/-)     |
| TRAFFIC COUNT        | 24,100 (average daily traffic count on Elizabeth Road) (2018 City of Winnipeg Traffic Flow Map) |
| ZONING               | C2                                                                                              |

### Leasing & Unit Details

| NET RENTAL RATE | \$17.00 sq. ft. |
|-----------------|-----------------|
|-----------------|-----------------|

AVAILABILITY Immediately

ADDITIONAL RENT \$7.34 per sq. ft. (est. 2023) plus 5% mgmt fee of Net

### **Potential Demising Options**







#### As-is Floor Plan







Interior Photographs





#### Demographic Analysis





## TOTAL POPULATION

|      | 2024    | 2027    |
|------|---------|---------|
| 1 KM | 5,665   | 5,609   |
| 3 KM | 51,510  | 52,132  |
| 5 KM | 168,708 | 182,779 |



#### MEDIAN AGE

|      | 2024 |
|------|------|
| 1 KM | 38.0 |
| 3 KM | 39.9 |
| 5 KM | 38.4 |



## TOTAL HOUSEHOLDS

|      | 2024   |
|------|--------|
| 1 KM | 2,235  |
| 3 KM | 22,294 |
| 5 KM | 73,935 |



## HOUSEHOLD INCOME

|      | 2024     | 2027      |
|------|----------|-----------|
| 1 KM | \$90,071 | \$103,427 |
| 3 KM | \$89,974 | \$103,467 |
| 5 KM | \$90,694 | \$104,687 |

#### **Brett Chartier**

Associate Vice President, Sales & Leasing (204) 985-1366

brett.chartier@capitalgrp.ca Services provided by Brett Chartier

Personal Real Estate Co