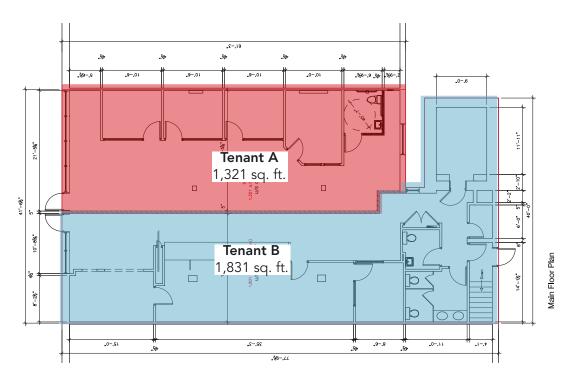

### **Property Details**

| BUILDING AREA (+/-)  | 33,155 sq. ft.                                                                                  |
|----------------------|-------------------------------------------------------------------------------------------------|
| AREA AVAILABLE (+/-) | 3,150 sq. ft. Demising options: Tenant A: 1,321 sq. ft. (+/-) Tenant B: 1,831 sq. ft. (+/-)     |
| TRAFFIC COUNT        | 24,100 (average daily traffic count on Elizabeth Road) (2018 City of Winnipeg Traffic Flow Map) |
| ZONING               | C2                                                                                              |

### **Potential Demising Options**