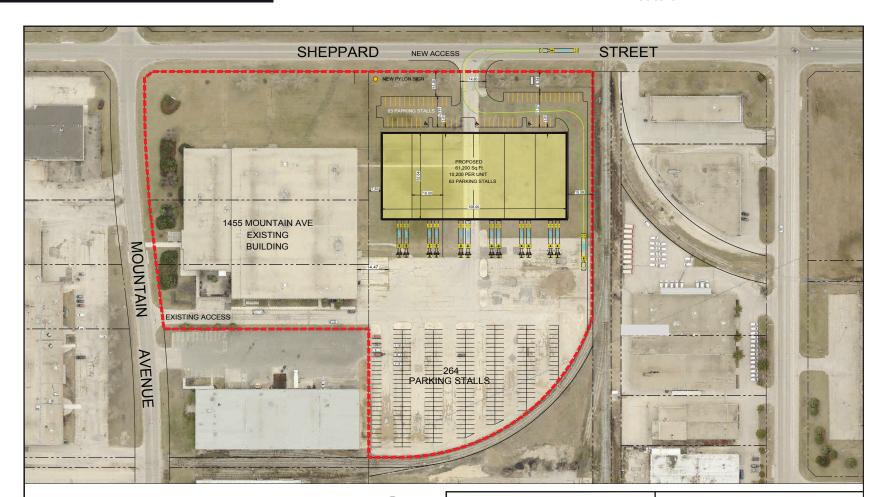

## **Property Highlights**

- Up to 75,000 square feet on approximately 6 acres
- Prime Inkster Industrial Park location
- Location provides for excellent access to key transportation routes
- Landlord will work with potential tenant to provide custom designed facility to meet specific requirements

**Property Details** 

LAND AREA 6.0 acres (+/-)

ASKING RENTAL RATE TBD

BUILDING AREA up to 75,000 sq. ft. (+/-)

**ZONING** M1 Manufacturing Light

## **Sheppard** Street