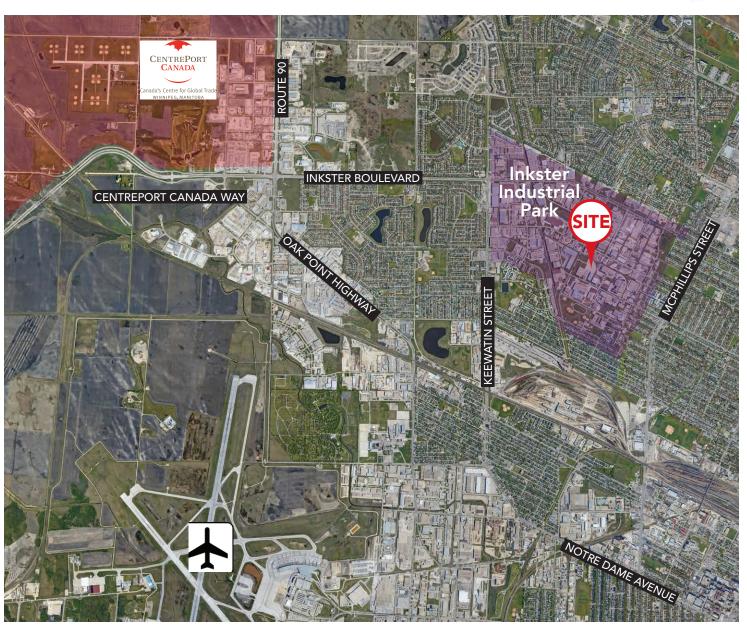

#### NORTHWEST WINNIPEG OVERVIEW AERIAL

# INKSTER INDUSTRIAL PARK OVERVIEW

- Inkster Industrial Park is Winnipeg's largest and offers 9.3 million square feet of space on 600 acres of land
- Located in Northwest Winnipeg, Inkster park offers excellent access to critical transportation routes including Winnipeg's brand new Centreport Canada Way
- Its location in proximity to James Richardson International Airport is of significant value to many users
- The Park is also well serviced by rail with a direct connection to CPR's Weston Yards