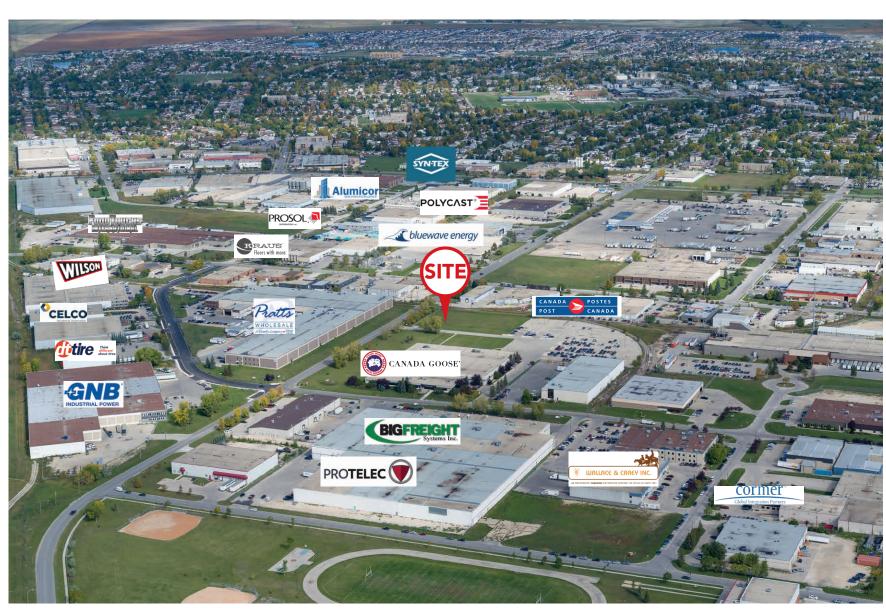

# INKSTER INDUSTRIAL PARK OVERVIEW

- Inkster Industrial Park is Winnipeg's largest and offers 9.3 million square feet of space on 600 acres of land
- Located in Northwest Winnipeg, Inkster park offers excellent access to critical transportation routes including Winnipeg's brand new Centreport Canada Way
- Its location in proximity to James Richardson International Airport is of significant value to many users
- The Park is also well serviced by rail with a direct connection to CPR's Weston Yards

# **Sheppard Street**

INKSTER INDUSTRIAL PARK AERIAL