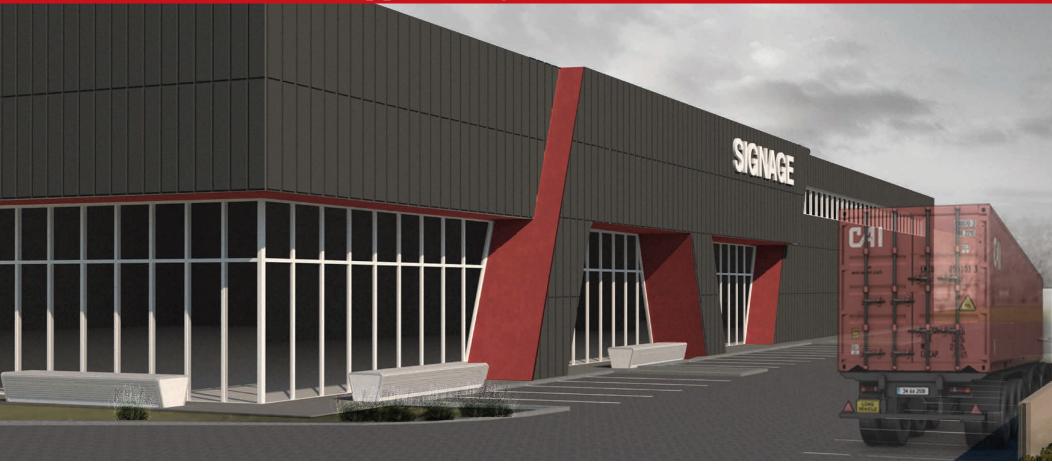

## **Property Highlights**

- Up to 75,000 square feet on approximately 6 acres
- Prime Inkster Industrial Park location
- Location provides for excellent access to key transportation routes
- Landlord will work with potential tenant to provide custom designed facility to meet specific requirements

#### **INITIAL DESIGN SPECIFICATIONS**

- Ceiling Height 24' clear
- Electrical Capacity 800 amp, 347/600 volt
- Loading Dock & Grade
- Lighting LED

- Foundation- 6' concrete slab on grade
- Roof- EPDM
- Sprinkler basic wet sprinkler system
- Mechanical gas fired unit heaters/ radiant heaters

## **Sheppard** Street