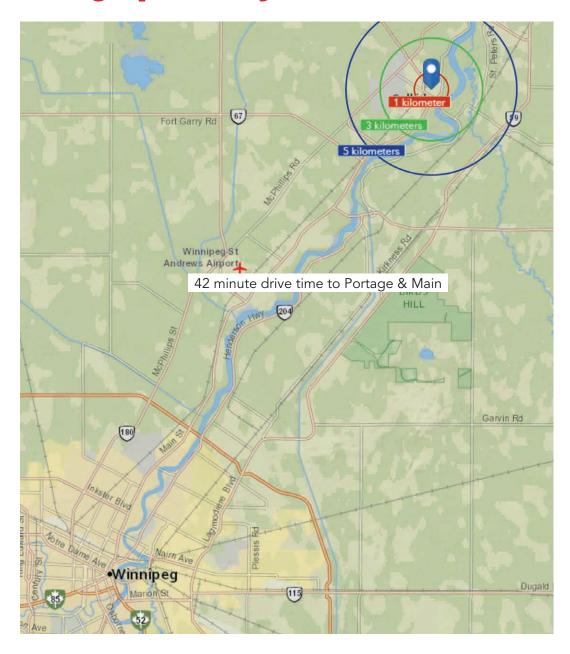

### Demographic Analysis

Population

1km 4,4603km 11,4325km 13,493

Median Age

 1km
 43

 3km
 43

 5km
 43

Household Income

1km\$71,3613km\$87,5335km\$90,812

Total Households

1km1,9473km3,0115km3,730