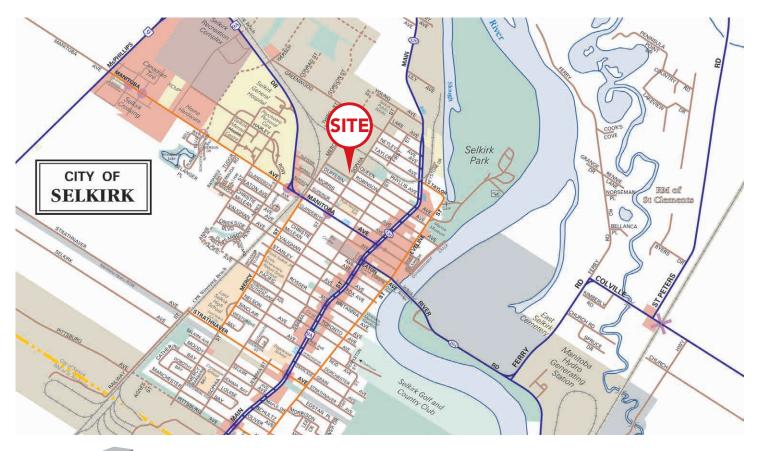

|
| LEASE RATE           | Starting at: \$12.00 per sq. ft. per annum                                                                                                                                                                                                                                |
|                      |                                                                                                                                                                                                                                                                           |





**PARKING** 

## 511 Robinson Avenue





## 511 Robinson Avenue



### Demographic Analysis





Population

1km 4,4603km 11,4325km 13,493



Median Age

 1km
 43

 3km
 43

 5km
 43



Household Income

1km\$71,3613km\$87,5335km\$90,812



Total Households

1km1,9473km3,0115km3,730

#### **Bob Antymniuk**

Vice President, Sales & Leasing (204) 985-1364 bob.antymniuk@capitalgrp.ca

### GET CONNECTED