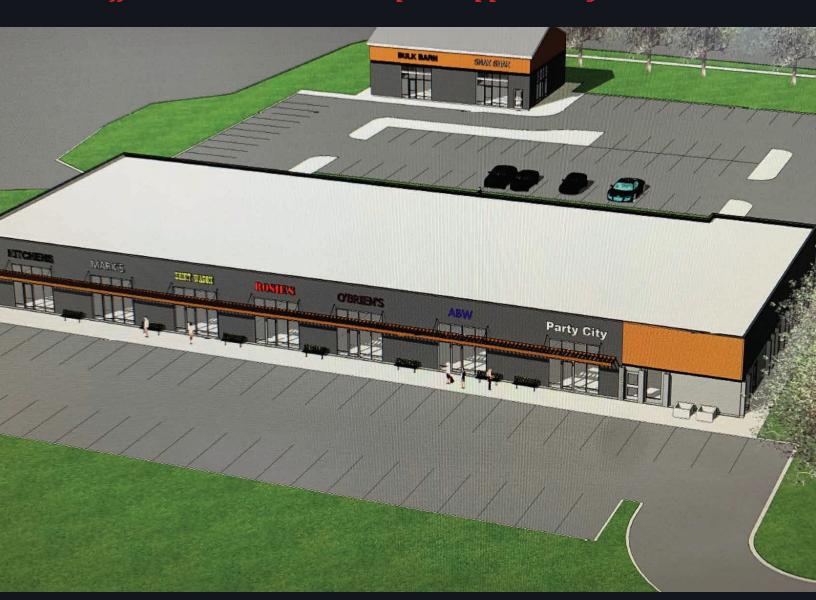

# **FOR LEASE**



# 511 Robinson Avenue

SELKIRK, MB

~ Office/Retail/Warehouse Space Opportunity in Selkirk ~



#### **Bob Antymniuk**

Vice President, Sales & Leasing (204) 985-1364 bob.antymniuk@capitalgrp.ca

# 511 Robinson Avenue

Generous

## **Property Details**

| LAND SIZE (+/-)      | 3.83 acres                                                                                                                                                                                                                                                                |
|----------------------|---------------------------------------------------------------------------------------------------------------------------------------------------------------------------------------------------------------------------------------------------------------------------|
| BUILDINGS AREA (+/-) | <ul> <li>14,740 sq. ft. Main