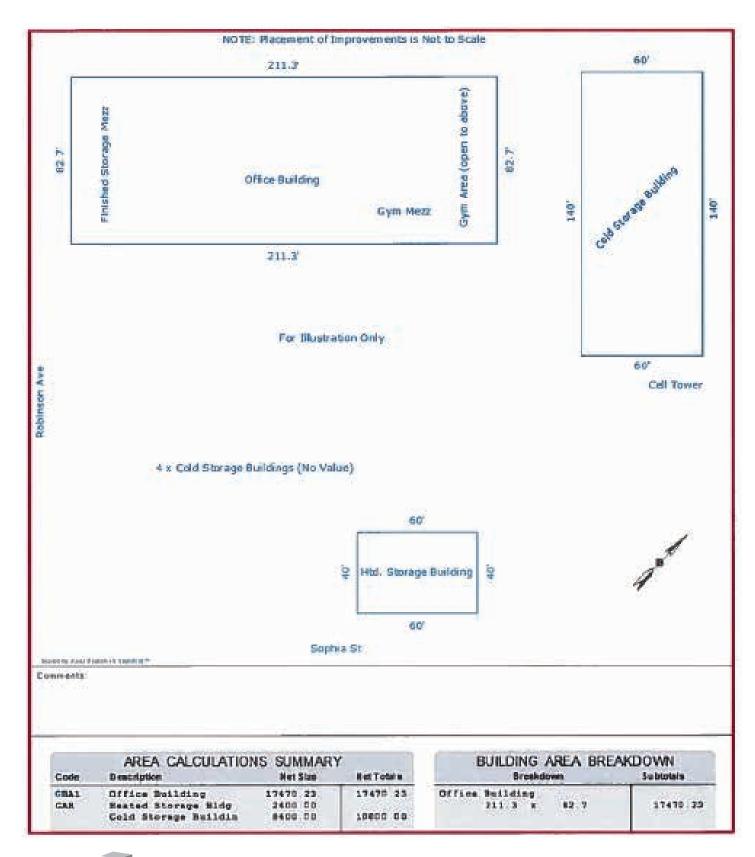

## **Property Details**

| LAND SIZE (+/-)      | 3.83 acres                                                                                                                                                                                                                                                                |
|----------------------|---------------------------------------------------------------------------------------------------------------------------------------------------------------------------------------------------------------------------------------------------------------------------|
| BUILDINGS AREA (+/-) | <ul> <li>14,740 sq. ft. Main floor office/retail space (plus potential second floor)</li> <li>2,400 sq. ft. Office/retail space, free standing pad site plus structural mezzanine</li> <li>8,400 sq. ft. Office/retail/warehouse space, free standing pad site</li> </ul> |
| ZONING               | M1                                                                                                                                                                                                                                                                        |
| TAX ROLL             | 267806                                                                                                                                                                                                                                                                    |
| TAXES (2022)         | \$21,688.76                                                                                                                                                                                                                                                               |
| C.T                  | 2991304                                                                                                                                                                                                                                                                   |
| LEASE RATE           | Starting at: \$12.00 per sq. ft. per annum                                                                                                                                                                                                                                |
|                      |                                                                                                                                                                                                                                                                           |

**PARKING** 