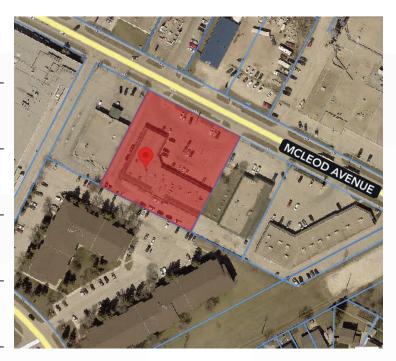

|                                            |
| BASIC RENTAL RATE    | Current to September 30, 2025<br>October 1, 2025 to June 30, 2030 | \$11.50 per sq. ft.<br>\$12.00 per sq. ft. |
| ADDITIONAL RENT      | \$9.63 per sq. ft. (plus mgmt. fee of 5%                          | of Basic Rent) (est. 2024)                 |
| HEADLEASE EXPIRY     | June 30th, 2030                                                   |                                            |
| ZONING               | C2 - Commercial                                                   |                                            |

#### **PROPERTY HIGHLIGHTS**

- Located on a major transit route
- Adjacent to The Real Canadian Superstore
- Ample on-site parking
- Pylon signage available
- Kitchenette included





## <u>Site Plan</u>



# **Interior Photographs**



### **Retail Aerial**



# **Demographic Analysis**

|        | POPULATION                                                                 | 1 KM                   | 3 KM                  | 5 KM                  |
|--------|----------------------------------------------------------------------------|------------------------|-----------------------|-----------------------|
|        |                                                                            |                        |                       | . <u> </u>            |
| 0000   | Total Population                                                           | 7,886                  | 77,567                | 153,663               |
| ՙաՙա՚ա | Projected Population<br>(2027)