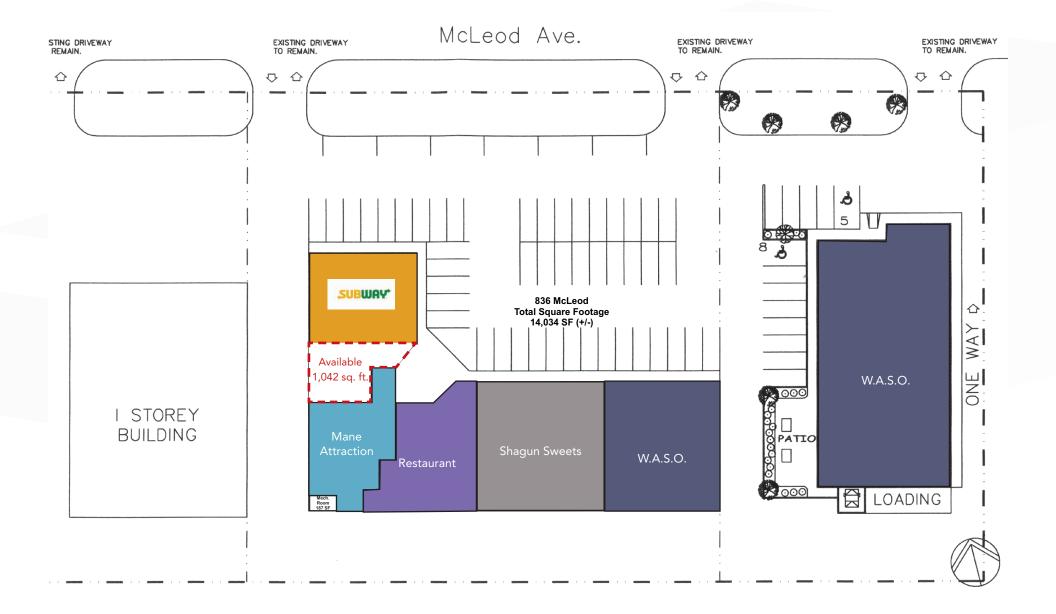

#### **PROPERTY DETAILS**

| BUILDING AREA (+/-)  | 14,034 sq. ft.                                                    |                                            |
|----------------------|-------------------------------------------------------------------|--------------------------------------------|
| AREA AVAILABLE (+/-) | Unit 9: 1,042 sq. ft.                                             |                                            |
| BASIC RENTAL RATE    | Current to September 30, 2025<br>October 1, 2025 to June 30, 2030 | \$11.50 per sq. ft.<br>\$12.00 per sq. ft. |
| ADDITIONAL RENT      | \$9.63 per sq. ft. (plus mgmt. fee of 5%                          | of Basic Rent) (est. 2024)                 |
| HEADLEASE EXPIRY     | June 30th, 2030                                                   |                                            |
| ZONING               | C2 - Commercial                                                   |                                            |

## <u>Site Plan</u>