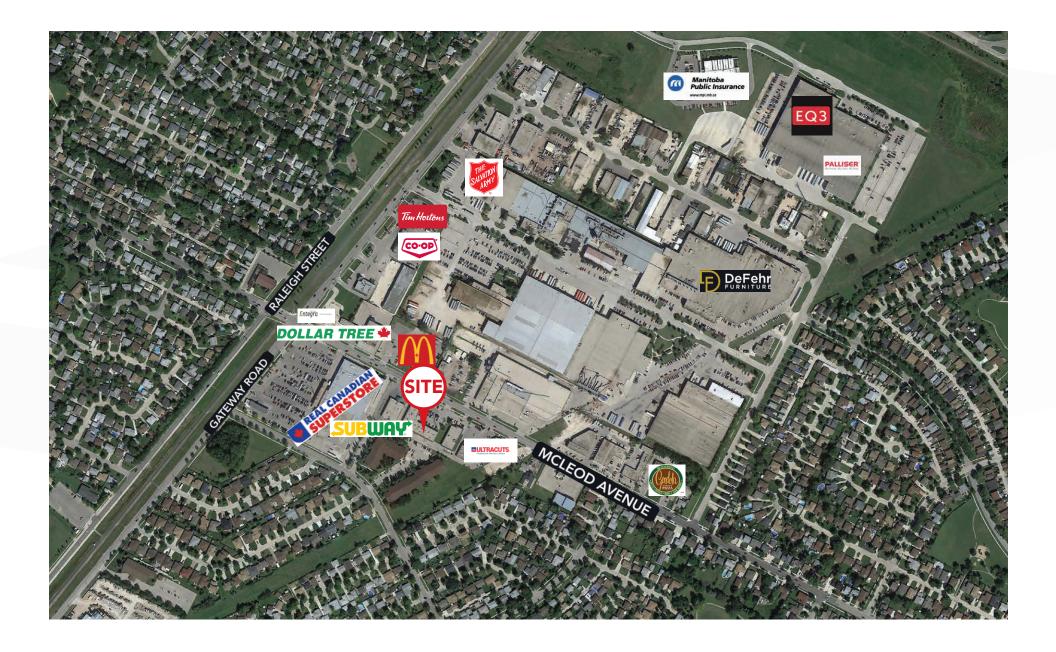

RATE    | Current to September 30, 2025<br>October 1, 2025 to June 30, 2030 | \$11.50 per sq. ft.<br>\$12.00 per sq. ft. |
| ADDITIONAL RENT      | \$9.63 per sq. ft. (plus mgmt. fee of 5%                          | of Basic Rent) (est. 2024)                 |
| HEADLEASE EXPIRY     | June 30th, 2030                                                   |                                            |
| ZONING               | C2 - Commercial                                                   |                                            |

#### **PROPERTY HIGHLIGHTS**

- Located on a major transit route
- Adjacent to The Real Canadian Superstore
- Ample on-site parking
- Pylon signage available
- Kitchenette included





## <u>Site Plan</u>



# **Interior Photographs**



### **Retail Aerial**



# **Demographic Analysis**

|        | POPULATION                                                                 | 1 KM                   | 3 KM                  | 5 KM                  |
|--------|----------------------------------------------------------------------------|------------------------|-----------------------|-----------------------|
|        |                                                                            |                        |                       | . <u> </u>            |
| 0000   | Total Population                                                           | 7,886                  | 77,567                | 153,663               |
| ՙաՙա՚ա | Projected Population<br>(2027)                                             | 7,841                  | 80,737