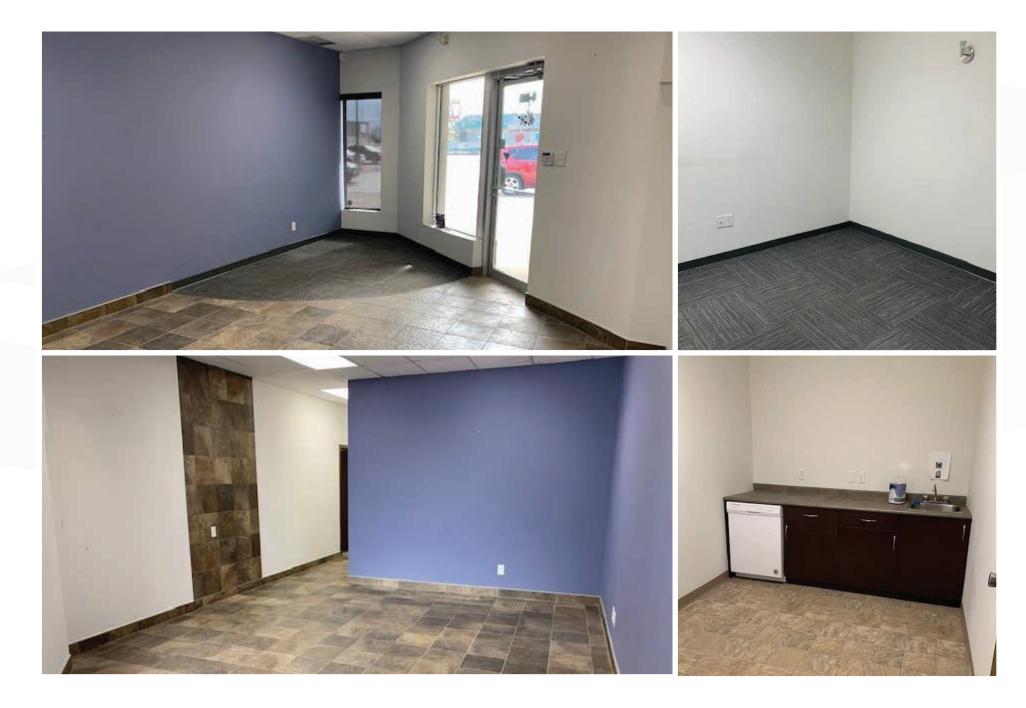

|
| BASIC RENTAL RATE    | Current to September 30, 2025<br>October 1, 2025 to June 30, 2030 | \$11.50 per sq. ft.<br>\$12.00 per sq. ft. |
| ADDITIONAL RENT      | \$9.63 per sq. ft. (plus mgmt. fee of 5%                          | of Basic Rent) (est. 2024)                 |
| HEADLEASE EXPIRY     | June 30th, 2030                                                   |                                            |
| ZONING               | C2 - Commercial                                                   |                                            |

#### **PROPERTY HIGHLIGHTS**

- Located on a major transit route
- Adjacent to The Real Canadian Superstore
- Ample on-site parking
- Pylon signage available
- Kitchenette included





## <u>Site Plan</u>



# **Interior Photographs**



### **Retail Aerial**



# **Demographic Analysis**

|        | POPULATION                                                                 | 1 KM                   | 3 KM                  | 5 KM                  |
|--------|----------------------------------------------------------------------------|------------------------|-----------------------|-----------------------|
|        |                                                                            |                        |                       | . <u> </u>            |
| 0000   | Total Population                                                           | 7,886                  | 77,567                | 153,663               |
| ՙաՙա՚ա | Projected Population<br>(2027)                                             | 7,841