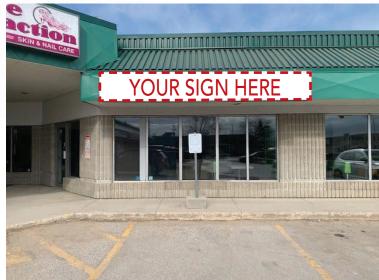

|                                            |
| BASIC RENTAL RATE    | Current to September 30, 2025<br>October 1, 2025 to June 30, 2030 | \$11.50 per sq. ft.<br>\$12.00 per sq. ft. |
| ADDITIONAL RENT      | \$9.63 per sq. ft. (plus mgmt. fee of 5%                          | of Basic Rent) (est. 2024)                 |
| HEADLEASE EXPIRY     | June 30th, 2030                                                   |                                            |
| ZONING               | C2 - Commercial                                                   |                                            |

#### **PROPERTY HIGHLIGHTS**

- Located on a major transit route
- Adjacent to The Real Canadian Superstore
- Ample on-site parking
- Pylon signage available
- Kitchenette included





## <u>Site Plan</u>



# **Interior Photographs**



### **Retail Aerial**



# **Demographic Analysis**

|        | POPULATION                                                                 | 1 KM                   | 3 KM                  | 5 KM                  |
|--------|----------------------------------------------------------------------------|------------------------|-----------------------|-----------------------|
|        |                                                                            |                        |                       | . <u> </u>            |
| 0000   | Total Population                                                           | 7,886                  | 77,567                | 153,663               |
| ՙաՙա՚ա | Projected Population<br>(2027)