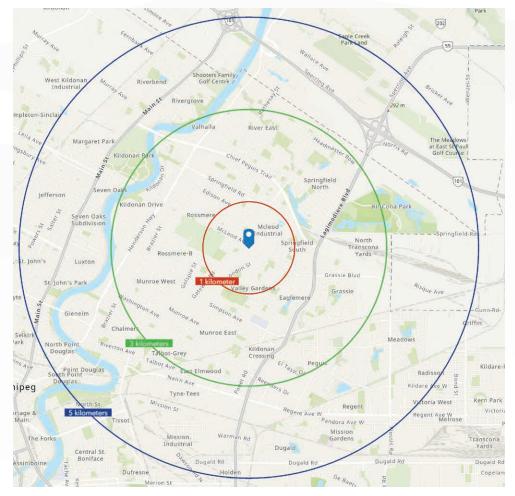

# **Demographic Analysis**

|        | POPULATION                                                                 | 1 KM                   | 3 KM                  | 5 KM                  |
|--------|----------------------------------------------------------------------------|------------------------|-----------------------|-----------------------|
|        |                                                                            |                        |                       | . <u> </u>            |
| 0000   | Total Population                                                           | 7,886                  | 77,567                | 153,663               |
| ՙաՙա՚ա | Projected Population<br>(2027)                                             | 7,841                  | 80,737                | 160,893               |
|        |                                                                            |                        |                       |                       |
|        | MEDIAN AGE                                                                 | 1 KM                   | 3 KM                  | 5 KM                  |
|        | Median Age                                                                 | 41                     | 40                    | 39                    |
|        |                                                                            |                        |                       |                       |
|        |                                                                            |                        |                       |                       |
|        |                                                                            |                        |                       |                       |
|        | HOUSEHOLD<br>INCOME                                                        | 1 KM                   | 3 KM                  | 5 KM                  |
|        |                                                                            |                        | з км<br>\$93,163      | ,                     |
|        | INCOME<br>Avg. Household                                                   | \$100,006              |                       | \$93,341              |
|        | INCOME<br>Avg. Household<br>Income<br>Projected Household                  | \$100,006              | \$93,163              | \$93,341              |
|        | INCOME<br>Avg. Household<br>Income<br>Projected Household                  | \$100,006              | \$93,163              | \$93,341              |
|        | INCOME<br>Avg. Household<br>Income<br>Projected Household<br>Income (2027) | \$100,006<br>\$114,391 | \$93,163<br>\$107,911 | \$93,341<br>\$108,566 |