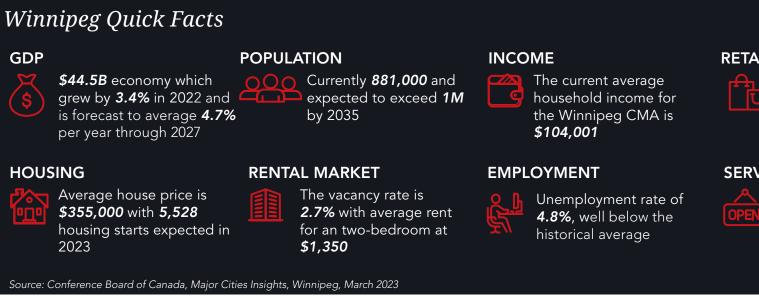

# **Winnipeg Market Overview**

Located at the junction of the Red and Assiniboine Rivers, the City of Winnipeg lies at the geographic centre of North America and is the capital city of the Province of Manitoba. The city is known for its diverse economy, skilled workforce, and competitive cost of doing business.

Winnipeg's central location within Canada and its proximity to the Canada - U.S. border have led to its prominence in the manufacturing, transportation and distribution industries, yet its overall economy is remarkably diverse. The Winnipeg economy relies on this diversity to make it one of the strongest and most stable in North America and highly resistant to external threats. Recent examples include the economic downturn of 2008 and, more recently, the COVID-19 pandemic. In both situations, the local economy was able to leverage its diversity to outperform the Canadian average.

Winnipeg is the eighth largest Census Market Area (CMA) in Canada with approximately 881,000 residents and has seen record growth in recent years due to diverse employment opportunities and the Manitoba Provincial Nominee Program. Winnipeg's net new citizens grew by an annual average of 10,500 over the past decade. Strong population growth has led to a skilled and diverse labour market which has outperformed in recent years.

#### **RETAIL SALES**

After seeing 10.7% growth in 2022, retails sales growth will slow to 2.0% in 2023