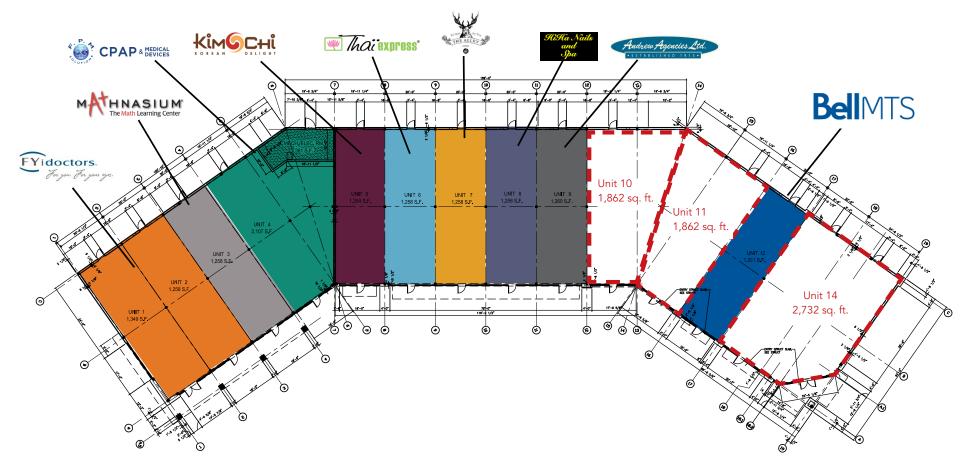

### 620-690 Sterling Lyon Parkway

Seasons of Tuxedo Kenaston BLVD. @ STERLING LYON PKWY., WINNIPEG, MB

| UNIT    | AREA AVAILABLE (+/-) | RENTAL RATE         | ADDITIONAL RENT (2024 est.)<br>(plus of mgmt fee of 5% of basic rent) |
|---------|----------------------|---------------------|-----------------------------------------------------------------------|
| UNIT 10 | 1,862 sq. ft.        | \$30.00 per sq. ft. | \$12.75 per sq. ft.                                                   |
| UNIT 11 | 1,862 sq. ft.        | \$32.00 per sq. ft. | \$12.75 per sq. ft.                                                   |
| UNIT 14 | 2,732 sq. ft.        | \$35.00 per sq. ft. | \$12.75 per sq. ft.                                                   |

Seasons of Tuxedo Kenaston BLVD. @ STERLING LYON PKWY., WINNIPEG, MB