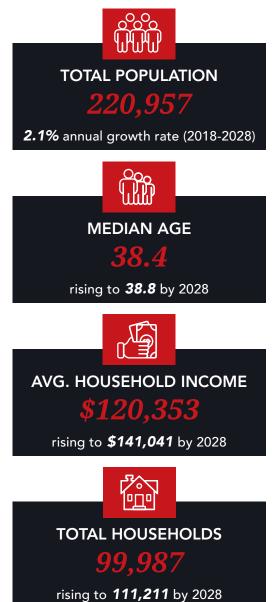

YON PKWY., WINNIPEG, MB



#### **Trade Area Overview**



#### 7.5 HOUR DRIVE TIME PULL

| Region                 | Population (+/-) |
|------------------------|------------------|
| NORTHERN MANITOBA      | 95,000           |
| SOUTHERN MANITOBA      | 1,274,000        |
| EASTERN SASKATCHEWAN   | 425,000          |
| NORTHWEST ONTARIO      | 215,000          |
| NORTHEAST NORTH DAKOTA | 380,000          |
| NORTHWEST MINNESOTA    | 275,000          |
| REGIONAL TRADE AREA    | 2,664,000        |

# regional retail trade area **2.66M**

Winnipeg is the largest metropolitan city in the area offering an NHL Hockey Team, national museums, world class arts and host of many concerts, national and international sporting events and conventions.





# **Demographic Analysis**

#### TRADE AREA



#### AVERAGE HOUSEHOLD INCOME HEAT MAP





### **Southwest Winnipeg**









#### South Site Plan







#### FORMER STRUCTURE AVAILABLE FALL 2024

| UNIT   | AREA AVAILABLE       | RENTAL RATE         | ADDITIONAL RENT