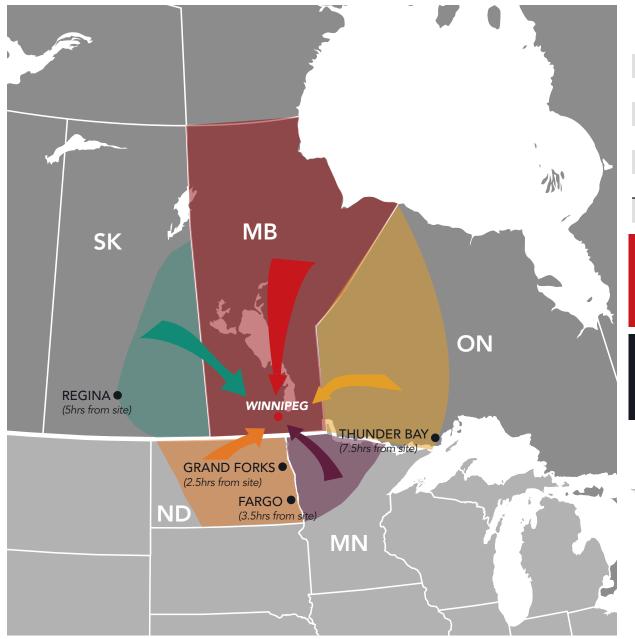

#### **Trade Area Overview**

#### 7.5 HOUR DRIVE TIME PULL

| Region                 | Population (+/-) |
|------------------------|------------------|
| NORTHERN MANITOBA      | 95,000           |
| SOUTHERN MANITOBA      | 1,274,000        |
| EASTERN SASKATCHEWAN   | 425,000          |
| NORTHWEST ONTARIO      | 215,000          |
| NORTHEAST NORTH DAKOTA | 380,000          |
| NORTHWEST MINNESOTA    | 275,000          |
| REGIONAL TRADE AREA    | 2,664,000        |

# regional retail trade area **2.66M**

Winnipeg is the largest metropolitan city in the area offering an NHL Hockey Team, national museums, world class arts and host of many concerts, national and international sporting events and conventions.