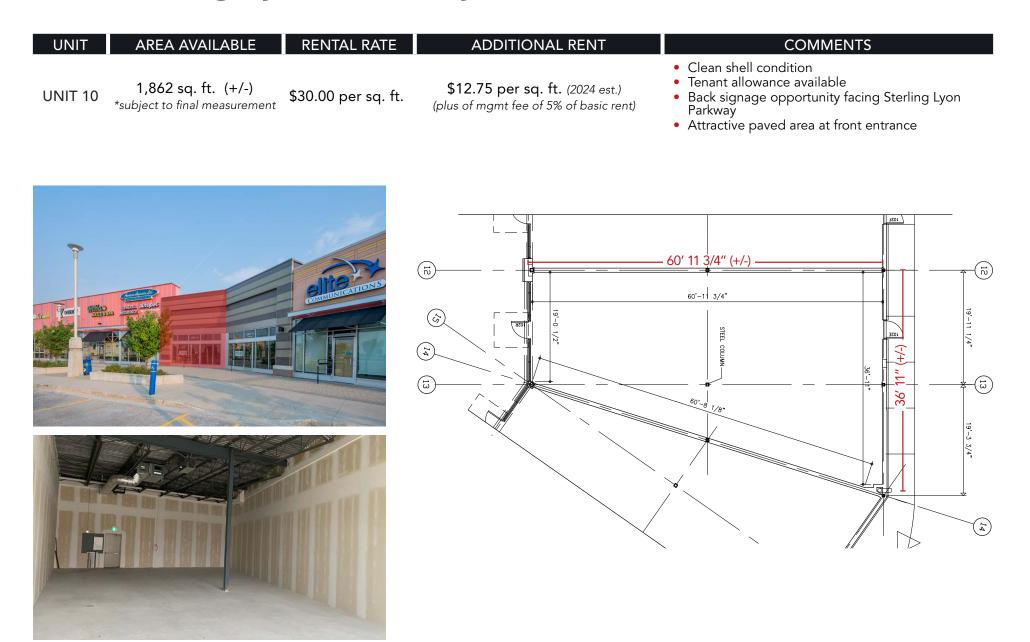

### 620-690 Sterling Lyon Parkway

Seasons of Tuxedo Kenaston BLVD. @ STERLING LYON PKWY., WINNIPEG, MB

| UNIT    | AREA AVAILABLE (+/-) | RENTAL RATE         | ADDITIONAL RENT (2024 est.)<br>(plus of mgmt fee of 5% of basic rent) |
|---------|----------------------|---------------------|-----------------------------------------------------------------------|
| UNIT 10 | 1,862 sq. ft.        | \$30.00 per sq. ft. | \$12.75 per sq. ft.                                                   |
| UNIT 11 | 1,862 sq. ft.        | \$32.00 per sq. ft. | \$12.75 per sq. ft.                                                   |
| UNIT 14 | 2,732 sq. ft.        | \$35.00 per sq. ft. | \$12.75 per sq. ft.                                                   |