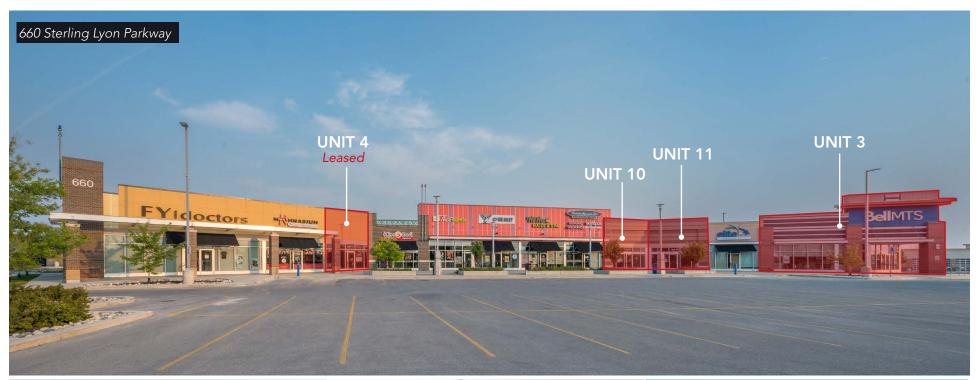

### 620-690 Sterling Lyon Parkway

Seasons of Tuxedo Kenaston BLVD. @ STERLING LYON PKWY., WINNIPEG, MB

| UNIT    | AREA AVAILABLE (+/-) | RENTAL RATE         | ADDITIONAL RENT (2024 est.)<br>(plus of mgmt fee of 5% of basic rent) |
|---------|----------------------|---------------------|-----------------------------------------------------------------------|
| UNIT 10 | 1,862 sq. ft.        | \$30.00 per sq. ft. | \$12.75 per sq. ft.                                                   |
| UNIT 11 | 1,862 sq. ft.        | \$32.00 per sq. ft. | \$12.75 per sq. ft.                                                   |
| UNIT 14 | 2,732 sq. ft.        | \$35.00 per sq. ft. | \$12.75 per sq. ft.                                                   |

Seasons of Tuxedo Kenaston BLVD. @ STERLING LYON PKWY., WINNIPEG, MB