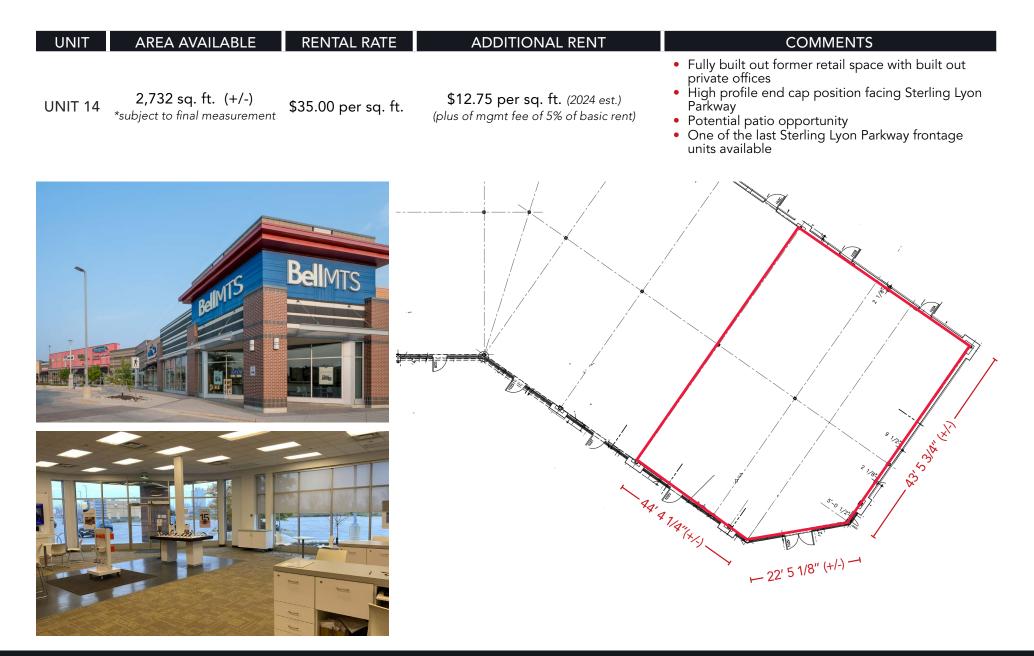

### 620-690 Sterling Lyon Parkway

Seasons of Tuxedo Kenaston BLVD. @ STERLING LYON PKWY., WINNIPEG, MB

| UNIT    | AREA AVAILABLE (+/-) | RENTAL RATE         | ADDITIONAL RENT (2024 est.)<br>(plus of mgmt fee of 5% of basic rent) |
|---------|----------------------|---------------------|-----------------------------------------------------------------------|
| UNIT 10 | 1,862 sq. ft.        | \$30.00 per sq. ft. | \$12.75 per sq. ft.                                                   |
| UNIT 11 | 1,862 sq. ft.        | \$32.00 per sq. ft. | \$12.75 per sq. ft.                                                   |
| UNIT 14 | 2,732 sq. ft.        | \$35.00 per sq. ft. | \$12.75 per sq. ft.                                                   |