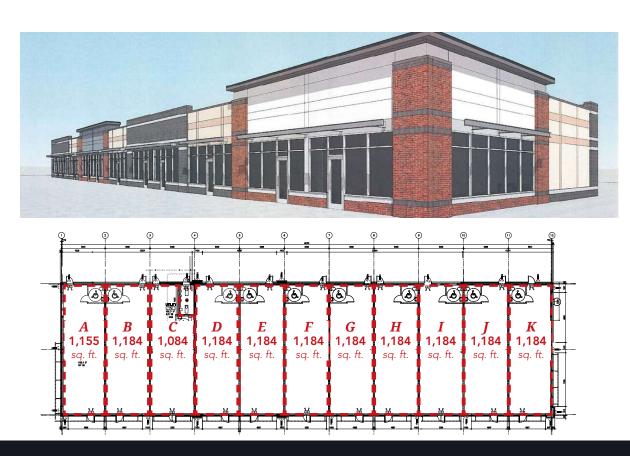

#### FUTURE 13,200 SQ. FT. BUILDING

| UNIT         | AREA AVAILABLE | RENTAL RATE         | <b>ADDITIONAL RENT</b> (est. 2025)<br>(plus of mgmt fee of 5% of basic rent) |
|--------------|----------------|---------------------|------------------------------------------------------------------------------|
| UNIT A       | 1,155 sq. ft.  | \$35.00 per sq. ft. | \$12.75 per sq. ft.                                                          |
| UNIT C       | 1,084 sq. ft.  | \$35.00 per sq. ft. | \$12.75 per sq. ft.                                                          |
| UNITS B, D-K | 1,184 sq. ft.  | \$35.00 per sq. ft. | \$12.75 per sq. ft.                                                          |
|              |                |                     |                                                                              |

 $\ast$  up to 13,200 sq. ft. available (+/-)

\* Typical Unit Dimensions are 20'x 60' (+/-)

Seasons of Tuxedo Kenaston BLVD. @ STERLING LYON PKWY., WINNIPEG, MB