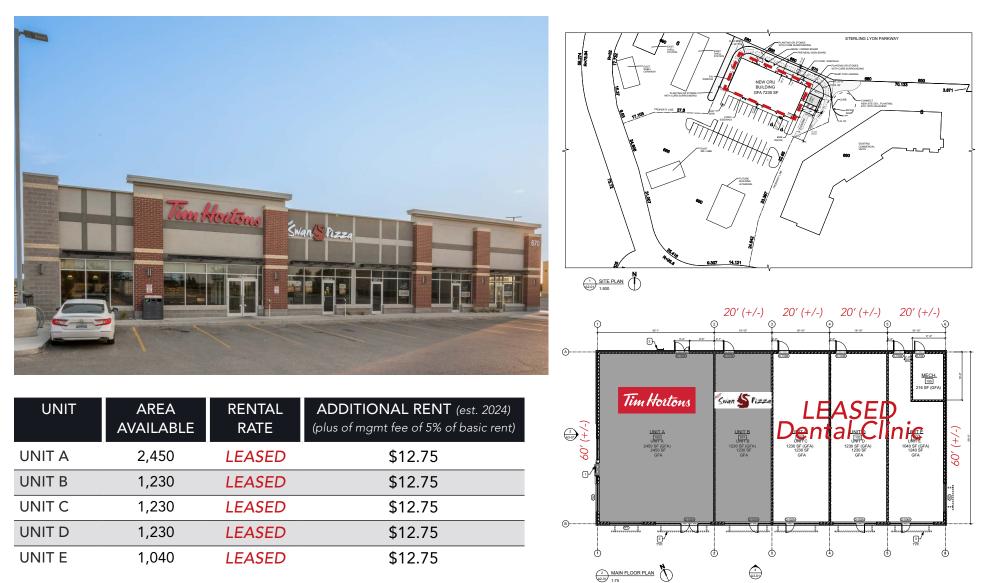

----------------------------------------|
| UNIT A       | 1,155 sq. ft.  | \$35.00 per sq. ft. | \$12.75 per sq. ft.                                                          |
| UNIT C       | 1,084 sq. ft.  | \$35.00 per sq. ft. | \$12.75 per sq. ft.                                                          |
| UNITS B, D-K | 1,184 sq. ft.  | \$35.00 per sq. ft. | \$12.75 per sq. ft.                                                          |
|              |                |                     |                                                                              |

 $\ast$  up to 13,200 sq. ft. available (+/-)

\* Typical Unit Dimensions are 20'x 60' (+/-)





Seasons of Tuxedo Kenaston BLVD. @ STERLING LYON PKWY., WINNIPEG, MB



#### NEW 7,200 SQ. FT. BUILDING FULLY LEASED!









#### Contact

#### NORTH AMERICAN DEVELOPMENT GROUP

**Spence Mueller**, VP - Western Canada, Broker smueller@nadg.com (780) 907-5037

#205, 14127-23 AVENUE, EDMONTON, AB

#### CAPITAL COMMERCIAL

Derrick Chartier, Principal derrick.chartier@capitalgrp.ca Services provided by Derrick Chartier Personal Real Estate Corporation Anna lerokhina, Director, Retail Leasing aierokhina@nadg.com (780) 884-0752

Rennie Zegalski, Principal rennie.zegalski@capitalgrp.ca Services provided by Rennie Zegalski Personal Real Estate Corporation

300-570 PORTAGE AVE. WINNIPEG, MB R3C 0G4 TEL. (204) 943-5700 cap

Disclaimer: Capital Commercial Real Estate Services Inc. ("Capital") does not accept or assume any responsibility or liability, direct or consequential, for the information set out herein, incl