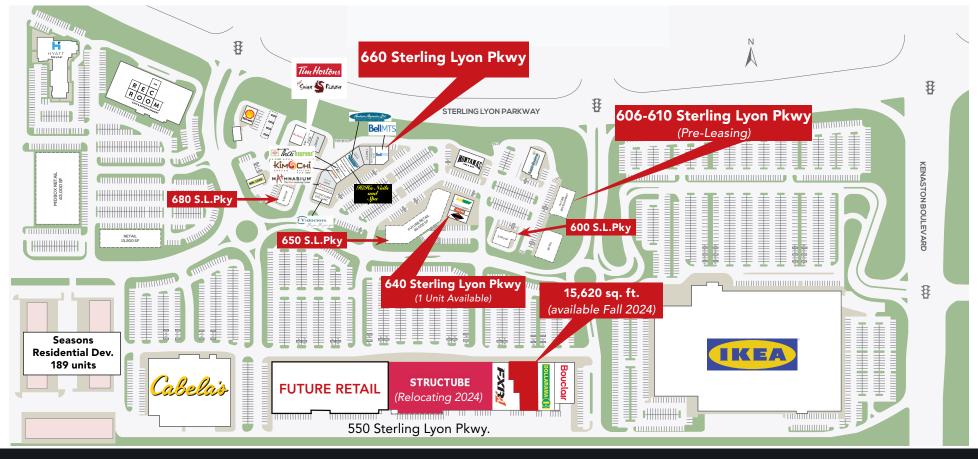

### 620-690 Sterling Lyon Parkway

Seasons of Tuxedo Kenaston BLVD. @ STERLING LYON PKWY., WINNIPEG, MB

| UNIT    | AREA AVAILABLE (+/-) | RENTAL RATE         | ADDITIONAL RENT (2024 est.)<br>(plus of mgmt fee of 5% of basic rent) |
|---------|----------------------|---------------------|-----------------------------------------------------------------------|
| UNIT 10 | 1,862 sq. ft.        | \$30.00 per sq. ft. | \$12.75 per sq. ft.                                                   |
| UNIT 11 | 1,862 sq. ft.        | \$32.00 per sq. ft. | \$12.75 per sq. ft.                                                   |
| UNIT 14 | 2,732 sq. ft.        | \$35.00 per sq. ft. | \$12.75 per sq. ft.                                                   |

Seasons of Tuxedo Kenaston BLVD. @ STERLING LYON PKWY., WINNIPEG, MB

# 606-610 Sterling Lyon Parkway

#### FUTURE 13,200 SQ. FT. BUILDING

| UNIT         | AREA AVAILABLE | RENTAL RATE         | <b>ADDITIONAL RENT</b> (est. 2025)<br>(plus of mgmt fee of 5% of basic rent) |
|--------------|----------------|---------------------|------------------------------------------------------------------------------|
| UNIT A       | 1,155 sq. ft.  | \$35.00 per sq. ft. | \$12.75 per sq. ft.                                                          |
| UNIT C       | 1,084 sq. ft.  | \$35.00 per sq. ft. | \$12.75 per sq. ft.                                                          |
| UNITS B, D-K | 1,184 sq. ft.  | \$35.00 per sq. ft. | \$12.75 per sq. ft.                                                          |
|              |                |                     |                                                                              |

 $\ast$  up to 13,200 sq. ft. available (+/-)

\* Typical Unit Dimensions are 20'x 60' (+/-)

Seasons of Tuxedo Kenaston BLVD. @ STERLING LYON PKWY., WINNIPEG, MB