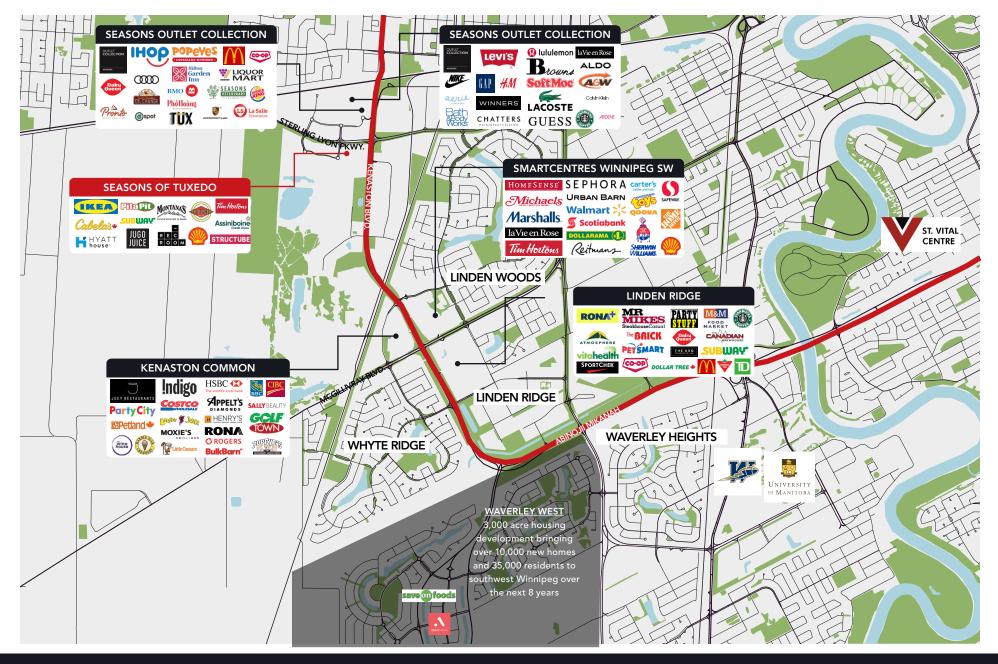

#### **Trade Area Overview**

#### 7.5 HOUR DRIVE TIME PULL

| Region                 | Population (+/-) |
|------------------------|------------------|
| NORTHERN MANITOBA      | 95,000           |
| SOUTHERN MANITOBA      | 1,274,000        |
| EASTERN SASKATCHEWAN   | 425,000          |
| NORTHWEST ONTARIO      | 215,000          |
| NORTHEAST NORTH DAKOTA | 380,000          |
| NORTHWEST MINNESOTA    | 275,000          |
| REGIONAL TRADE AREA    | 2,664,000        |

# regional retail trade area **2.66M**

Winnipeg is the largest metropolitan city in the area offering an NHL Hockey Team, national museums, world class arts and host of many concerts, national and international sporting events and conventions.