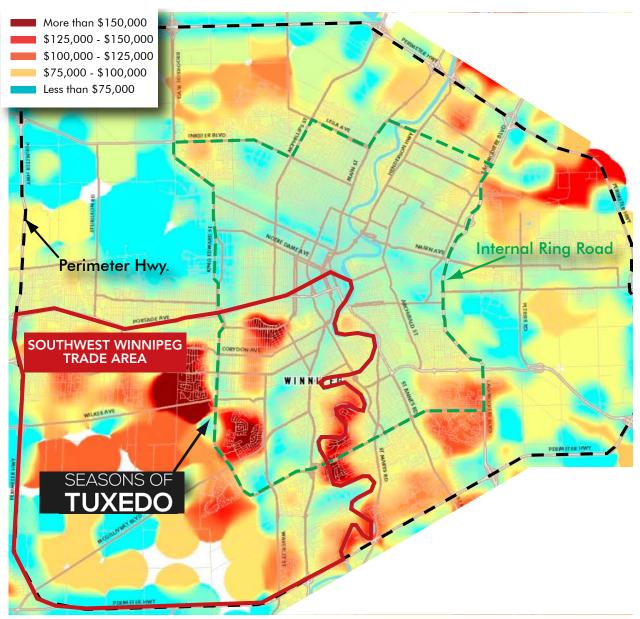

ea Overview**



#### 7.5 HOUR DRIVE TIME PULL

| Region                 | Population (+/-) |
|------------------------|------------------|
| NORTHERN MANITOBA      | 95,000           |
| SOUTHERN MANITOBA      | 1,274,000        |
| EASTERN SASKATCHEWAN   | 425,000          |
| NORTHWEST ONTARIO      | 215,000          |
| NORTHEAST NORTH DAKOTA | 380,000          |
| NORTHWEST MINNESOTA    | 275,000          |
| REGIONAL TRADE AREA    | 2,664,000        |

# regional retail trade area **2.66M**

Winnipeg is the largest metropolitan city in the area offering an NHL Hockey Team, national museums, world class arts and host of many concerts, national and international sporting events and conventions.





# **Demographic Analysis**

#### TRADE AREA



#### AVERAGE HOUSEHOLD INCOME HEAT MAP





### **Southwest Winnipeg**









#### South Site Plan







#### FORMER STRUCTURE AVAILABLE FALL 2024

| UNIT   | AREA AVAILABLE       | RENTAL RATE         | ADDITIONAL RENT