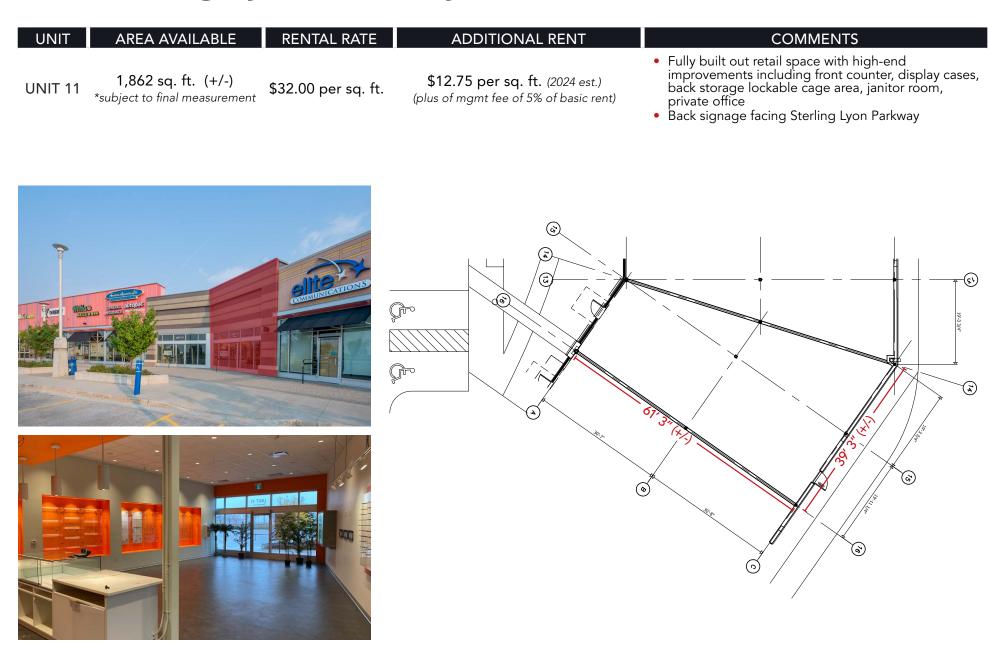

### 620-690 Sterling Lyon Parkway

Seasons of Tuxedo Kenaston BLVD. @ STERLING LYON PKWY., WINNIPEG, MB

| UNIT    | AREA AVAILABLE (+/-) | RENTAL RATE         | ADDITIONAL RENT (2024 est.)<br>(plus of mgmt fee of 5% of basic rent) |
|---------|----------------------|---------------------|-----------------------------------------------------------------------|
| UNIT 10 | 1,862 sq. ft.        | \$30.00 per sq. ft. | \$12.75 per sq. ft.                                                   |
| UNIT 11 | 1,862 sq. ft.        | \$32.00 per sq. ft. | \$12.75 per sq. ft.                                                   |
| UNIT 14 | 2,732 sq. ft.        | \$35.00 per sq. ft. | \$12.75 per sq. ft.                                                   |