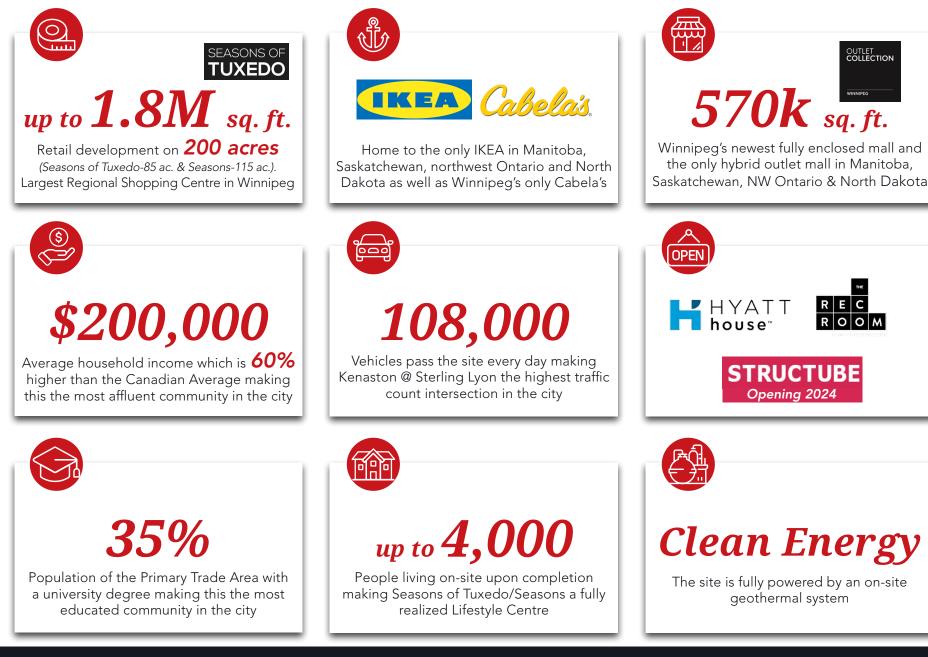

# **The Seasons of Tuxedo Advantage**

Seasons of Tuxedo KENASTON BLVD. @ STERLING LYON PKWY., WINNIPEG, MB

OUTLET COLLECTION

# regional retail trade area **2.66M**

Winnipeg is the largest metropolitan city in the area offering an NHL Hockey Team, national museums, world class arts and host of many concerts, national and international sporting events and conventions.